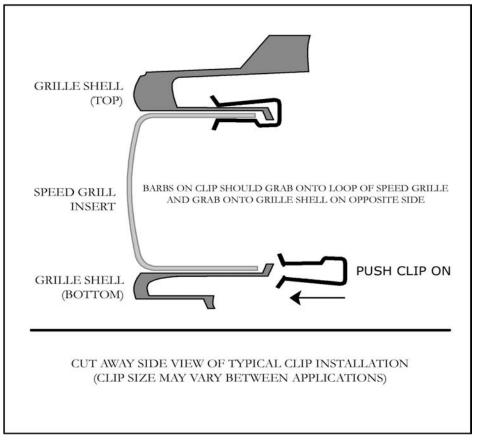

- 1. Raise vehicle off of ground using a suitable method I.E. hoist, jack, or jack stands etc.
- 2. From the underside of vehicle remove the splash shields. Do not damage the fasteners.
- 3. Install the Speed Grille insert from the front side of the valance.
- **4.** Reach up through the access gained by the removal of the splash shields and clip the Speed Grille to the valance. Use four clips on the top and four on the bottom.
- 5. Re-install the splash shields removed in step 2.
- 6. Install the Street Scene Emblem onto the grille.