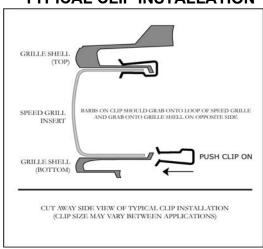

| TOOL LIST |
|-----------|
| NONE      |

1. Install Speed Grille into center opening with the wider side to the top. Clip to valance using four clips on top side and four clips to bottom side. Refer to illustration for clipping procedure.

## TYPICAL CLIP INSTALLATION