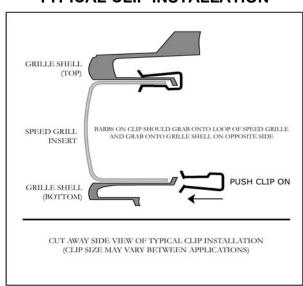

## NOTE: ALL PIECES ARE IDENTICAL

- 1. Open hood. Reach in from behind turn signal lamps and remove the two nuts securing the chrome grille shell to fenders. Grasp the grille shell and gently pull to release the four " SNAP IN " fasteners located toward the center of grille.
  - Install the Speed Grille inserts into the seven openings with the tapered side of Speed Grille facing down. Fasten each insert using four clips two per side. Refer to illustration for reference.
- 2. Install grille shell into vehicle.

## TYPICAL CLIP INSTALLATION