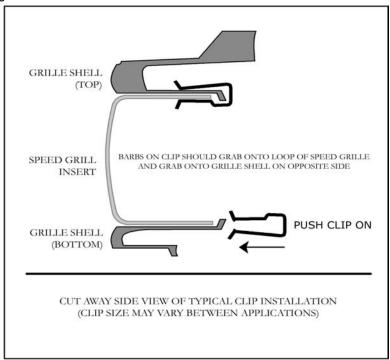

| TOOL LIST                                                                     |
|-------------------------------------------------------------------------------|
| TOOL LIST                                                                     |
| Large Phillips Head Screwdriver, Flat Blade Screwdriver, 10MM Wrench, Grinder |

- 1. Open Hood. Remove the seven retaining clips that secure the air deflector panel to the grille shell. Remove the fastener at the right of grille center. Using a phillips head screwdriver, turn the four grille securing fasteners located just inward of the headlight and parking light, 1/4 turn counter clockwise. Grasp the grille shell at each end and pull gently to release the retaining fasteners. At the points where the securing fasteners were unlocked, gently pull out and remove grille shell.
- 2. Set grille shell on a covered table or bench tip upside down. Remove the center chrome grille by grinding off the 17 heat swaged spots retaining the grille. Grind only the ones on the perimeter of the chrome grille and not the ones retaining the rest of the grille. Remove the grille center section. If you would like to re-install the GMC emblem un-clip the four mounting tabs. Cut off the four mounting tabs and grind flush with back of emblem. Do not remove the two small round pins.
  - To install the GMC emblem on the speed grille, center it on the grille and from the back side use the two tinnerman nuts provided and push over the round pins.
- 3. Insert the Speed Grille into the opening, clip from the back side using seven clips across the top and seven clips across the bottom. Make sure the Speed Grille is installed properly into the grille shell. Install the Street Scene Emblem to grille face. Remove the protective covering.
- **4.** Re-install the grille shell into truck.