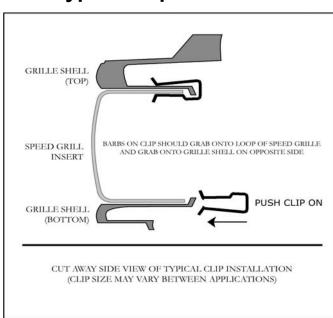

| TOOL LIST         |  |
|-------------------|--|
| NO TOOLS REQUIRED |  |

1. Install the Speed Grille into their openings in valance. Each Speed Grille is labeled for it's location. Refer to illustration and " clip " Speed Grille into valance using two clips on the bottom side and two clips on the top side.

## **Typical Clip Installation**