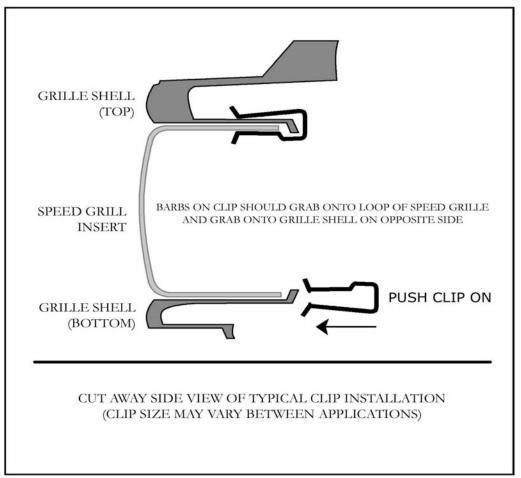

| TOOL LIST |  |
|-----------|--|
| NONE      |  |

- **1**. Remove Speed Grille sections from their packages. Each grille is marked for it's proper location and position.
- Install Speed Grilles from the front side of valance and attach from the inside, with the clips provided.
  Position clips at each end, and to the right and left of the vertical bar. Make sure grille is installed fully into the opening.