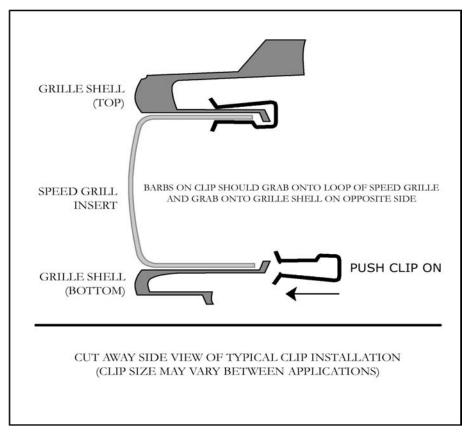

| TOOL LIST         |  |
|-------------------|--|
| No Tools Required |  |

- **1.** Install the Speed Grille insert into the opening in valance.
- 2. From the backside attach using the clips provided. Use six of the shorter clips across the top and six of longer clips across the bottom.
- 3. Install the Speed Grille Emblem onto the Speed Grille face. Remove the protective cover.