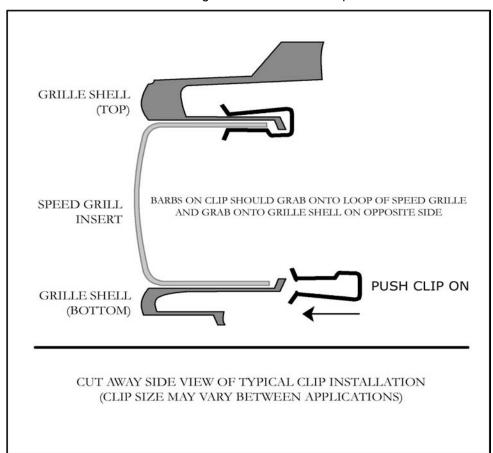

## NOTE: ONLY FITS STREET SCENE VALANCE PART # 950-70126

| PARTS LIST |                        |   |                     |   |                            |
|------------|------------------------|---|---------------------|---|----------------------------|
| 1          | Speed Grille Section   | 1 | Instruction Sheet   | 5 | Installation Clips # 71098 |
| 1          | Got Street Scene Decal | 1 | Street Scene Emblem | 5 | Installation Clips # 71099 |

| TOOL LIST        |
|------------------|
| No Tool Required |

- 1. Raise front end of vehicle.
- 2. Install Speed Grille insert into opening. Clip from back side using the clips provided. Use clip length as necessary.
- 3. Install the Street Scene Emblem on the grille face. Remove the protective cover.