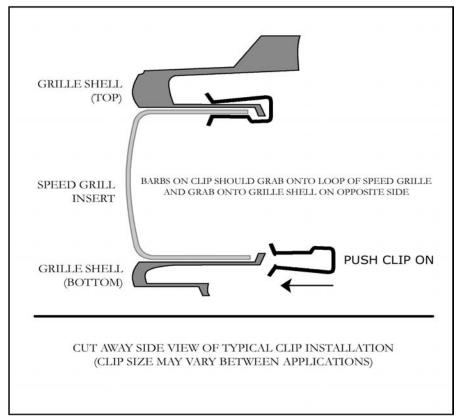

| TOOL LIST            |  |
|----------------------|--|
| Phillips Screwdriver |  |

- **1.** Remove the grille shell from vehicle. Carefully pull from top to release the fasteners. Pull up from bottom to remove. Disconnect head lite washer hose.
- 2. Remove the GMC emblem from grille.
- 3. Install the GMC emblem to Speed Grille.
- **4.** Insert the Speed Grille into the front side of grille shell making sure the bottom goes past the chrome ledge and into the black area below the verticle bar. The top will rest on the top of grille shell.
- 5. Fasten the bottom side using the 2 long clips to the center and the shorter clips on each side.
- 6. Fasten the top side with the six black self drilling screws.
- 7. Re-install grille into vehicle.
- 8. Install the Street Scene Emblem on grille face, Remove Protective cover.