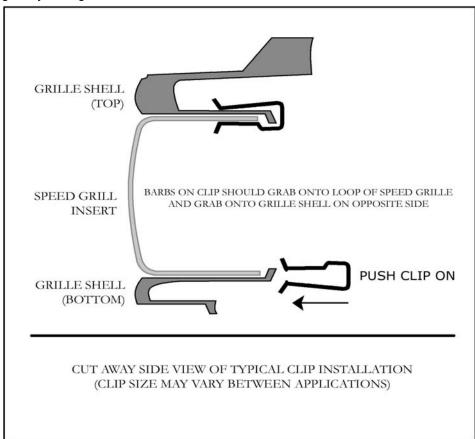

| TOOL LIST       |  |
|-----------------|--|
| NO TOOLS NEEDED |  |

**note:** If you are installing Street Scene 950-70113 valance, install grille inserts into valance prior to installing valance.

- **1.** Remove Speed Grille sections from their packages. Each grille is marked for it's proper location and position.
- 2. Install the Speed Grilles from the front side of valance. Attach each Speed Grille section with a clip at each bottom end, and at each top outer and at the top center. Install clips so that the flat side of clip is facing away from grille.