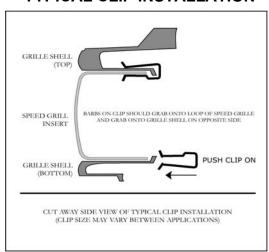

### FOR 6 CYL MODELS USE P.N. 7x945

**VERY IMPORTANT!** Read and understand all directions and check the following parts list before starting installation.

| PARTS LIST |                     |   |                     |   |                              |
|------------|---------------------|---|---------------------|---|------------------------------|
| 1          | Speed Grille Insert | 1 | Instruction Sheet   | 8 | Installation Clips # 71098   |
| 1          | Care For Grilles    | 1 | Street Scene Emblem | 4 | 1/4" Push In Fasteners 18379 |

## TYPICAL CLIP INSTALLATION