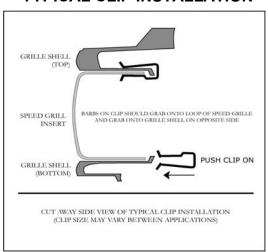

| TOOL LIST              |
|------------------------|
| Flat Blade Screwdriver |

- 1. Raise front of vehicle to gain access to underside.
- 2. Remove the OEM black plastic grilles by inserting a screw driver into the slots and lifting the tabs to remove.
- **3.** Install the Speed Grille insert into the opening "Clip" from the back side using four clips acorss the top and four along the bottom. Refer to illustration for clipping procedure.

## TYPICAL CLIP INSTALLATION