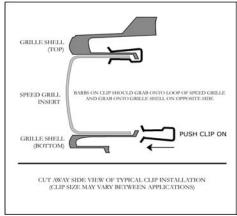

| TOOL LIST                   |
|-----------------------------|
| 1/4" Drill Bit, Drill Motor |

1. Insert Speed Grille Insert into fascia from the front side grille will be marked top. Make sure that this side is facing up. Insert untill the top return edge is flush with the back of opening. Refer to photo and install clips as placed in fascia. Refer to illustration for clip installation producedure.

## TYPICAL CLIP INSTALLATION

2. Secure the bottom side to fascia by drilling six 1/4" holes and inserting the six push in fasteners supplied as shown in photo.