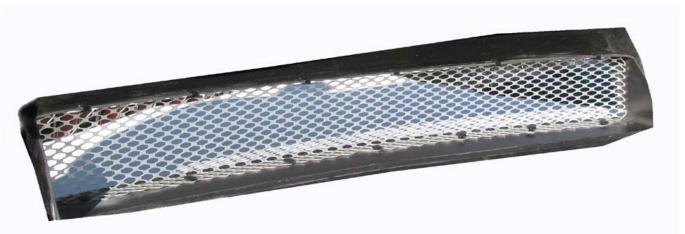

| TOOL LIST                   |
|-----------------------------|
| 1/4" Drill Bit, Drill Motor |

1. Insert Speed Grille Insert into fascia from the front side grille will be marked top. Make sure that this side is facing up. Insert untill the top return edge is flush with the back of opening. Refer to photo and install clips as placed in fascia. Refer to illustration for clip installation producedure.

#### **PHOTO**