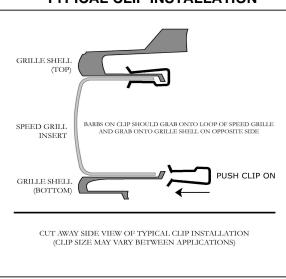

| TOOL LIST               |  |
|-------------------------|--|
| Door Panel Removal Tool |  |

- 1. Remove the four "push in" fasteners that attach the rubber apron to the round crossmember to gain access to the back side of fascia.
- 2. Install the Speed Grille into the opening from the front side.
- **3.** Clip the top side to the fascia using the 71098 clips ( Shorter Clips ). Clip the bottom side to the fascia using the 71099 clips ( Longer Clips ). See illustration below.

## **TYPICAL CLIP INSTALLATION**

4. Re-attach the rubber apron using the new push in fasteners supplied.