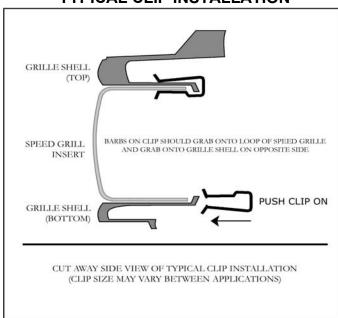

## **INSTALLING SPEED GRILLE**

Insert Speed Grille inserts into openings secure upper grille with four clips across the top and four across the bottom. The bottom grille is fastened in the same manner. Secure the two center grilles using two clips across the top and two clips across the bottom. The side grilles are fasten using two clips on each side. Refer to illustration for clips installation.

### TYPICAL CLIP INSTALLATION