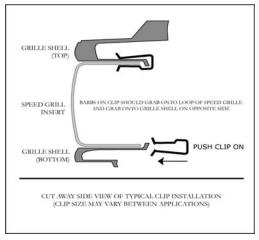

| TOOL LIST |  |
|-----------|--|
|           |  |

- 1. Install the Speed Grille insert into the opening. Fasten from the back side using the clips provided. Refer to the illustration for clipping procedure. You may reach up from the bottom side to clip or simpley just remove the grille shell to gain easy access. (Recommended)
- 2. Install four clips across the top and four along the bottom side.

## **TYPICAL CLIP INSTALLATION**