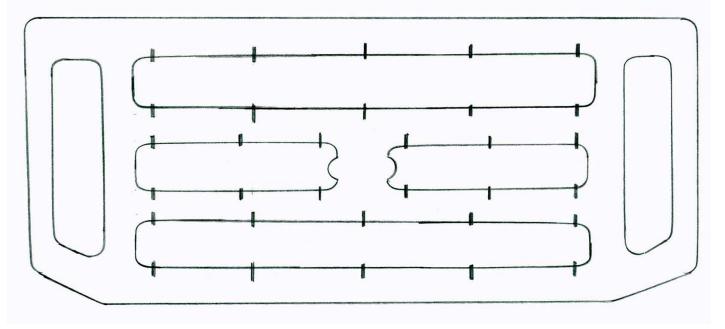

**4.** Fasten all other Speed Grilles using the installation clips as shown in illustration at right. Refer to the illustration below for placement of clips.

## PLACEMENT OF CLIPS

**5.** Install Grille shell into vehicle by alligning the four lower metal fasteners in the holes in core support. Snap place. Install the four fasteners on the top side.