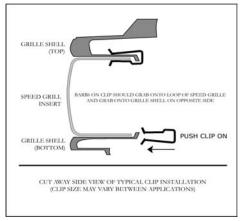

**4.** Fasten all other Speed Grilles using the installation clips as shown in illustration at right. Refer to the illustration below for placement of clips.

## **TYPICAL CLIP INSTALLATION**

## PLACEMENT OF CLIPS

**5.** Install Grille shell into vehicle by alligning the four lower metal fasteners in the holes in core support. Snap place. Install the four fasteners on the top side.