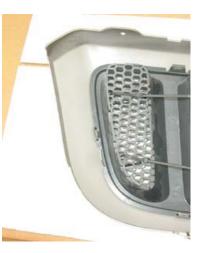

**TOOL LIST** 

- 1. Remove the four fasteners across the top of the grille shell. Pull the bottom toward you and unfasten the " push in " fasteners. If the fasteners remain in the core support remove and install on grille shell before final assemble.
- 2. Each Speed Grille insert is marked for it's proper location. Set the grille shell on a protective covered table. Install the Speed Grille inserts from the front side. Make sure you install them deep into the openings. The right and left Speed Grille inserts are fastened with two tie straps each. The other four Speed Grille are attached with the installation clips.
- 3. Fasten the right and left side Speed Grille inserts using the photos as a guide.

**4.** Fasten all other Speed Grilles using the installation clips as shown in illustration at right. Refer to the illustration below for placement of clips.