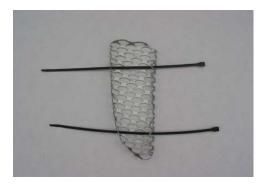

**TOOL LIST** 

- 1. Remove the four fasteners across the top of the grille shell. Pull the bottom toward you and unfasten the " push in " fasteners. If the fasteners remain in the core support remove and install on grille shell before final assemble.
- 2. Each Speed Grille insert is marked for it's proper location. Set the grille shell on a protective covered table. Install the Speed Grille inserts from the front side. Make sure you install them deep into the openings. The right and left Speed Grille inserts are fastened with two tie straps each. The other four Speed Grille are attached with the installation clips.
- 3. Fasten the right and left side Speed Grille inserts using the photos as a guide.

**4.** Fasten all other Speed Grilles using the installation clips as shown in illustration at right. Refer to the illustration below for placement of clips.