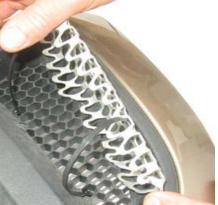

**TOOL LIST** 

- 1. Remove the four fasteners across the top of the grille shell. Pull the bottom toward you and unfasten the " push in " fasteners. If the fasteners remain in the core support remove and install on grille shell before final assemble.
- 2. Each Speed Grille insert is marked for it's proper location. Set the grille shell on a protective covered table. Install the Speed Grille inserts from the front side. Make sure you install them deep into the openings. The right and left Speed Grille inserts are fastened with two tie straps each. The other four Speed Grille are attached with the installation clips.
- 3. Fasten the right and left side Speed Grille inserts using the photos as a guide.

**4.** Fasten all other Speed Grilles using the installation clips as shown in illustration at right. Refer to the illustration below for placement of clips.