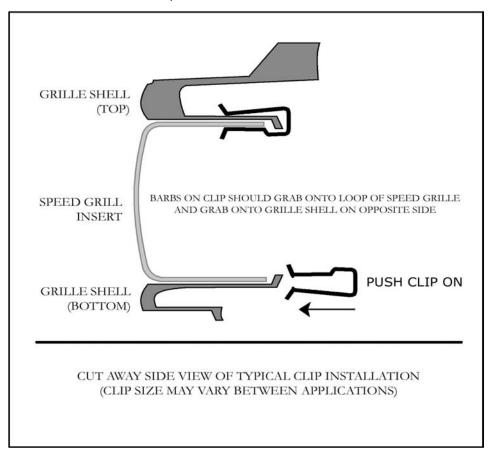

## NOTE: WILL NOT FIT NON SPORT MODEL VEHICLES. USE Part # 77508 Or 78508 NOTE: WILL NOT WORK WITH TOW HOOKS

| PARTS LIST |                     |   |                     |    |                            |
|------------|---------------------|---|---------------------|----|----------------------------|
| 1          | Speed Grille Insert | 1 | Instruction Sheet   | 14 | Installation Clips # 71093 |
|            |                     | 1 | Street Scene Emblem | 1  | Speed Grille Care          |

| TOOL LIST                                       |
|-------------------------------------------------|
| #2 Phillips Screwdriver, Flat Blade Screwdriver |

- 1. Remove the ABS filler in bumper if equipped by removing the four phillips screws facing upward, Carefully pry out the black housing. Save fasteners.
- 2. Open hood. Reach in behind bumper and unsnap the bottom side of filler piece. Re-install the fasteners to bumper. NOTE: If screws will not unscrew apply pressure to the top side of screw (in the inside of bumper) while unscrewing.
- **3.** Install the Speed Grille into the opening. Clip from the back side using seven clips across the top and seven across the bottom. Refer to photo for installation.