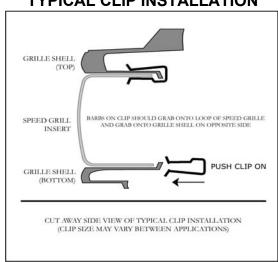

| TOOL LIST                        |  |
|----------------------------------|--|
| 10 MM Socket, Ratchet, Extension |  |

- **1.** Raise front of car to gain access to area behind front opening. Remove the ABS air deflector panel beneath the front end by removing the eleven 10 MM head bolts securing it.
- 2. Insert Speed Grille insert into opening from front side. Attach using eight clips across the top side and six clips across the bottom side. The curved side of clip goes against the grille.
- 3. Install the Street Scene emblem to grille face. Remove the protective cover.
- 4. Re-install the air deflector.

## TYPICAL CLIP INSTALLATION