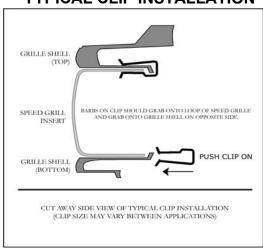

| TOOL LIST |  |
|-----------|--|
| NONE      |  |

1. Install Speed Grille insert into center opening with the wider side to the top. Clip to valance using four clips on the top side and four clips to the bottom side. Refer to illustration for clipping procedure.

## TYPICAL CLIP INSTALLATION

THE SPEED GRILLE™ may be covered by one or more of the following U.S. Patents: D427,119,D425,834,D421,585,D420, 961,D420,960,D420,959, and D420,958 may be covered by one or more pending U.S. Patent applications.