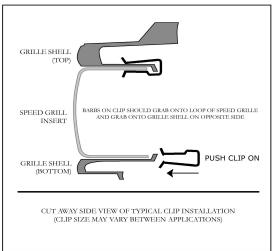

| TOOL LIST         |
|-------------------|
| No Tools Required |

- **1.** Remove the grille shell prior to installing speed grilles. Grille will " un-snap " from vehicle.
- 2. Install Speed Grille inserts one at a time into openings and clip to grille shell. Use four clips per insert, two on each side. Refer to the drawing below for a reference on installing the drawing below for a reference on installing the clips. Always install the clip with the " humped " side next to the Speed Grille.

## **TYPICAL CLIP INSTALLATION**

3. Install Grille Sheel back onto vehicle.