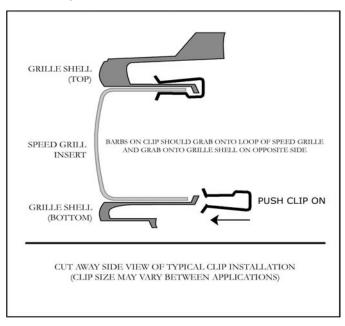

T !** Read and understand all directions and check the following parts list before starting installation.

| PARTS LIST |                    |   |                     |   |                            |
|------------|--------------------|---|---------------------|---|----------------------------|
| 2 PC.      | Speed Grille Set   | 1 | Instruction Sheet   | 8 | Installation Clips # 71099 |
| 1          | Street Scene Decal | 1 | Street Scene Emblem | 1 | Care For Grilles           |

| TOOL LIST         |  |
|-------------------|--|
| NO TOOLS REQUIRED |  |

1. Install the Speed Grille into their openings in valance. Each Speed Grille is labeled for it's location. Refer to illustration and " clip " Speed Grille into valance using two clips on the bottom side and two clips on the top side.



## **Typical Clip Installation**