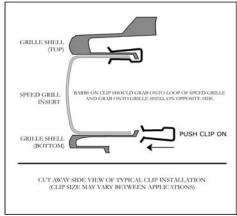

| TOOL LIST                   |
|-----------------------------|
| 1/4" Drill Bit, Drill Motor |

1. Insert Speed Grille Insert into fascia from the front side grille will be marked top. Make sure that this side is facing up. Insert untill the top return edge is flush with the back of opening. Refer to photo and install clips as placed in fascia. Refer to illustration for clip installation producedure.

## TYPICAL CLIP INSTALLATION

2. Secure the bottom side to fascia by drilling six 1/4" holes and inserting the six push in fasteners supplied as shown in photo.

THE SPEED GRILLE™ may be covered by one or more of the following U.S. Patents: D427,119,D425,834,D421,585,D420, 961,D420,960,D420,959, and D420,958 may be covered by one or more pending U.S. Patent applications.