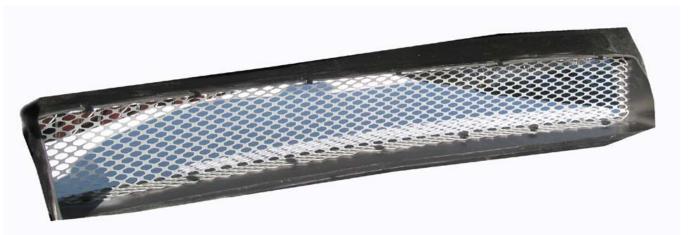

| TOOL LIST                   |
|-----------------------------|
| 1/4" Drill Bit, Drill Motor |

1. Insert Speed Grille Insert into fascia from the front side grille will be marked top. Make sure that this side is facing up. Insert untill the top return edge is flush with the back of opening. Refer to photo and install clips as placed in fascia. Refer to illustration for clip installation producedure.

#### **PHOTO**