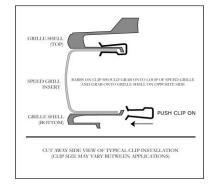

## NOTE: GRILLE CUTTING IS REQUIRED WHEN INSTALLING.

- 1. Remove the front fascia.
- 2. Remove the grille from fascia. Depress tabs to release.
- **3.** With a cut-off wheel or hacksaw blade, cut out and remove all the horizontal and vertical bars. Sand the perimeter and paint flat or satin black.
- 4. Insert the Speed Grille insert into the opening. Clip the Speed Grille to the grille shell using the installation clips provided. Refer to the illlustration for clipping procedure. Fasten Speed Grille using four clips across the top and four clips across the bottom. See photo below for clip positions.

## TYPICAL CLIP INSTALLATION

- 5. Re-install Grille Shell into fascia.
- 6. Install fascia back in vehicle.

THE SPEED GRILLE™ may be covered by one or more of the following U.S. Patents: D427,119,D425,834,D421,585,D420,