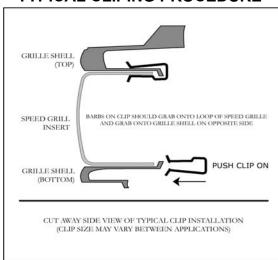

| TOOL LIST              |  |
|------------------------|--|
| Flat Blade Screwdriver |  |

- 1. Remove obstructions to gain access to back side of grille.
- 2. Remove the Black plastic backing by unsnaping it.
- 3. Install the Speed Grille sections one at a time into their respective openings. Clip from the back side using six clips per grille. Install three clips on the top side and three on the bottom side of each grille. Do the same on all Speed Grille inserts.

## TYPICAL CLIPING PROCEDURE