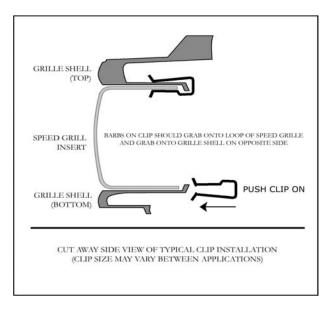

#### NOTE:

We highly recommend installing Speed Grilles into valance before installing valance on vehicle.

1. Install Speed Grille inserts into their respective openings. From the backside, clip the side grilles using FOUR of the71098 clips 3/4" long. Refer to illustration. Install the center Speed Grille into opening " clip" in the same manner using FIVE 71099 1" long clips on the top side and FIVE 71099 1" long clips on the bottom side.

# **Typical Clip Installation**