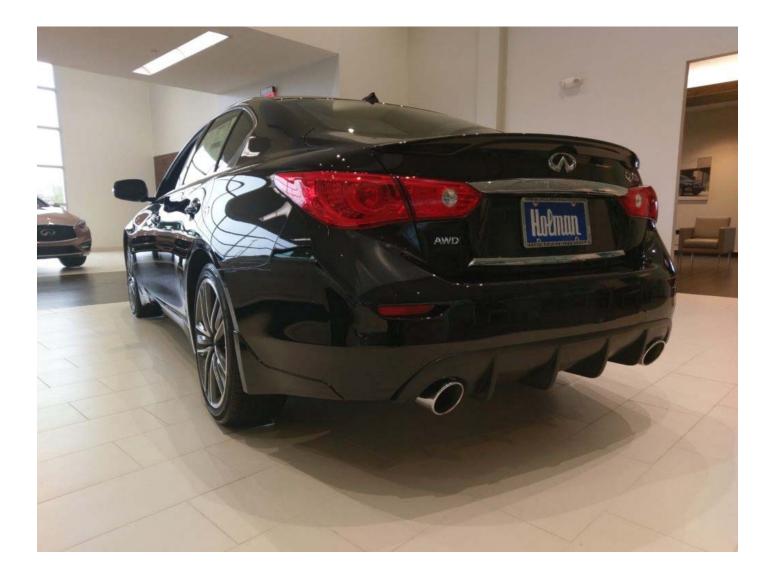

STILLEN Matte Black Rear Valance Diffuser for 2016 + Infiniti Q50 (KB11222MB)

## STILLEN Unpainted Rear Valance Diffuser for 2014-2017 Infiniti Q50 (KB1222)

- Diffuser Comes Pre-Installed with OEM-grade 3M Automotive Adhesive
- No Cutting or Modification to Bumper Necessary
- Unpainted Ready for Primer and Paint
- Polyurethane Construction
- Limited Lifetime Warranty