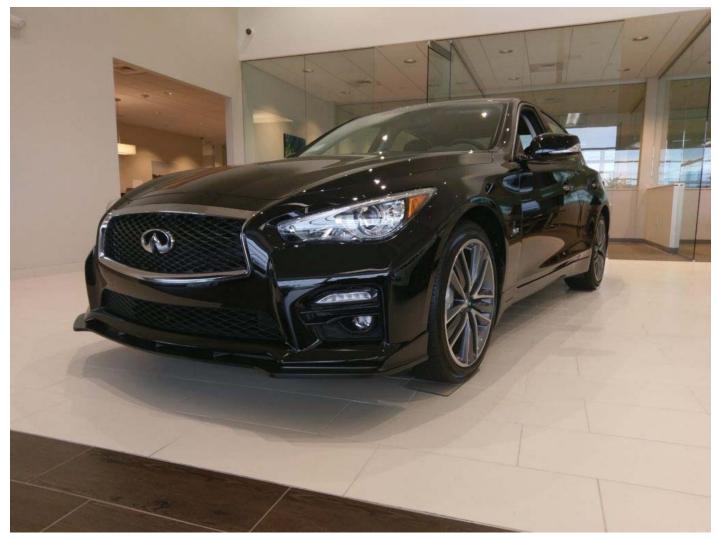

## Holman Infiniti x STILLEN Q50 AWD

The STILLEN Splitter adds style and presence to the Q50 without looking overdone.

STILLEN designs and manufactures its polyurethane body pieces in house from a proprietary blend of materials that ensure durability with a handsome finish. These components are offered in raw condition and ready to be color matched to the rest of the vehicle, as well as flat black.

STILLEN Matte Black Front Bumper Sport Spoiler for 2014-2017 Infiniti Q50 (KB11225),

STILLEN Matte Black Front Bumper Premium Spoiler for 2014-2017 Infiniti Q50 (KB11226)

- Polyurethane Construction
- Painted Matte Black Can Also Be Painted to Match Exterior
- Adds Downforce
- Sport Models Only (Includes Hybrid)