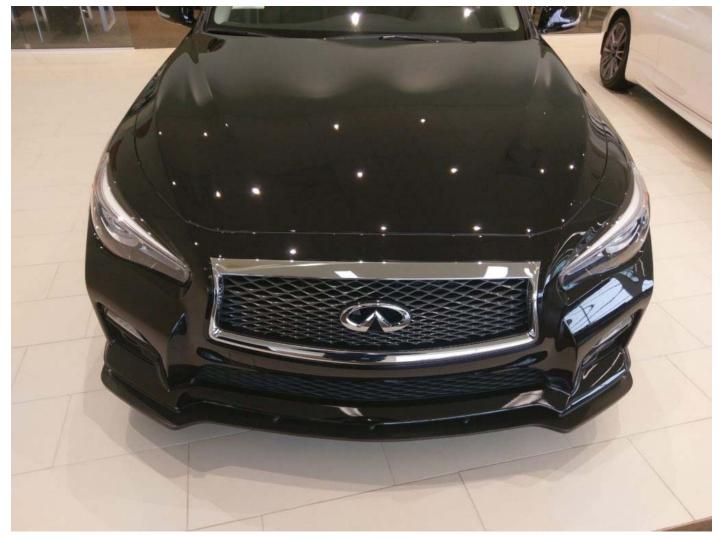

## Holman Infiniti x STILLEN Q50 AWD

The STILLEN Splitter adds style and presence to the Q50 without looking overdone.

STILLEN designs and manufactures its polyurethane body pieces in house from a proprietary blend of materials that ensure durability with a handsome finish. These components are offered in raw condition and ready to be color matched to the rest of the vehicle, as well as flat black.

STILLEN Matte Black Front Bumper Sport Spoiler for 2014-2017 Infiniti Q50 (KB11225),

STILLEN Matte Black Front Bumper Premium Spoiler for 2014-2017 Infiniti Q50 (KB11226)

- Polyurethane Construction
- Painted Matte Black Can Also Be Painted to Match Exterior
- Adds Downforce
- Sport Models Only (Includes Hybrid)