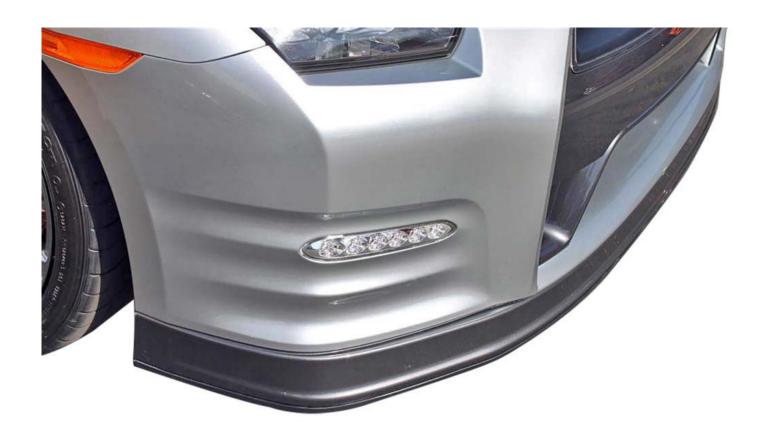

## PROTECTS AGAINST SCUFFS & SCRATCHES

It's every GT-R owners worst nightmare, scraping the front bumper on anything from driveways, dips, speedbumps, and pulling into that parking spot with the raised curb and making contact.

This piece is specifically molded to the GT-R's front bumper, and installs with 3M automotive acrylic foam tape and self-tapping screws to the underside.

STILLEN has developed a urethane Skid Plate which protects the OEM fascia and paint from scrapes and light bumps. Durable urethane construction ensures no cracking, and doesn't require painting, although can be color matched if desired.