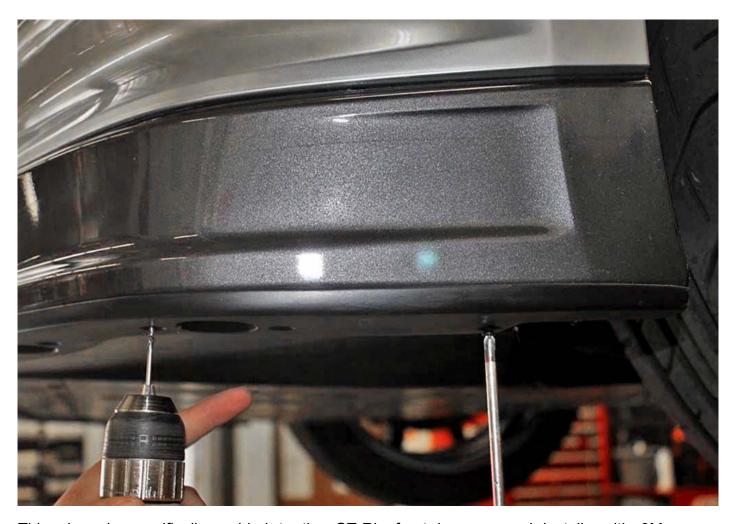

This piece is specifically molded to the GT-R's front bumper, and installs with 3M automotive acrylic foam tape and self-tapping screws to the underside.

STILLEN has developed a urethane Skid Plate which protects the OEM fascia and paint from scrapes and light bumps. Durable urethane construction ensures no cracking, and doesn't require painting, although can be color matched if desired.