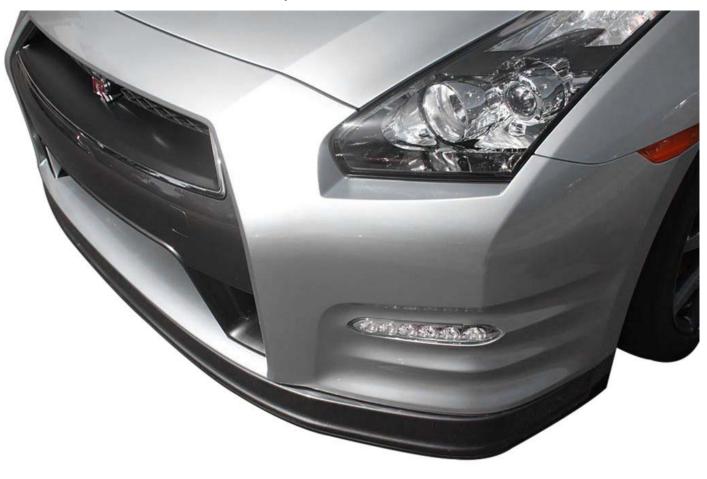

## PROTECTS AGAINST SCUFFS & SCRATCHES

It's every GT-R owners worst nightmare, scraping the front bumper on anything from driveways, dips, speedbumps, and pulling into that parking spot with the raised curb and making contact.

This piece is specifically molded to the GT-R's front bumper, and installs with 3M automotive acrylic foam tape and self-tapping screws to the underside.

STILLEN has developed a urethane Skid Plate which protects the OEM fascia and paint from scrapes and light bumps. Durable urethane construction ensures no cracking, and doesn't require painting, although can be color matched if desired.