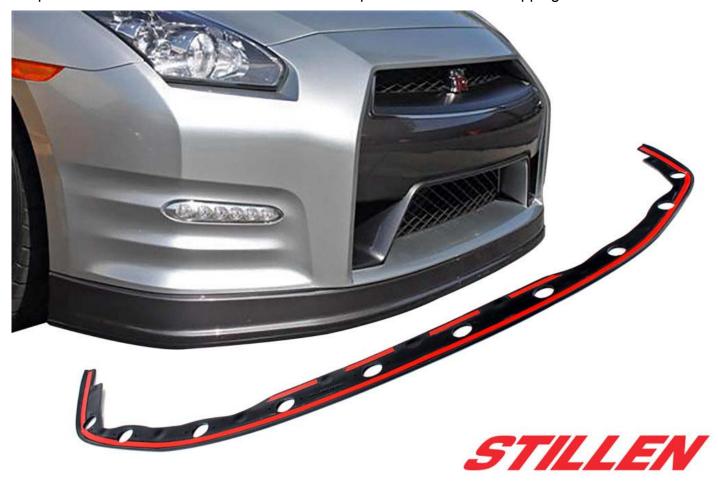

This piece is specifically molded to the GT-R's front bumper, and installs with 3M automotive acrylic foam tape and self-tapping screws to the underside.

STILLEN has developed a urethane Skid Plate which protects the OEM fascia and paint from scrapes and light bumps. Durable urethane construction ensures no cracking, and doesn't require painting, although can be color matched if desired.

As with all STILLEN urethane body components, these are proudly designed and made in the USA at our Costa Mesa, California facility.