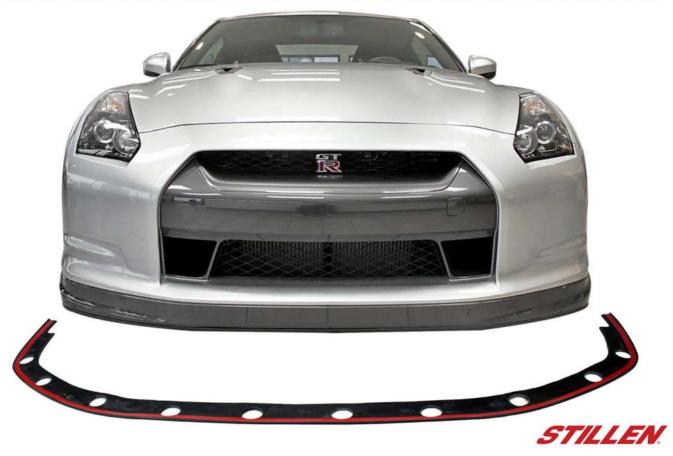

This piece is specifically molded to the GT-R's front bumper, and installs with 3M automotive acrylic foam tape and self-tapping screws to the underside.

STILLEN has developed a urethane Skid Plate which protects the OEM fascia and paint from scrapes and light bumps. Durable urethane construction ensures no cracking, and doesn't require painting, although can be color matched if desired.

As with all STILLEN urethane body components, these are proudly designed and made in the USA at our Costa Mesa, California facility.