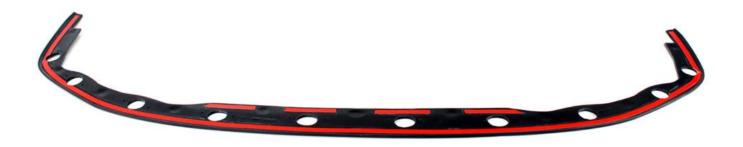

This piece is specifically molded to the GT-R's front bumper, and installs with 3M automotive acrylic foam tape and self-tapping screws to the underside.

STILLEN has developed a urethane Skid Plate which protects the OEM fascia and paint from scrapes and light bumps. Durable urethane construction ensures no cracking, and doesn't require painting, although can be color matched if desired.

As with all STILLEN urethane body components, these are proudly designed and made in the USA at our Costa Mesa, California facility.