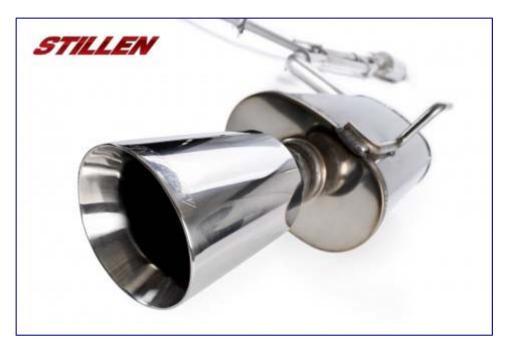

You're sure to enjoy this STILLEN exhaust for Nissan Altima for many years. It features aluminized performance mufflers or stainless steel free flowing mufflers for long life. Plus, this system boasts the perfect fit and finish for the Nissan Altima!

## Features & Benefits of the Nissan Altima Exhaust by STILLEN:

- Complete Cat-Back Exhaust System
- Stainless Steel Construction
- · Polished Stainless Tips, End Pipes and Mufflers
- Increase of Horsepower and Torque
- Mild at Idle/Cruising Aggressive Note Under Throttle
- Limited Lifetime Warranty