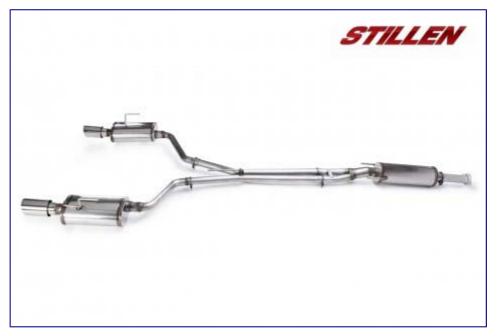

## 2008-2014 Nissan Altima Exhaust – A Difference You Can Hear

Break out of the ordinary and take your new 2008-2014 Nissa Altima to the next level with a new STILLEN Stainless Steel Cat-Back exhaust. Just released, these exhaust systems for the Altima are the pride of the STILLEN R&D team. With mandrel bent piping, dual wall tips made of polished stainless steel and a 304 stainless steel construction, it's easy to see why.

## Features & Benefits of the Nissan Altima Exhaust by STILLEN:

- Complete Cat-Back Exhaust System
- Stainless Steel Construction
- · Polished Stainless Tips, End Pipes and Mufflers
- Increase of Horsepower and Torque
- Mild at Idle/Cruising Aggressive Note Under Throttle
- Limited Lifetime Warranty