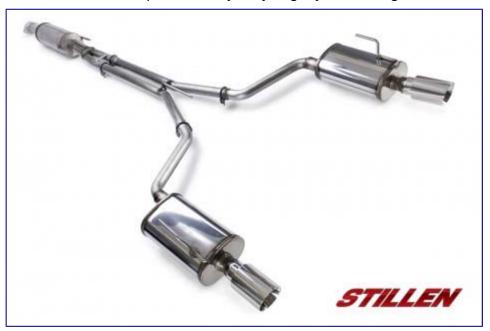

## 2008-2014 Nissan Altima Exhaust – A Difference You Can Hear

Break out of the ordinary and take your new 2008-2014 Nissa Altima to the next level with a new STILLEN Stainless Steel Cat-Back exhaust. Just released, these exhaust systems for the Altima are the pride of the STILLEN R&D team. With mandrel bent piping, dual wall tips made of polished stainless steel and a 304 stainless steel construction, it's easy to see why.

## Features & Benefits of the Nissan Altima Exhaust by STILLEN:

- Complete Cat-Back Exhaust System
- Stainless Steel Construction
- · Polished Stainless Tips, End Pipes and Mufflers
- Increase of Horsepower and Torque
- Mild at Idle/Cruising Aggressive Note Under Throttle
- Limited Lifetime Warranty