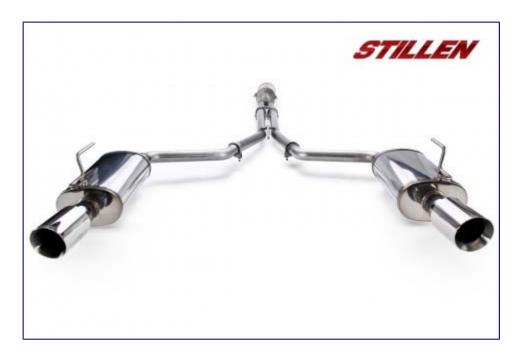

## 2008-2014 Nissan Altima Exhaust – A Difference You Can Hear

Break out of the ordinary and take your new 2008-2014 Nissa Altima to the next level with a new STILLEN Stainless Steel Cat-Back exhaust. Just released, these exhaust systems for the Altima are the pride of the STILLEN R&D team. With mandrel bent piping, dual wall tips made of polished stainless steel and a 304 stainless steel construction, it's easy to see why.

## Features & Benefits of the Nissan Altima Exhaust by STILLEN:

- Complete Cat-Back Exhaust System
- Stainless Steel Construction
- · Polished Stainless Tips, End Pipes and Mufflers
- Increase of Horsepower and Torque
- Mild at Idle/Cruising Aggressive Note Under Throttle
- Limited Lifetime Warranty