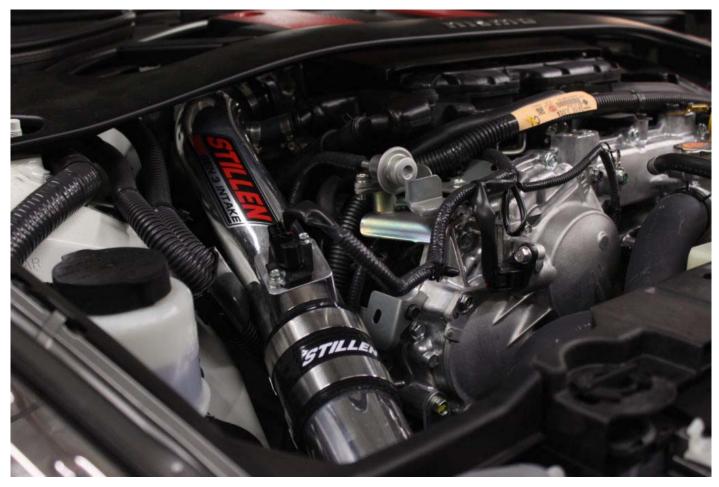

Developing performance products that achieve street-legal status involve a significant investment of research, development, time and money. To this end, STILLEN prides itself on the engineering time invested to garner measurable performance while maintaining compliance with the standards set forth by the Air Resources Board (A.R.B.). STILLEN employs a Nissan "CONSULT III" diagnostics computer to monitor and log vital data channels to ensure reliable and consistent performance. This means that STILLEN Intake Systems do not require ECU calibration and are a truly "Plug and Play" performance upgrade. No "check engine" lights and no idling issues.

Obtaining an Executive Order from the A.R.B. involves prototyping and testing to prove that our STILLEN Intake Systems do not affect the vehicle emissions control devices. Periodically, we resubmit and update our product listings with new products as well as updates to existing part numbers and additional qualifying vehicle applications. Most recently released is the highly anticipated twin turbocharged VR30DDTT, the STILLEN Hi-Flow Intake w/dry filter for 2016-2018 Infiniti Q50 + Q60 (402856DF) and STILLEN Hi-Flow Intake for 2016-2018 Infiniti Q50 + Q60 (402856DF).