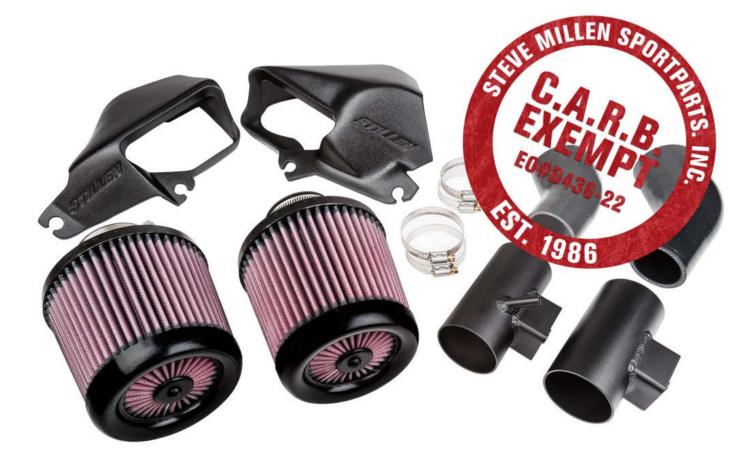

Obtaining an Executive Order from the A.R.B. involves prototyping and testing to prove that our STILLEN Intake Systems do not affect the vehicle emissions control devices. Periodically, we resubmit and update our product listings with new products as well as updates to existing part numbers and additional qualifying vehicle applications. Most recently released is the highly anticipated twin turbocharged VR30DDTT, the STILLEN Hi-Flow Intake w/dry filter for 2016-2018 Infiniti Q50 + Q60 (402856DF) and STILLEN Hi-Flow Intake for 2016-2018 Infiniti Q50 + Q60 (402856DF).

STILLEN's list of qualified products has also expanded its coverage under A.R.B. E.O. # D436-22.

When it comes to <u>quality performance air intake systems</u>, <u>Stillen is the brand you can depend on</u>.