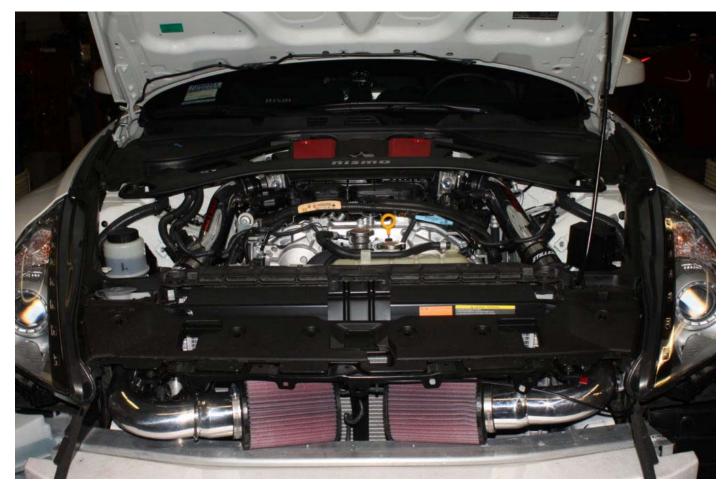

Obtaining an Executive Order from the A.R.B. involves prototyping and testing to prove that our STILLEN Intake Systems do not affect the vehicle emissions control devices. Periodically, we resubmit and update our product listings with new products as well as updates to existing part numbers and additional qualifying vehicle applications. Most recently released is the highly anticipated twin turbocharged VR30DDTT, the STILLEN Hi-Flow Intake w/dry filter for 2016-2018 Infiniti Q50 + Q60 (402856DF) and STILLEN Hi-Flow Intake for 2016-2018 Infiniti Q50 + Q60 (402856DF).