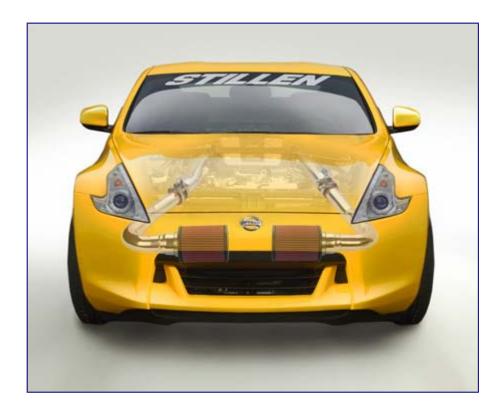

STILLEN 370Z Generation 3 Ultra Long Intake

The 370Z Generation 3 Ultra long intake features a proprietary intake design devised to maximize horsepower from the VQ37 engine.

As with all of the Gen 3 Intakes, these pass beyond the stock airbox location, and reside just in front of the radiator, allowing for cool air provided from the front grille, avoiding the troublesome location of at ground level, where asphalt temperatures can dramatically increase the intake air temp, and hydrolocking is most common. Slight enlargement of the factory core support is necessary to accommodate the pipes, which is achieved easily with a dremel or other cutting tool.