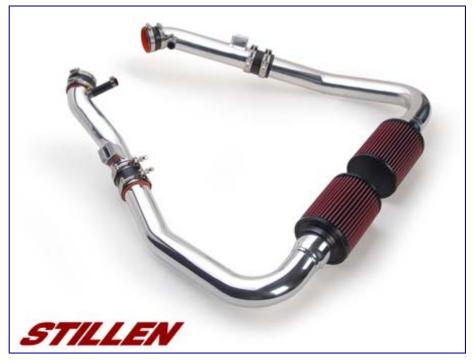

STILLEN 370Z Generation 3 Ultra Long Intake

The 370Z Generation 3 Ultra long intake features a proprietary intake design devised to maximize horsepower from the VQ37 engine.

As with all of the Gen 3 Intakes, these pass beyond the stock airbox location, and reside just in front of the radiator, allowing for cool air provided from the front grille, avoiding the troublesome location of at ground level, where asphalt temperatures can dramatically increase the intake air temp, and hydrolocking is most common. Slight enlargement of the factory core support is necessary to accommodate the pipes, which is achieved easily with a dremel or other cutting tool.