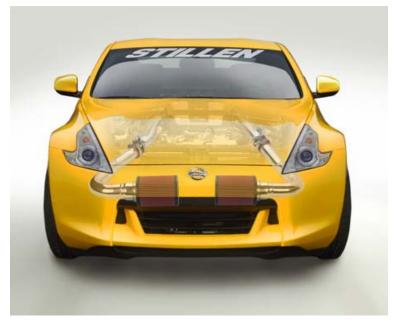

ighly anticipated intake utilizes the principles proven with the G37 3.7L system, creating horsepower gains of **+17.5** at the wheels.



STILLEN 370Z Generation 3 Ultra Long Intake

The 370Z Generation 3 Ultra long intake features a proprietary intake design devised to maximize horsepower from the VQ37 engine.

As with all of the Gen 3 Intakes, these pass beyond the stock airbox location, and reside just in front of the radiator, allowing for cool air provided from the front grille, avoiding the troublesome location of at ground level, where asphalt temperatures can dramatically increase the intake air temp, and hydrolocking is most common. Slight enlargement of the factory core support is necessary to accommodate the pipes, which is achieved easily with a dremel or other cutting tool.



370Z with STILLEN Gen3 Ultra Long Intake