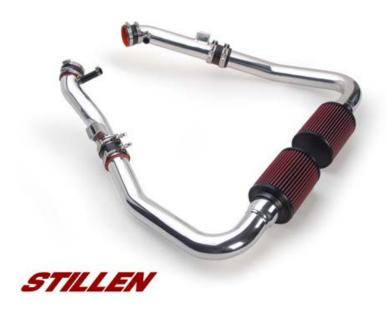

STILLEN 370Z Generation 3 Ultra Long Intake

The 370Z Generation 3 Ultra long intake features a proprietary intake design devised to maximize horsepower from the VQ37 engine.

As with all of the Gen 3 Intakes, these pass beyond the stock airbox location, and reside just in front of the radiator, allowing for cool air provided from the front grille, avoiding the troublesome location of at ground level, where asphalt temperatures can dramatically increase the intake air temp, and hydrolocking is most common. Slight enlargement of the factory core support is necessary to accommodate the pipes, which is achieved easily with a dremel or other cutting tool.