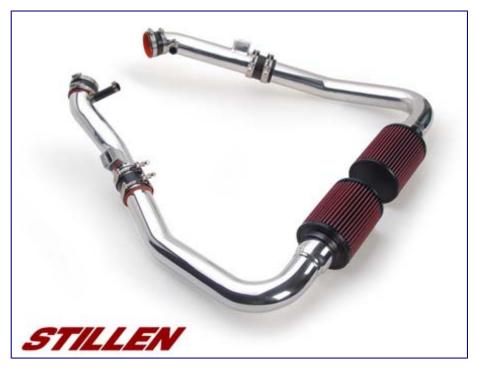

STILLEN 370Z Generation 3 Ultra Long Intake

The 370Z Generation 3 Ultra long intake features a proprietary intake design devised to maximize horsepower from the VQ37 engine.

As with all of the <u>Gen 3 Intakes</u>, these pass beyond the stock airbox location, and reside just in front of the radiator, allowing for cool air provided from the front grille, avoiding the troublesome location of at ground level, where asphalt temperatures can dramatically increase the intake air temp, and hydrolocking is most common. Slight enlargement of the factory core support is necessary to accommodate the pipes, which is achieved easily with a dremel or other cutting tool.