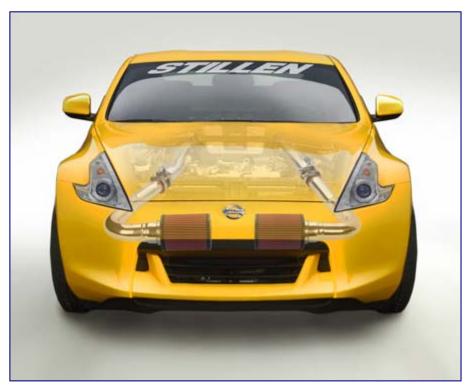

STILLEN 370Z Generation 3 Ultra Long Intake

The 370Z Generation 3 Ultra long intake features a proprietary intake design devised to maximize horsepower from the VQ37 engine.

As with all of the <u>Gen 3 Intakes</u>, these pass beyond the stock airbox location, and reside just in front of the radiator, allowing for cool air provided from the front grille, avoiding the troublesome location of at ground level, where asphalt temperatures can dramatically increase the intake air temp, and hydrolocking is most common. Slight enlargement of the factory core support is necessary to accommodate the pipes, which is achieved easily with a dremel or other cutting tool.

370Z with STILLEN Gen3 Ultra Long Intake