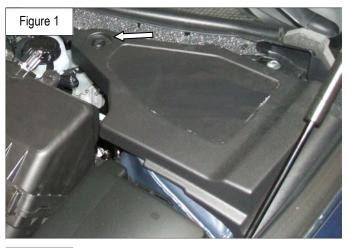

## Installation:

- First you will begin by removing the strut tower covers from the strut towers on the driver & passenger side. See (Fig.1)
- You will be mounting the bracket to the location shown in (Fig.2) It is recommended that you loosen the bolt labeled A as well to help with installing the bracket, this bolt does not need to be completely removed but just enough to allow you to slide the bracket in place.
- The finished installation should look as follows. (Fig.3) Note: You will need to make cut out openings on the strut tower covers before reinstalling them onto the vehicle. See pg.2 (Fig.4)
- 4. Done!!! Enjoy your new STILLEN strut tower bar.