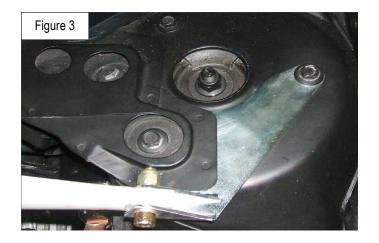

## Installation:

- First you will begin by removing the strut tower covers from the strut towers on the driver & passenger side. See (Fig.1)
- You will be mounting the bracket to the location shown in (Fig.2) It is recommended that you loosen the bolt labeled A as well to help with installing the bracket, this bolt does not need to be completely removed but just enough to allow you to slide the bracket in place.
- The finished installation should look as follows. (Fig.3) Note: You will need to make cut out openings on the strut tower covers before reinstalling them onto the vehicle. See pg.2 (Fig.4)
- 4. Done!!! Enjoy your new STILLEN strut tower bar.