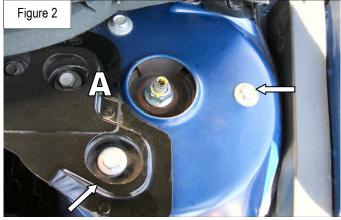

## Installation:

- First you will begin by removing the strut tower covers from the strut towers on the driver & passenger side. See (Fig.1)
- You will be mounting the bracket to the location shown in (Fig.2) It is recommended that you loosen the bolt labeled A as well to help with installing the bracket, this bolt does not need to be completely removed but just enough to allow you to slide the bracket in place.
- The finished installation should look as follows. (Fig.3) Note: You will need to make cut out openings on the strut tower covers before reinstalling them onto the vehicle. See pg.2 (Fig.4)
- 4. Done!!! Enjoy your new STILLEN strut tower bar.