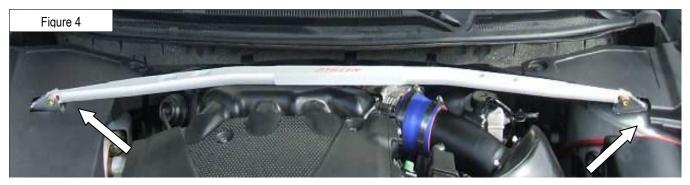

## Installation:

- First you will begin by removing the strut tower covers from the strut towers on the driver & passenger side. See (Fig.1)
- You will be mounting the bracket to the location shown in (Fig.2) It is recommended that you loosen the bolt labeled A as well to help with installing the bracket, this bolt does not need to be completely removed but just enough to allow you to slide the bracket in place.
- The finished installation should look as follows. (Fig.3) Note: You will need to make cut out openings on the strut tower covers before reinstalling them onto the vehicle. See pg.2 (Fig.4)
- 4. Done!!! Enjoy your new STILLEN strut tower bar.