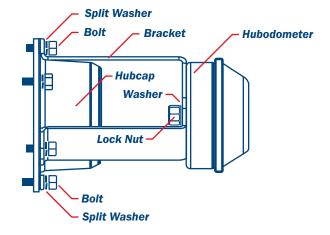

## **STEMCO Hubodometer and Bracket Installation Instructions**

## NOTE: LUBRICANT MAY NEED TO BE ADDED PRIOR TO BRACKET INSTALLATION.

- 1. Install hubcap with proper gaskets and installation methods provided by hubcap manufacturer.
- 2. Split lock washers are recommended to secure the hubcap bolts in place.
- 3. Fill to proper lubricant level.
- **4.** Mount Hubodometer® to face of bracket using the supplied flat washer and lock nut.
- Use 15-ft lbs. of torque to tighten locknut.
   DO NOT USE AIR IMPACT WRENCH. DO NOT EXCEED 15-ft. lbs. OF TORQUE.
- **6.** If necessary, use strap wrench to hold Hubodometer® while tightening.
- 7. DO NOT USE PAINTS, SOLVENTS OR THINNERS ON THE HUBODOMETER® FACE, GRILAMID HUB CAP OR HUBODOMETER® HUB CAP WINDOW.
- 8. Remove necessary bolts for bracket installation.

  SOME LUBRICANT MAY DRAIN. REFILL AS NECESSARY.
- 9. Mount bracket and Hubodometer® assembly.
- **10.** Split lock washers are recommended to secure the bolts in place.
- **11.** Proper length grade 5 or higher bolts are recommended to secure hubodometer bracket. **See chart below.**
- **12.** Torque bolts to the recommended Hubcap Torque specifications, see figure below for STEMCO hubcap bolt torque specifications.

The recommended torque for the 3/8" pipe plug for aluminum hub caps is 9 ft.-lbs. A suitable sealant may be used on the pipe plug threads if desired. On Grilamid hub caps with plastic fill plug and o-ring, tighten to torque not to exceed 10 in.-lbs. See Figure for Assembly example.