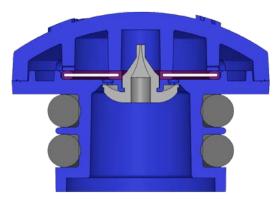

**New Version**Improved Design with Second O-ring

**Old Version** Single O-ring