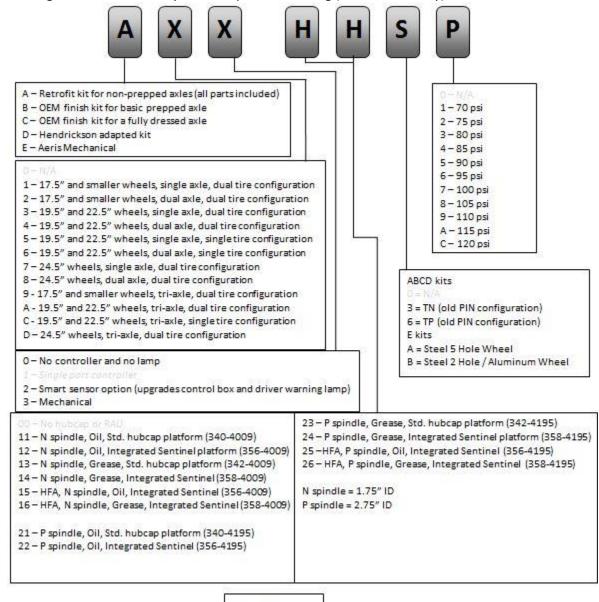

#### Aeris® Retrofit Kit Part Numbers

Aeris™ kits are designed to work with a broad range of trailers and wheel configurations and the 7-digit Stemco part numbers reflect this variety. To assist you with ordering the correct kit for your application, please use the following configuration chart for your convenience. Each digit in the part number specifies a particular part of the kit as shown below.

- The 1<sup>st</sup> digit is the letter "A." All retrofit kits begin with an "A".
- The 2<sup>nd</sup> digit refers to the wheel diameters, the number of axles and the number of tires.
- The 3<sup>rd</sup> digit refers to the type of control box included.
- The 4<sup>th</sup> and 5<sup>th</sup> digits together refer to the hubcap assembly required and the spindle type.
- The 6<sup>th</sup> digit refers to wheel type (see Table 1 for more information).
- The 7<sup>th</sup> digit refers to desired system tire pressure setting (set in the factory).