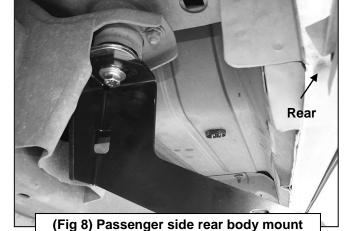

PINNACLE 4" BENT END SIDE STEPS 02-08 DODGE RAM 1500 QUAD CAB 03-09 RAM 2500-3500 QUAD CAB

- into the body mount. It is the installer's responsibility to check length and to determine whether to reuse the factory body bolt or the included replacement 12mm x 120mm Hex Bolt.
- 5. Remove the tape covering the factory hole in the back side of the lower body panel near the Mounting Bracket, (Figures 1 & 3). Thread (1) Plastic Retainer part way onto (1) 10mm x 35mm Bolt Plate, (Figure 4). Insert the Bolt Plate into the factory hole on the body panel, (Figure 5A). Hold the Bolt Plate in place with one hand and continue to thread the Plastic Retainer down against the sheet metal to hold the Bolt Plate in place, (Figure 5B). IMPORTANT: The Plastic Retainer is designed to prevent the Bolt Plate from falling into the body panel and to aid in Bracket installation.
- 6. Select the passenger side front Support Bracket (long), (Figure 6). Attach the Bracket to the Bolt Plate with (1) 10mm Flat Washer, (1) 10mm Lock Washer and (1) 10mm Hex Nut, (Figure 7). NOTE: Place the lower flat end of the Support Bracket against the front facing side of the Mounting Bracket. The bent tab on the top of the Support Bracket should face the front of the vehicle. Do not tighten hardware at this time.
- 7. Attach the flat lower end of the front Support Bracket to the front of the Mounting Bracket with (1) 10mm x 30mm Hex Bolt, (2) 10mm Flat Washers, (1) 10mm Lock Washer and (1) 10mm Hex Nut, (Figure 7). Do not tighten hardware at this time.
- 8. Move to the rear body mount at the back of the cab. Select the passenger side rear Mounting Bracket and (1) Spacer Washer. Repeat **Steps 2—4** for rear Mounting Bracket installation, (Figure 8).
- 9. Remove the tape covering the hole in the inner rocker panel and install (1) Bolt Plate as described in Step 5. Select the passenger side rear Support Bracket, (short), (Figure 6). Attach the bent end of the top of the Bracket to the Bolt Plate with (1) 10mm Flat Washer, (1) 10mm Lock Washer and (1) 10mm Hex Nut, (Figure 9). NOTE: Place Support Bracket against the front facing side of the Mounting Bracket. The bent tab on the top of the rear Support Bracket should face the rear of the vehicle.
- **10.** Repeat **Step 7** to attach the flat lower end of the Support Bracket to the front of the rear Mounting Bracket, **(Figure 10)**. Snug but do not tighten hardware at this time
- **11.** With assistance, carefully position the passenger Sidebar onto the Mounting Brackets. Partially attach the Sidebar to the front and rear Mounting Brackets with the included (4) 8mm x 25mm Combo Hex Bolts, (**Figure 11**). Do not tighten hardware at this time.
- 12. Properly level and adjust the Sidebar and tighten all hardware at this time.
- **13.** Repeat **Steps 2—12** for the driver/left Sidebar installation.
- **14.** Do periodic inspections to the installation to make sure that all hardware is secure and tight.