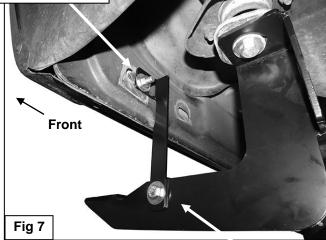

PINNACLE 4" BENT END SIDE STEPS 02-08 DODGE RAM 1500 QUAD CAB 03-09 RAM 2500-3500 QUAD CAB

- into the body mount. It is the installer's responsibility to check length and to determine whether to reuse the factory body bolt or the included replacement 12mm x 120mm Hex Bolt.
- 5. Remove the tape covering the factory hole in the back side of the lower body panel near the Mounting Bracket, (Figures 1 & 3). Thread (1) Plastic Retainer part way onto (1) 10mm x 35mm Bolt Plate, (Figure 4). Insert the Bolt Plate into the factory hole on the body panel, (Figure 5A). Hold the Bolt Plate in place with one hand and continue to thread the Plastic Retainer down against the sheet metal to hold the Bolt Plate in place, (Figure 5B). IMPORTANT: The Plastic Retainer is designed to prevent the Bolt Plate from falling into the body panel and to aid in Bracket installation.
- 6. Select the passenger side front Support Bracket (long), (Figure 6). Attach the Bracket to the Bolt Plate with (1) 10mm Flat Washer, (1) 10mm Lock Washer and (1) 10mm Hex Nut, (Figure 7). NOTE: Place the lower flat end of the Support Bracket against the front facing side of the Mounting Bracket. The bent tab on the top of the Support Bracket should face the front of the vehicle. Do not tighten hardware at this time.
- 7. Attach the flat lower end of the front Support Bracket to the front of the Mounting Bracket with (1) 10mm x 30mm Hex Bolt, (2) 10mm Flat Washers, (1) 10mm Lock Washer and (1) 10mm Hex Nut, (Figure 7). Do not tighten hardware at this time.
- 8. Move to the rear body mount at the back of the cab. Select the passenger side rear Mounting Bracket and (1) Spacer Washer. Repeat **Steps 2—4** for rear Mounting Bracket installation, (Figure 8).
- 9. Remove the tape covering the hole in the inner rocker panel and install (1) Bolt Plate as described in Step 5. Select the passenger side rear Support Bracket, (short), (Figure 6). Attach the bent end of the top of the Bracket to the Bolt Plate with (1) 10mm Flat Washer, (1) 10mm Lock Washer and (1) 10mm Hex Nut, (Figure 9). NOTE: Place Support Bracket against the front facing side of the Mounting Bracket. The bent tab on the top of the rear Support Bracket should face the rear of the vehicle.
- **10.** Repeat **Step 7** to attach the flat lower end of the Support Bracket to the front of the rear Mounting Bracket, **(Figure 10)**. Snug but do not tighten hardware at this time
- **11.** With assistance, carefully position the passenger Sidebar onto the Mounting Brackets. Partially attach the Sidebar to the front and rear Mounting Brackets with the included (4) 8mm x 25mm Combo Hex Bolts, (**Figure 11**). Do not tighten hardware at this time.
- 12. Properly level and adjust the Sidebar and tighten all hardware at this time.
- **13.** Repeat **Steps 2—12** for the driver/left Sidebar installation.
- **14.** Do periodic inspections to the installation to make sure that all hardware is secure and tight.

## **Passenger Side Installation Pictured**

Insert Bolt Plate into oval hole. Thread Plastic Retainer down flush against sheetmetal

10mm Flat Washer 10mm Lock Washer 10mm Hex Nut

Fig 6

(2) 10mm Flat Washers 10mm Lock Washer 10mm Hex Nut

10mm x 30mm Hex Bolt