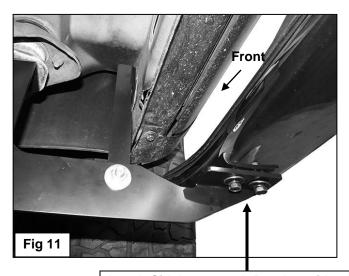

PINNACLE 4" BENT END SIDE STEPS 02-08 DODGE RAM 1500 QUAD CAB 03-09 RAM 2500-3500 QUAD CAB

- into the body mount. It is the installer's responsibility to check length and to determine whether to reuse the factory body bolt or the included replacement 12mm x 120mm Hex Bolt.
- 5. Remove the tape covering the factory hole in the back side of the lower body panel near the Mounting Bracket, (Figures 1 & 3). Thread (1) Plastic Retainer part way onto (1) 10mm x 35mm Bolt Plate, (Figure 4). Insert the Bolt Plate into the factory hole on the body panel, (Figure 5A). Hold the Bolt Plate in place with one hand and continue to thread the Plastic Retainer down against the sheet metal to hold the Bolt Plate in place, (Figure 5B). IMPORTANT: The Plastic Retainer is designed to prevent the Bolt Plate from falling into the body panel and to aid in Bracket installation.
- 6. Select the passenger side front Support Bracket (long), (Figure 6). Attach the Bracket to the Bolt Plate with (1) 10mm Flat Washer, (1) 10mm Lock Washer and (1) 10mm Hex Nut, (Figure 7). NOTE: Place the lower flat end of the Support Bracket against the front facing side of the Mounting Bracket. The bent tab on the top of the Support Bracket should face the front of the vehicle. Do not tighten hardware at this time.
- 7. Attach the flat lower end of the front Support Bracket to the front of the Mounting Bracket with (1) 10mm x 30mm Hex Bolt, (2) 10mm Flat Washers, (1) 10mm Lock Washer and (1) 10mm Hex Nut, (Figure 7). Do not tighten hardware at this time.
- 8. Move to the rear body mount at the back of the cab. Select the passenger side rear Mounting Bracket and (1) Spacer Washer. Repeat **Steps 2—4** for rear Mounting Bracket installation, (Figure 8).
- 9. Remove the tape covering the hole in the inner rocker panel and install (1) Bolt Plate as described in Step 5. Select the passenger side rear Support Bracket, (short), (Figure 6). Attach the bent end of the top of the Bracket to the Bolt Plate with (1) 10mm Flat Washer, (1) 10mm Lock Washer and (1) 10mm Hex Nut, (Figure 9). NOTE: Place Support Bracket against the front facing side of the Mounting Bracket. The bent tab on the top of the rear Support Bracket should face the rear of the vehicle.
- **10.** Repeat **Step 7** to attach the flat lower end of the Support Bracket to the front of the rear Mounting Bracket, **(Figure 10)**. Snug but do not tighten hardware at this time
- **11.** With assistance, carefully position the passenger Sidebar onto the Mounting Brackets. Partially attach the Sidebar to the front and rear Mounting Brackets with the included (4) 8mm x 25mm Combo Hex Bolts, (**Figure 11**). Do not tighten hardware at this time.
- 12. Properly level and adjust the Sidebar and tighten all hardware at this time.
- **13.** Repeat **Steps 2—12** for the driver/left Sidebar installation.
- **14.** Do periodic inspections to the installation to make sure that all hardware is secure and tight.

# **Passenger Side Installation Pictured**

10mm Flat Washer 10mm Lock Washer 10mm Hex Nut

Attach Sidebar to each Bracket with: (2) 8mm x 25mm Combo Hex Bolts

10mm x 30mm Hex Bolt (2) 10mm Flat Washers 10mm Lock Washer 10mm Hex Nut