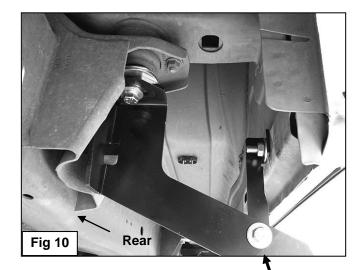

PINNACLE 4" BENT END SIDE STEPS 02-08 DODGE RAM 1500 QUAD CAB 03-09 RAM 2500-3500 QUAD CAB

- into the body mount. It is the installer's responsibility to check length and to determine whether to reuse the factory body bolt or the included replacement 12mm x 120mm Hex Bolt.
- 5. Remove the tape covering the factory hole in the back side of the lower body panel near the Mounting Bracket, (Figures 1 & 3). Thread (1) Plastic Retainer part way onto (1) 10mm x 35mm Bolt Plate, (Figure 4). Insert the Bolt Plate into the factory hole on the body panel, (Figure 5A). Hold the Bolt Plate in place with one hand and continue to thread the Plastic Retainer down against the sheet metal to hold the Bolt Plate in place, (Figure 5B). IMPORTANT: The Plastic Retainer is designed to prevent the Bolt Plate from falling into the body panel and to aid in Bracket installation.
- 6. Select the passenger side front Support Bracket (long), (Figure 6). Attach the Bracket to the Bolt Plate with (1) 10mm Flat Washer, (1) 10mm Lock Washer and (1) 10mm Hex Nut, (Figure 7). NOTE: Place the lower flat end of the Support Bracket against the front facing side of the Mounting Bracket. The bent tab on the top of the Support Bracket should face the front of the vehicle. Do not tighten hardware at this time.
- 7. Attach the flat lower end of the front Support Bracket to the front of the Mounting Bracket with (1) 10mm x 30mm Hex Bolt, (2) 10mm Flat Washers, (1) 10mm Lock Washer and (1) 10mm Hex Nut, (Figure 7). Do not tighten hardware at this time.
- 8. Move to the rear body mount at the back of the cab. Select the passenger side rear Mounting Bracket and (1) Spacer Washer. Repeat **Steps 2—4** for rear Mounting Bracket installation, (Figure 8).
- 9. Remove the tape covering the hole in the inner rocker panel and install (1) Bolt Plate as described in Step 5. Select the passenger side rear Support Bracket, (short), (Figure 6). Attach the bent end of the top of the Bracket to the Bolt Plate with (1) 10mm Flat Washer, (1) 10mm Lock Washer and (1) 10mm Hex Nut, (Figure 9). NOTE: Place Support Bracket against the front facing side of the Mounting Bracket. The bent tab on the top of the rear Support Bracket should face the rear of the vehicle.
- **10.** Repeat **Step 7** to attach the flat lower end of the Support Bracket to the front of the rear Mounting Bracket, **(Figure 10)**. Snug but do not tighten hardware at this time
- **11.** With assistance, carefully position the passenger Sidebar onto the Mounting Brackets. Partially attach the Sidebar to the front and rear Mounting Brackets with the included (4) 8mm x 25mm Combo Hex Bolts, (**Figure 11**). Do not tighten hardware at this time.
- 12. Properly level and adjust the Sidebar and tighten all hardware at this time.
- **13.** Repeat **Steps 2—12** for the driver/left Sidebar installation.
- **14.** Do periodic inspections to the installation to make sure that all hardware is secure and tight.

# **Passenger Side Installation Pictured**

10mm Flat Washer 10mm Lock Washer 10mm Hex Nut

Attach Sidebar to each Bracket with: (2) 8mm x 25mm Combo Hex Bolts

10mm x 30mm Hex Bolt (2) 10mm Flat Washers 10mm Lock Washer 10mm Hex Nut