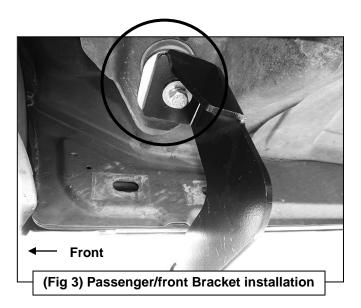

#### PROCEDURE:

- 1. REMOVE CONTENTS FROM BOX. VERIFY ALL PARTS ARE PRESENT. READ INSTRUCTIONS CAREFULLY BEFORE STARTING INSTALLATION. ASSISTANCE IS RECOMMENDED.
- 2. Starting toward the front of the passenger side, remove the factory front body mount bolt with washer, (Figure 1). Remove but do not discard the rubber bushing from the factory bolt.
- 3. Select the passenger side front Mounting Bracket. Insert (1) 12mm x 120mm Hex Bolt with (1) 12mm Flat Washer and (1) 12mm Lock Washer through the Mounting Bracket. Place (1) Large Spacer Washer, (Figure 2A), onto the Bolt then slide the rubber bushing onto the Hex Bolt against the Washer. Make sure that the Spacer Washer is between the Bracket and the factory rubber bushing, (Figure 2B).
- **4.** Hold the Bracket and hardware up in place and attach to the factory body mount, **(Figure 3)**. Snug but do not tighten hardware at this time. **IMPORTANT:** On 2005 and newer model years, the large washer on the factory body mount bolt may be removable, (do not discard-must reinstall), and the bolt is long enough to go through the Mounting Bracket and properly thread

PINNACLE 4" BENT END SIDE STEPS 02-08 DODGE RAM 1500 QUAD CAB 03-09 RAM 2500-3500 QUAD CAB

- into the body mount. It is the installer's responsibility to check length and to determine whether to reuse the factory body bolt or the included replacement 12mm x 120mm Hex Bolt.
- 5. Remove the tape covering the factory hole in the back side of the lower body panel near the Mounting Bracket, (Figures 1 & 3). Thread (1) Plastic Retainer part way onto (1) 10mm x 35mm Bolt Plate, (Figure 4). Insert the Bolt Plate into the factory hole on the body panel, (Figure 5A). Hold the Bolt Plate in place with one hand and continue to thread the Plastic Retainer down against the sheet metal to hold the Bolt Plate in place, (Figure 5B). IMPORTANT: The Plastic Retainer is designed to prevent the Bolt Plate from falling into the body panel and to aid in Bracket installation.
- 6. Select the passenger side front Support Bracket (long), (Figure 6). Attach the Bracket to the Bolt Plate with (1) 10mm Flat Washer, (1) 10mm Lock Washer and (1) 10mm Hex Nut, (Figure 7). NOTE: Place the lower flat end of the Support Bracket against the front facing side of the Mounting Bracket. The bent tab on the top of the Support Bracket should face the front of the vehicle. Do not tighten hardware at this time.
- 7. Attach the flat lower end of the front Support Bracket to the front of the Mounting Bracket with (1) 10mm x 30mm Hex Bolt, (2) 10mm Flat Washers, (1) 10mm Lock Washer and (1) 10mm Hex Nut, (Figure 7). Do not tighten hardware at this time.
- 8. Move to the rear body mount at the back of the cab. Select the passenger side rear Mounting Bracket and (1) Spacer Washer. Repeat **Steps 2—4** for rear Mounting Bracket installation, (Figure 8).
- 9. Remove the tape covering the hole in the inner rocker panel and install (1) Bolt Plate as described in Step 5. Select the passenger side rear Support Bracket, (short), (Figure 6). Attach the bent end of the top of the Bracket to the Bolt Plate with (1) 10mm Flat Washer, (1) 10mm Lock Washer and (1) 10mm Hex Nut, (Figure 9). NOTE: Place Support Bracket against the front facing side of the Mounting Bracket. The bent tab on the top of the rear Support Bracket should face the rear of the vehicle.
- **10.** Repeat **Step 7** to attach the flat lower end of the Support Bracket to the front of the rear Mounting Bracket, **(Figure 10)**. Snug but do not tighten hardware at this time
- **11.** With assistance, carefully position the passenger Sidebar onto the Mounting Brackets. Partially attach the Sidebar to the front and rear Mounting Brackets with the included (4) 8mm x 25mm Combo Hex Bolts, (**Figure 11**). Do not tighten hardware at this time.
- 12. Properly level and adjust the Sidebar and tighten all hardware at this time.
- **13.** Repeat **Steps 2—12** for the driver/left Sidebar installation.
- **14.** Do periodic inspections to the installation to make sure that all hardware is secure and tight.