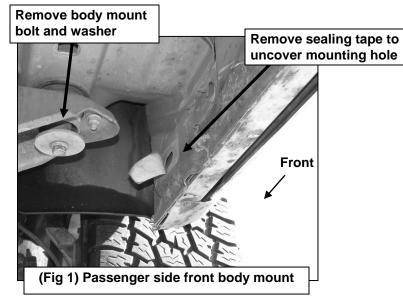

#### PROCEDURE:

- 1. REMOVE CONTENTS FROM BOX. VERIFY ALL PARTS ARE PRESENT. READ INSTRUCTIONS CAREFULLY BEFORE STARTING INSTALLATION. ASSISTANCE IS RECOMMENDED.
- 2. Starting toward the front of the passenger side, remove the factory front body mount bolt with washer, (Figure 1). Remove but do not discard the rubber bushing from the factory bolt.
- 3. Select the passenger side front Mounting Bracket. Insert (1) 12mm x 120mm Hex Bolt with (1) 12mm Flat Washer and (1) 12mm Lock Washer through the Mounting Bracket. Place (1) Large Spacer Washer, (Figure 2A), onto the Bolt then slide the rubber bushing onto the Hex Bolt against the Washer. Make sure that the Spacer Washer is between the Bracket and the factory rubber bushing, (Figure 2B).
- **4.** Hold the Bracket and hardware up in place and attach to the factory body mount, **(Figure 3)**. Snug but do not tighten hardware at this time. **IMPORTANT:** On 2005 and newer model years, the large washer on the factory body mount bolt may be removable, (do not discard-must reinstall), and the bolt is long enough to go through the Mounting Bracket and properly thread

PINNACLE 4" BENT END SIDE STEPS 02-08 DODGE RAM 1500 QUAD CAB 03-09 RAM 2500-3500 QUAD CAB

- into the body mount. It is the installer's responsibility to check length and to determine whether to reuse the factory body bolt or the included replacement 12mm x 120mm Hex Bolt.
- 5. Remove the tape covering the factory hole in the back side of the lower body panel near the Mounting Bracket, (Figures 1 & 3). Thread (1) Plastic Retainer part way onto (1) 10mm x 35mm Bolt Plate, (Figure 4). Insert the Bolt Plate into the factory hole on the body panel, (Figure 5A). Hold the Bolt Plate in place with one hand and continue to thread the Plastic Retainer down against the sheet metal to hold the Bolt Plate in place, (Figure 5B). IMPORTANT: The Plastic Retainer is designed to prevent the Bolt Plate from falling into the body panel and to aid in Bracket installation.
- 6. Select the passenger side front Support Bracket (long), (Figure 6). Attach the Bracket to the Bolt Plate with (1) 10mm Flat Washer, (1) 10mm Lock Washer and (1) 10mm Hex Nut, (Figure 7). NOTE: Place the lower flat end of the Support Bracket against the front facing side of the Mounting Bracket. The bent tab on the top of the Support Bracket should face the front of the vehicle. Do not tighten hardware at this time.
- 7. Attach the flat lower end of the front Support Bracket to the front of the Mounting Bracket with (1) 10mm x 30mm Hex Bolt, (2) 10mm Flat Washers, (1) 10mm Lock Washer and (1) 10mm Hex Nut, (Figure 7). Do not tighten hardware at this time.
- 8. Move to the rear body mount at the back of the cab. Select the passenger side rear Mounting Bracket and (1) Spacer Washer. Repeat **Steps 2—4** for rear Mounting Bracket installation, (Figure 8).
- 9. Remove the tape covering the hole in the inner rocker panel and install (1) Bolt Plate as described in Step 5. Select the passenger side rear Support Bracket, (short), (Figure 6). Attach the bent end of the top of the Bracket to the Bolt Plate with (1) 10mm Flat Washer, (1) 10mm Lock Washer and (1) 10mm Hex Nut, (Figure 9). NOTE: Place Support Bracket against the front facing side of the Mounting Bracket. The bent tab on the top of the rear Support Bracket should face the rear of the vehicle.
- **10.** Repeat **Step 7** to attach the flat lower end of the Support Bracket to the front of the rear Mounting Bracket, **(Figure 10)**. Snug but do not tighten hardware at this time
- **11.** With assistance, carefully position the passenger Sidebar onto the Mounting Brackets. Partially attach the Sidebar to the front and rear Mounting Brackets with the included (4) 8mm x 25mm Combo Hex Bolts, (**Figure 11**). Do not tighten hardware at this time.
- 12. Properly level and adjust the Sidebar and tighten all hardware at this time.
- **13.** Repeat **Steps 2—12** for the driver/left Sidebar installation.
- **14.** Do periodic inspections to the installation to make sure that all hardware is secure and tight.