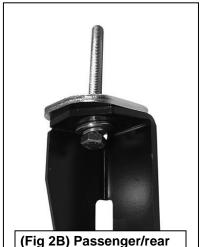

#### PROCEDURE:

- 1. REMOVE CONTENTS FROM BOX. VERIFY ALL PARTS ARE PRESENT. READ INSTRUCTIONS CAREFULLY BEFORE STARTING INSTALLATION. ASSISTANCE IS RECOMMENDED.
- 2. Starting toward the front of the passenger side, remove the factory front body mount bolt with washer, (Figure 1). Remove but do not discard the rubber bushing from the factory bolt.
- 3. Select the passenger side front Mounting Bracket. Insert (1) 12mm x 120mm Hex Bolt with (1) 12mm Flat Washer and (1) 12mm Lock Washer through the Mounting Bracket. Place (1) Large Spacer Washer, (Figure 2A), onto the Bolt then slide the rubber bushing onto the Hex Bolt against the Washer. Make sure that the Spacer Washer is between the Bracket and the factory rubber bushing, (Figure 2B).
- **4.** Hold the Bracket and hardware up in place and attach to the factory body mount, **(Figure 3)**. Snug but do not tighten hardware at this time. **IMPORTANT:** On 2005 and newer model years, the large washer on the factory body mount bolt may be removable, (do not discard-must reinstall), and the bolt is long enough to go through the Mounting Bracket and properly thread

## **Passenger Side Installation Pictured**

Bracket for example only

IMPORTANT: Insert (1) Spacer Washer between each front and rear Mounting Bracket and factory rubber bushing (passenger side front Mounting Bracket pictured)