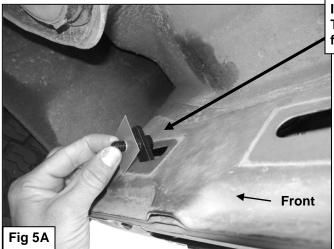

PINNACLE 4" BENT END SIDE STEPS 02-08 DODGE RAM 1500 QUAD CAB 03-09 RAM 2500-3500 QUAD CAB

- into the body mount. It is the installer's responsibility to check length and to determine whether to reuse the factory body bolt or the included replacement 12mm x 120mm Hex Bolt.
- 5. Remove the tape covering the factory hole in the back side of the lower body panel near the Mounting Bracket, (Figures 1 & 3). Thread (1) Plastic Retainer part way onto (1) 10mm x 35mm Bolt Plate, (Figure 4). Insert the Bolt Plate into the factory hole on the body panel, (Figure 5A). Hold the Bolt Plate in place with one hand and continue to thread the Plastic Retainer down against the sheet metal to hold the Bolt Plate in place, (Figure 5B). IMPORTANT: The Plastic Retainer is designed to prevent the Bolt Plate from falling into the body panel and to aid in Bracket installation.
- 6. Select the passenger side front Support Bracket (long), (Figure 6). Attach the Bracket to the Bolt Plate with (1) 10mm Flat Washer, (1) 10mm Lock Washer and (1) 10mm Hex Nut, (Figure 7). NOTE: Place the lower flat end of the Support Bracket against the front facing side of the Mounting Bracket. The bent tab on the top of the Support Bracket should face the front of the vehicle. Do not tighten hardware at this time.
- 7. Attach the flat lower end of the front Support Bracket to the front of the Mounting Bracket with (1) 10mm x 30mm Hex Bolt, (2) 10mm Flat Washers, (1) 10mm Lock Washer and (1) 10mm Hex Nut, (Figure 7). Do not tighten hardware at this time.
- 8. Move to the rear body mount at the back of the cab. Select the passenger side rear Mounting Bracket and (1) Spacer Washer. Repeat **Steps 2—4** for rear Mounting Bracket installation, (Figure 8).
- 9. Remove the tape covering the hole in the inner rocker panel and install (1) Bolt Plate as described in Step 5. Select the passenger side rear Support Bracket, (short), (Figure 6). Attach the bent end of the top of the Bracket to the Bolt Plate with (1) 10mm Flat Washer, (1) 10mm Lock Washer and (1) 10mm Hex Nut, (Figure 9). NOTE: Place Support Bracket against the front facing side of the Mounting Bracket. The bent tab on the top of the rear Support Bracket should face the rear of the vehicle.
- **10.** Repeat **Step 7** to attach the flat lower end of the Support Bracket to the front of the rear Mounting Bracket, **(Figure 10)**. Snug but do not tighten hardware at this time
- **11.** With assistance, carefully position the passenger Sidebar onto the Mounting Brackets. Partially attach the Sidebar to the front and rear Mounting Brackets with the included (4) 8mm x 25mm Combo Hex Bolts, (**Figure 11**). Do not tighten hardware at this time.
- 12. Properly level and adjust the Sidebar and tighten all hardware at this time.
- **13.** Repeat **Steps 2—12** for the driver/left Sidebar installation.
- **14.** Do periodic inspections to the installation to make sure that all hardware is secure and tight.