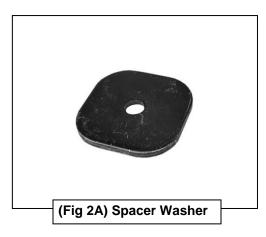

PINNACLE 4" BENT END SIDE STEPS 02-08 DODGE RAM 1500 QUAD CAB 03-09 RAM 2500-3500 QUAD CAB

- into the body mount. It is the installer's responsibility to check length and to determine whether to reuse the factory body bolt or the included replacement 12mm x 120mm Hex Bolt.
- 5. Remove the tape covering the factory hole in the back side of the lower body panel near the Mounting Bracket, (Figures 1 & 3). Thread (1) Plastic Retainer part way onto (1) 10mm x 35mm Bolt Plate, (Figure 4). Insert the Bolt Plate into the factory hole on the body panel, (Figure 5A). Hold the Bolt Plate in place with one hand and continue to thread the Plastic Retainer down against the sheet metal to hold the Bolt Plate in place, (Figure 5B). IMPORTANT: The Plastic Retainer is designed to prevent the Bolt Plate from falling into the body panel and to aid in Bracket installation.
- 6. Select the passenger side front Support Bracket (long), (Figure 6). Attach the Bracket to the Bolt Plate with (1) 10mm Flat Washer, (1) 10mm Lock Washer and (1) 10mm Hex Nut, (Figure 7). NOTE: Place the lower flat end of the Support Bracket against the front facing side of the Mounting Bracket. The bent tab on the top of the Support Bracket should face the front of the vehicle. Do not tighten hardware at this time.
- 7. Attach the flat lower end of the front Support Bracket to the front of the Mounting Bracket with (1) 10mm x 30mm Hex Bolt, (2) 10mm Flat Washers, (1) 10mm Lock Washer and (1) 10mm Hex Nut, (Figure 7). Do not tighten hardware at this time.
- 8. Move to the rear body mount at the back of the cab. Select the passenger side rear Mounting Bracket and (1) Spacer Washer. Repeat **Steps 2—4** for rear Mounting Bracket installation, (Figure 8).
- 9. Remove the tape covering the hole in the inner rocker panel and install (1) Bolt Plate as described in Step 5. Select the passenger side rear Support Bracket, (short), (Figure 6). Attach the bent end of the top of the Bracket to the Bolt Plate with (1) 10mm Flat Washer, (1) 10mm Lock Washer and (1) 10mm Hex Nut, (Figure 9). NOTE: Place Support Bracket against the front facing side of the Mounting Bracket. The bent tab on the top of the rear Support Bracket should face the rear of the vehicle.
- **10.** Repeat **Step 7** to attach the flat lower end of the Support Bracket to the front of the rear Mounting Bracket, **(Figure 10)**. Snug but do not tighten hardware at this time
- **11.** With assistance, carefully position the passenger Sidebar onto the Mounting Brackets. Partially attach the Sidebar to the front and rear Mounting Brackets with the included (4) 8mm x 25mm Combo Hex Bolts, (**Figure 11**). Do not tighten hardware at this time.
- 12. Properly level and adjust the Sidebar and tighten all hardware at this time.
- **13.** Repeat **Steps 2—12** for the driver/left Sidebar installation.
- **14.** Do periodic inspections to the installation to make sure that all hardware is secure and tight.

## **Passenger Side Installation Pictured**

Bracket for example only

IMPORTANT: Insert (1) Spacer Washer between each front and rear Mounting Bracket and factory rubber bushing (passenger side front Mounting Bracket pictured)