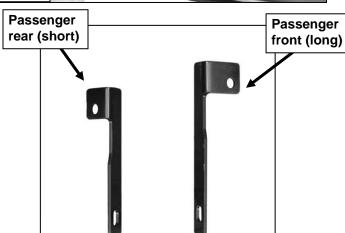

PINNACLE 4" BENT END SIDE STEPS 02-08 DODGE RAM 1500 QUAD CAB 03-09 RAM 2500-3500 QUAD CAB

- into the body mount. It is the installer's responsibility to check length and to determine whether to reuse the factory body bolt or the included replacement 12mm x 120mm Hex Bolt.
- 5. Remove the tape covering the factory hole in the back side of the lower body panel near the Mounting Bracket, (Figures 1 & 3). Thread (1) Plastic Retainer part way onto (1) 10mm x 35mm Bolt Plate, (Figure 4). Insert the Bolt Plate into the factory hole on the body panel, (Figure 5A). Hold the Bolt Plate in place with one hand and continue to thread the Plastic Retainer down against the sheet metal to hold the Bolt Plate in place, (Figure 5B). IMPORTANT: The Plastic Retainer is designed to prevent the Bolt Plate from falling into the body panel and to aid in Bracket installation.
- 6. Select the passenger side front Support Bracket (long), (Figure 6). Attach the Bracket to the Bolt Plate with (1) 10mm Flat Washer, (1) 10mm Lock Washer and (1) 10mm Hex Nut, (Figure 7). NOTE: Place the lower flat end of the Support Bracket against the front facing side of the Mounting Bracket. The bent tab on the top of the Support Bracket should face the front of the vehicle. Do not tighten hardware at this time.
- 7. Attach the flat lower end of the front Support Bracket to the front of the Mounting Bracket with (1) 10mm x 30mm Hex Bolt, (2) 10mm Flat Washers, (1) 10mm Lock Washer and (1) 10mm Hex Nut, (Figure 7). Do not tighten hardware at this time.
- 8. Move to the rear body mount at the back of the cab. Select the passenger side rear Mounting Bracket and (1) Spacer Washer. Repeat **Steps 2—4** for rear Mounting Bracket installation, (Figure 8).
- 9. Remove the tape covering the hole in the inner rocker panel and install (1) Bolt Plate as described in Step 5. Select the passenger side rear Support Bracket, (short), (Figure 6). Attach the bent end of the top of the Bracket to the Bolt Plate with (1) 10mm Flat Washer, (1) 10mm Lock Washer and (1) 10mm Hex Nut, (Figure 9). NOTE: Place Support Bracket against the front facing side of the Mounting Bracket. The bent tab on the top of the rear Support Bracket should face the rear of the vehicle.
- **10.** Repeat **Step 7** to attach the flat lower end of the Support Bracket to the front of the rear Mounting Bracket, **(Figure 10)**. Snug but do not tighten hardware at this time
- **11.** With assistance, carefully position the passenger Sidebar onto the Mounting Brackets. Partially attach the Sidebar to the front and rear Mounting Brackets with the included (4) 8mm x 25mm Combo Hex Bolts, (**Figure 11**). Do not tighten hardware at this time.
- 12. Properly level and adjust the Sidebar and tighten all hardware at this time.
- **13.** Repeat **Steps 2—12** for the driver/left Sidebar installation.
- **14.** Do periodic inspections to the installation to make sure that all hardware is secure and tight.