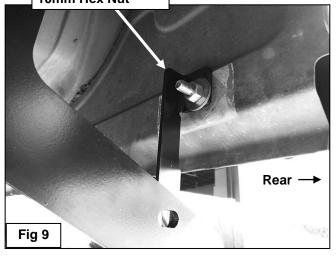

PINNACLE 4" BENT END SIDE STEPS 02-08 DODGE RAM 1500 QUAD CAB 03-09 RAM 2500-3500 QUAD CAB

- into the body mount. It is the installer's responsibility to check length and to determine whether to reuse the factory body bolt or the included replacement 12mm x 120mm Hex Bolt.
- 5. Remove the tape covering the factory hole in the back side of the lower body panel near the Mounting Bracket, (Figures 1 & 3). Thread (1) Plastic Retainer part way onto (1) 10mm x 35mm Bolt Plate, (Figure 4). Insert the Bolt Plate into the factory hole on the body panel, (Figure 5A). Hold the Bolt Plate in place with one hand and continue to thread the Plastic Retainer down against the sheet metal to hold the Bolt Plate in place, (Figure 5B). IMPORTANT: The Plastic Retainer is designed to prevent the Bolt Plate from falling into the body panel and to aid in Bracket installation.
- 6. Select the passenger side front Support Bracket (long), (Figure 6). Attach the Bracket to the Bolt Plate with (1) 10mm Flat Washer, (1) 10mm Lock Washer and (1) 10mm Hex Nut, (Figure 7). NOTE: Place the lower flat end of the Support Bracket against the front facing side of the Mounting Bracket. The bent tab on the top of the Support Bracket should face the front of the vehicle. Do not tighten hardware at this time.
- 7. Attach the flat lower end of the front Support Bracket to the front of the Mounting Bracket with (1) 10mm x 30mm Hex Bolt, (2) 10mm Flat Washers, (1) 10mm Lock Washer and (1) 10mm Hex Nut, (Figure 7). Do not tighten hardware at this time.
- 8. Move to the rear body mount at the back of the cab. Select the passenger side rear Mounting Bracket and (1) Spacer Washer. Repeat **Steps 2—4** for rear Mounting Bracket installation, (Figure 8).
- 9. Remove the tape covering the hole in the inner rocker panel and install (1) Bolt Plate as described in Step 5. Select the passenger side rear Support Bracket, (short), (Figure 6). Attach the bent end of the top of the Bracket to the Bolt Plate with (1) 10mm Flat Washer, (1) 10mm Lock Washer and (1) 10mm Hex Nut, (Figure 9). NOTE: Place Support Bracket against the front facing side of the Mounting Bracket. The bent tab on the top of the rear Support Bracket should face the rear of the vehicle.
- **10.** Repeat **Step 7** to attach the flat lower end of the Support Bracket to the front of the rear Mounting Bracket, **(Figure 10)**. Snug but do not tighten hardware at this time
- **11.** With assistance, carefully position the passenger Sidebar onto the Mounting Brackets. Partially attach the Sidebar to the front and rear Mounting Brackets with the included (4) 8mm x 25mm Combo Hex Bolts, (**Figure 11**). Do not tighten hardware at this time.
- 12. Properly level and adjust the Sidebar and tighten all hardware at this time.
- **13.** Repeat **Steps 2—12** for the driver/left Sidebar installation.
- **14.** Do periodic inspections to the installation to make sure that all hardware is secure and tight.

# **Passenger Side Installation Pictured**

10mm Flat Washer 10mm Lock Washer 10mm Hex Nut

Attach Sidebar to each Bracket with: (2) 8mm x 25mm Combo Hex Bolts

10mm x 30mm Hex Bolt (2) 10mm Flat Washers 10mm Lock Washer 10mm Hex Nut