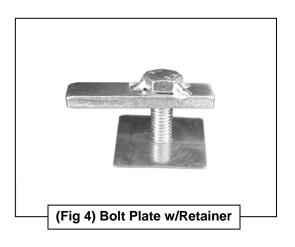

PINNACLE 4" BENT END SIDE STEPS 02-08 DODGE RAM 1500 QUAD CAB 03-09 RAM 2500-3500 QUAD CAB

- into the body mount. It is the installer's responsibility to check length and to determine whether to reuse the factory body bolt or the included replacement 12mm x 120mm Hex Bolt.
- 5. Remove the tape covering the factory hole in the back side of the lower body panel near the Mounting Bracket, (Figures 1 & 3). Thread (1) Plastic Retainer part way onto (1) 10mm x 35mm Bolt Plate, (Figure 4). Insert the Bolt Plate into the factory hole on the body panel, (Figure 5A). Hold the Bolt Plate in place with one hand and continue to thread the Plastic Retainer down against the sheet metal to hold the Bolt Plate in place, (Figure 5B). IMPORTANT: The Plastic Retainer is designed to prevent the Bolt Plate from falling into the body panel and to aid in Bracket installation.
- 6. Select the passenger side front Support Bracket (long), (Figure 6). Attach the Bracket to the Bolt Plate with (1) 10mm Flat Washer, (1) 10mm Lock Washer and (1) 10mm Hex Nut, (Figure 7). NOTE: Place the lower flat end of the Support Bracket against the front facing side of the Mounting Bracket. The bent tab on the top of the Support Bracket should face the front of the vehicle. Do not tighten hardware at this time.
- 7. Attach the flat lower end of the front Support Bracket to the front of the Mounting Bracket with (1) 10mm x 30mm Hex Bolt, (2) 10mm Flat Washers, (1) 10mm Lock Washer and (1) 10mm Hex Nut, (Figure 7). Do not tighten hardware at this time.
- 8. Move to the rear body mount at the back of the cab. Select the passenger side rear Mounting Bracket and (1) Spacer Washer. Repeat **Steps 2—4** for rear Mounting Bracket installation, (Figure 8).
- 9. Remove the tape covering the hole in the inner rocker panel and install (1) Bolt Plate as described in Step 5. Select the passenger side rear Support Bracket, (short), (Figure 6). Attach the bent end of the top of the Bracket to the Bolt Plate with (1) 10mm Flat Washer, (1) 10mm Lock Washer and (1) 10mm Hex Nut, (Figure 9). NOTE: Place Support Bracket against the front facing side of the Mounting Bracket. The bent tab on the top of the rear Support Bracket should face the rear of the vehicle.
- **10.** Repeat **Step 7** to attach the flat lower end of the Support Bracket to the front of the rear Mounting Bracket, **(Figure 10)**. Snug but do not tighten hardware at this time
- **11.** With assistance, carefully position the passenger Sidebar onto the Mounting Brackets. Partially attach the Sidebar to the front and rear Mounting Brackets with the included (4) 8mm x 25mm Combo Hex Bolts, (**Figure 11**). Do not tighten hardware at this time.
- 12. Properly level and adjust the Sidebar and tighten all hardware at this time.
- **13.** Repeat **Steps 2—12** for the driver/left Sidebar installation.
- **14.** Do periodic inspections to the installation to make sure that all hardware is secure and tight.