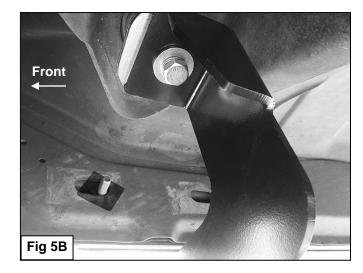

PINNACLE 4" BENT END SIDE STEPS 02-08 DODGE RAM 1500 QUAD CAB 03-09 RAM 2500-3500 QUAD CAB

- into the body mount. It is the installer's responsibility to check length and to determine whether to reuse the factory body bolt or the included replacement 12mm x 120mm Hex Bolt.
- 5. Remove the tape covering the factory hole in the back side of the lower body panel near the Mounting Bracket, (Figures 1 & 3). Thread (1) Plastic Retainer part way onto (1) 10mm x 35mm Bolt Plate, (Figure 4). Insert the Bolt Plate into the factory hole on the body panel, (Figure 5A). Hold the Bolt Plate in place with one hand and continue to thread the Plastic Retainer down against the sheet metal to hold the Bolt Plate in place, (Figure 5B). IMPORTANT: The Plastic Retainer is designed to prevent the Bolt Plate from falling into the body panel and to aid in Bracket installation.
- 6. Select the passenger side front Support Bracket (long), (Figure 6). Attach the Bracket to the Bolt Plate with (1) 10mm Flat Washer, (1) 10mm Lock Washer and (1) 10mm Hex Nut, (Figure 7). NOTE: Place the lower flat end of the Support Bracket against the front facing side of the Mounting Bracket. The bent tab on the top of the Support Bracket should face the front of the vehicle. Do not tighten hardware at this time.
- 7. Attach the flat lower end of the front Support Bracket to the front of the Mounting Bracket with (1) 10mm x 30mm Hex Bolt, (2) 10mm Flat Washers, (1) 10mm Lock Washer and (1) 10mm Hex Nut, (Figure 7). Do not tighten hardware at this time.
- 8. Move to the rear body mount at the back of the cab. Select the passenger side rear Mounting Bracket and (1) Spacer Washer. Repeat **Steps 2—4** for rear Mounting Bracket installation, (Figure 8).
- 9. Remove the tape covering the hole in the inner rocker panel and install (1) Bolt Plate as described in Step 5. Select the passenger side rear Support Bracket, (short), (Figure 6). Attach the bent end of the top of the Bracket to the Bolt Plate with (1) 10mm Flat Washer, (1) 10mm Lock Washer and (1) 10mm Hex Nut, (Figure 9). NOTE: Place Support Bracket against the front facing side of the Mounting Bracket. The bent tab on the top of the rear Support Bracket should face the rear of the vehicle.
- **10.** Repeat **Step 7** to attach the flat lower end of the Support Bracket to the front of the rear Mounting Bracket, **(Figure 10)**. Snug but do not tighten hardware at this time
- **11.** With assistance, carefully position the passenger Sidebar onto the Mounting Brackets. Partially attach the Sidebar to the front and rear Mounting Brackets with the included (4) 8mm x 25mm Combo Hex Bolts, (**Figure 11**). Do not tighten hardware at this time.
- 12. Properly level and adjust the Sidebar and tighten all hardware at this time.
- **13.** Repeat **Steps 2—12** for the driver/left Sidebar installation.
- **14.** Do periodic inspections to the installation to make sure that all hardware is secure and tight.