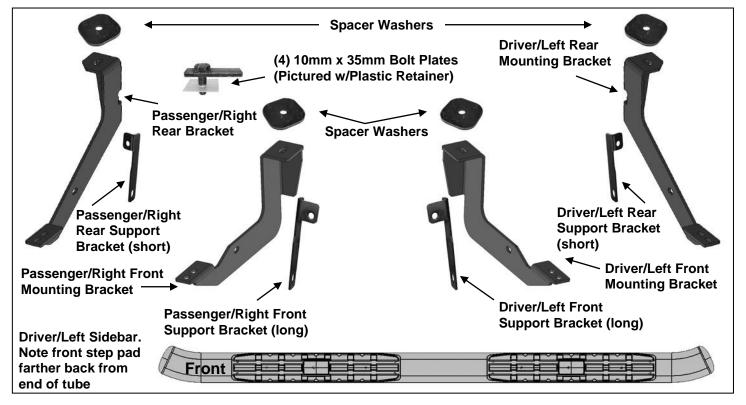

### **PARTS LIST:**

| 1 | Driver/left Sidebar                    | 4  | 14mm Spacer                         |
|---|----------------------------------------|----|-------------------------------------|
| 1 | Passenger/Right Sidebar                | 4  | 10mm Plastic Retainers              |
| 1 | Driver/Left Front Mounting Bracket     | 4  | 10mm x 35mm Bolt Plates             |
| 1 | Driver/Left Front Support Bracket      | 4  | 12-1.75mm x 120mm Gr.10.9 Hex Bolts |
| 1 | Passenger/Right Front Mounting Bracket | 4  | 12mm x 32mm OD x 3mm Flat Washers   |
| 1 | Passenger/Right Front Support Bracket  | 4  | 12mm Lock Washers                   |
| 1 | Driver/Left Rear Mounting Bracket      | 4  | 10-1.5mm x 30mm Hex Bolts           |
| 1 | Driver/Left Rear Support Bracket       | 12 | 10mm x 30mm OD x 2.5mm Flat Washers |
| 1 | Passenger/Right Rear Mounting Bracket  | 8  | 10mm Nylon Lock Nuts                |
| 1 | Passenger/Right Rear Support Bracket   | 8  | 8-1.25mm x 25mm Combo Hex Bolts     |