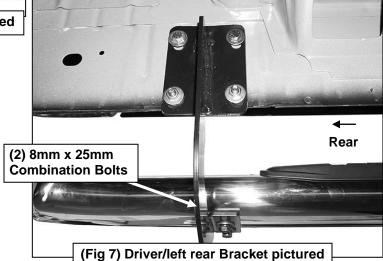

#### PROCEDURE:

- 1. REMOVE CONTENTS FROM BOX. VERIFY ALL PARTS ARE PRESENT. READ INSTRUCTIONS CAREFULLY BEFORE STARTING INSTALLATION. ASSISTANCE IS RECOMMENDED.
- 2. Starting on the driver side-front of the vehicle, locate the (4) pairs of factory holes along the bottom of the body, (pinch weld). Move to the 2nd pair of holes directly under the center of the front door, (Figures 1 & 2). Each mounting location on the inner body panel is comprised of a rectangular hole with a round hole on each side directly above each pair of holes in the pinch weld, (Figures 1 & 3).
- 3. Select (2) 8mm Clip Nuts. Insert Clip Nuts one at a time into the rectangular opening and slide the threaded hole outward towards the round hole. Line up the threaded hole in the Clip with the round hole next to the rectangular opening. **NOTE**: Threaded nut must go towards the inside of the side panel, (Figures 3 & 4).
- **4.** Partially attach (1) driver side Bracket to the Clip Nuts with the included (2) 8mm x 30mm Hex Bolts, (2) 8mm Lock Washers and (2) 8mm Flat Washers, **(Figure 5)**. **NOTE:** Cradles on the Mounting Brackets should face the front of the vehicle.
- **5.** Bolt the (2) bottom holes in the Mounting Bracket to the (2) holes in the pinch weld with the included (2) 8mm x 30mm Hex Bolts, (4) 8mm Flat Washers, (2) 8mm Lock Washers and (2) 8mm Hex Nuts, **(Figure 5)**. **NOTE**: Insert the Hex Bolt with Flat Washer through the pinch weld first then through the Bracket from the outside to inside. Do not tighten hardware at this time.
- **6.** Move to the last mounting location at the back of the cab. Repeat **Steps 2—5** to install the rear driver side Bracket, **(Figure 7)**.
- 7. Select the driver/left Side Step. Carefully position the Side Step onto the (2) Mounting Brackets. **IMPORTANT**: Do not slide, (front to back or rotate), the Side Step on the Brackets or damage to the finish may result. Attach the Side Step to the Mounting Brackets with (4) 8mm x 25mm Combination Hex Bolts, **(Figures 6 & 7)**. Do not tighten at this time.