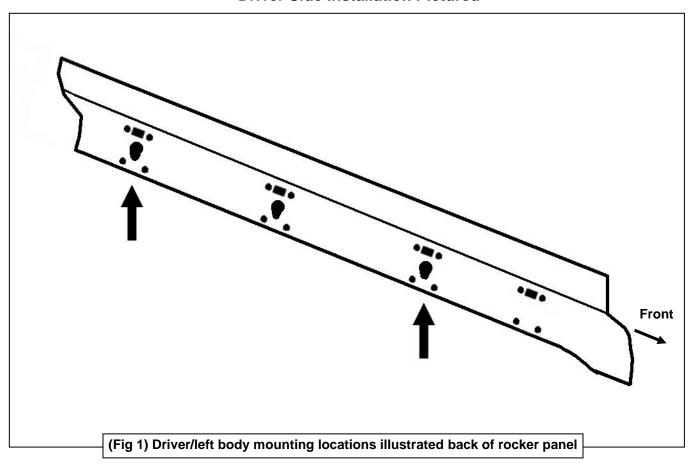

#### PROCEDURE:

- 1. REMOVE CONTENTS FROM BOX. VERIFY ALL PARTS ARE PRESENT. READ INSTRUCTIONS CAREFULLY BEFORE STARTING INSTALLATION. ASSISTANCE IS RECOMMENDED.
- 2. Starting on the driver side-front of the vehicle, locate the (4) pairs of factory holes along the bottom of the body, (pinch weld). Move to the 2nd pair of holes directly under the center of the front door, (Figures 1 & 2). Each mounting location on the inner body panel is comprised of a rectangular hole with a round hole on each side directly above each pair of holes in the pinch weld, (Figures 1 & 3).
- 3. Select (2) 8mm Clip Nuts. Insert Clip Nuts one at a time into the rectangular opening and slide the threaded hole outward towards the round hole. Line up the threaded hole in the Clip with the round hole next to the rectangular opening. **NOTE**: Threaded nut must go towards the inside of the side panel, (Figures 3 & 4).
- **4.** Partially attach (1) driver side Bracket to the Clip Nuts with the included (2) 8mm x 30mm Hex Bolts, (2) 8mm Lock Washers and (2) 8mm Flat Washers, **(Figure 5)**. **NOTE:** Cradles on the Mounting Brackets should face the front of the vehicle.
- **5.** Bolt the (2) bottom holes in the Mounting Bracket to the (2) holes in the pinch weld with the included (2) 8mm x 30mm Hex Bolts, (4) 8mm Flat Washers, (2) 8mm Lock Washers and (2) 8mm Hex Nuts, **(Figure 5)**. **NOTE**: Insert the Hex Bolt with Flat Washer through the pinch weld first then through the Bracket from the outside to inside. Do not tighten hardware at this time.
- **6.** Move to the last mounting location at the back of the cab. Repeat **Steps 2—5** to install the rear driver side Bracket, **(Figure 7)**.
- 7. Select the driver/left Side Step. Carefully position the Side Step onto the (2) Mounting Brackets. **IMPORTANT**: Do not slide, (front to back or rotate), the Side Step on the Brackets or damage to the finish may result. Attach the Side Step to the Mounting Brackets with (4) 8mm x 25mm Combination Hex Bolts, **(Figures 6 & 7)**. Do not tighten at this time.

## **Driver Side Installation Pictured**