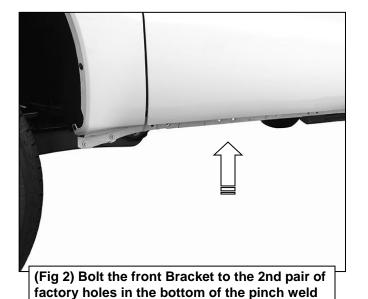

#### PROCEDURE:

- 1. REMOVE CONTENTS FROM BOX. VERIFY ALL PARTS ARE PRESENT. READ INSTRUCTIONS CAREFULLY BEFORE STARTING INSTALLATION. ASSISTANCE IS RECOMMENDED.
- 2. Starting on the driver side-front of the vehicle, locate the (4) pairs of factory holes along the bottom of the body, (pinch weld). Move to the 2nd pair of holes directly under the center of the front door, (Figures 1 & 2). Each mounting location on the inner body panel is comprised of a rectangular hole with a round hole on each side directly above each pair of holes in the pinch weld, (Figures 1 & 3).
- 3. Select (2) 8mm Clip Nuts. Insert Clip Nuts one at a time into the rectangular opening and slide the threaded hole outward towards the round hole. Line up the threaded hole in the Clip with the round hole next to the rectangular opening. **NOTE**: Threaded nut must go towards the inside of the side panel, (Figures 3 & 4).
- **4.** Partially attach (1) driver side Bracket to the Clip Nuts with the included (2) 8mm x 30mm Hex Bolts, (2) 8mm Lock Washers and (2) 8mm Flat Washers, **(Figure 5)**. **NOTE:** Cradles on the Mounting Brackets should face the front of the vehicle.
- **5.** Bolt the (2) bottom holes in the Mounting Bracket to the (2) holes in the pinch weld with the included (2) 8mm x 30mm Hex Bolts, (4) 8mm Flat Washers, (2) 8mm Lock Washers and (2) 8mm Hex Nuts, **(Figure 5)**. **NOTE**: Insert the Hex Bolt with Flat Washer through the pinch weld first then through the Bracket from the outside to inside. Do not tighten hardware at this time.
- **6.** Move to the last mounting location at the back of the cab. Repeat **Steps 2—5** to install the rear driver side Bracket, **(Figure 7)**.
- 7. Select the driver/left Side Step. Carefully position the Side Step onto the (2) Mounting Brackets. **IMPORTANT**: Do not slide, (front to back or rotate), the Side Step on the Brackets or damage to the finish may result. Attach the Side Step to the Mounting Brackets with (4) 8mm x 25mm Combination Hex Bolts, **(Figures 6 & 7)**. Do not tighten at this time.