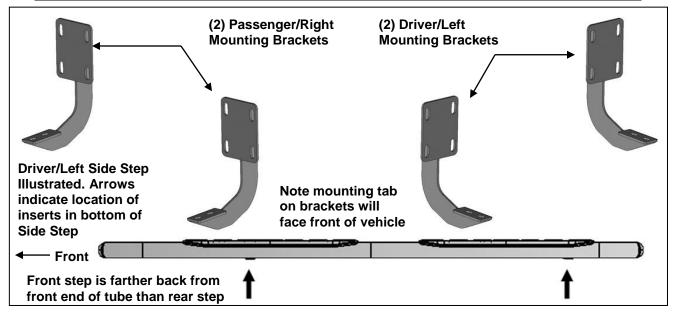

#### **PARTS LIST:**

| 1 | Driver/Left Sidebar               | 16 | 8-1.25mm x 30mm Hex Bolts         |
|---|-----------------------------------|----|-----------------------------------|
| 1 | Passenger/Right Sidebar           | 8  | 8-1.25mm x 25mm Combination Bolts |
| 2 | Driver/Left Mounting Brackets     | 24 | 8mm x 24mm OD x 2mm Flat Washers  |
| 2 | Passenger/Right Mounting Brackets | 16 | 8mm Lock Washers                  |
| 8 | 8mm Clip Nuts                     | 8  | 8mm Hex Nuts                      |

#### PROCEDURE:

- 1. REMOVE CONTENTS FROM BOX. VERIFY ALL PARTS ARE PRESENT. READ INSTRUCTIONS CAREFULLY BEFORE STARTING INSTALLATION. ASSISTANCE IS RECOMMENDED.
- 2. Starting on the driver side-front of the vehicle, locate the (4) pairs of factory holes along the bottom of the body, (pinch weld). Move to the 2nd pair of holes directly under the center of the front door, (Figures 1 & 2). Each mounting location on the inner body panel is comprised of a rectangular hole with a round hole on each side directly above each pair of holes in the pinch weld, (Figures 1 & 3).
- 3. Select (2) 8mm Clip Nuts. Insert Clip Nuts one at a time into the rectangular opening and slide the threaded hole outward towards the round hole. Line up the threaded hole in the Clip with the round hole next to the rectangular opening. **NOTE**: Threaded nut must go towards the inside of the side panel, (Figures 3 & 4).
- **4.** Partially attach (1) driver side Bracket to the Clip Nuts with the included (2) 8mm x 30mm Hex Bolts, (2) 8mm Lock Washers and (2) 8mm Flat Washers, **(Figure 5)**. **NOTE:** Cradles on the Mounting Brackets should face the front of the vehicle.
- **5.** Bolt the (2) bottom holes in the Mounting Bracket to the (2) holes in the pinch weld with the included (2) 8mm x 30mm Hex Bolts, (4) 8mm Flat Washers, (2) 8mm Lock Washers and (2) 8mm Hex Nuts, **(Figure 5)**. **NOTE**: Insert the Hex Bolt with Flat Washer through the pinch weld first then through the Bracket from the outside to inside. Do not tighten hardware at this time.
- **6.** Move to the last mounting location at the back of the cab. Repeat **Steps 2—5** to install the rear driver side Bracket, **(Figure 7)**.
- 7. Select the driver/left Side Step. Carefully position the Side Step onto the (2) Mounting Brackets. **IMPORTANT**: Do not slide, (front to back or rotate), the Side Step on the Brackets or damage to the finish may result. Attach the Side Step to the Mounting Brackets with (4) 8mm x 25mm Combination Hex Bolts, **(Figures 6 & 7)**. Do not tighten at this time.