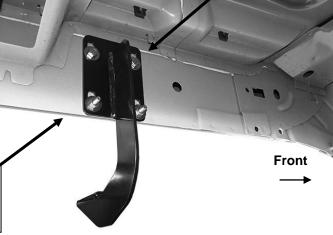

#### PROCEDURE:

- 1. REMOVE CONTENTS FROM BOX. VERIFY ALL PARTS ARE PRESENT. READ INSTRUCTIONS CAREFULLY BEFORE STARTING INSTALLATION. ASSISTANCE IS RECOMMENDED.
- 2. Starting on the driver side-front of the vehicle, locate the (4) pairs of factory holes along the bottom of the body, (pinch weld). Move to the 2nd pair of holes directly under the center of the front door, (Figures 1 & 2). Each mounting location on the inner body panel is comprised of a rectangular hole with a round hole on each side directly above each pair of holes in the pinch weld, (Figures 1 & 3).
- 3. Select (2) 8mm Clip Nuts. Insert Clip Nuts one at a time into the rectangular opening and slide the threaded hole outward towards the round hole. Line up the threaded hole in the Clip with the round hole next to the rectangular opening. **NOTE**: Threaded nut must go towards the inside of the side panel, (Figures 3 & 4).
- **4.** Partially attach (1) driver side Bracket to the Clip Nuts with the included (2) 8mm x 30mm Hex Bolts, (2) 8mm Lock Washers and (2) 8mm Flat Washers, **(Figure 5)**. **NOTE:** Cradles on the Mounting Brackets should face the front of the vehicle.
- **5.** Bolt the (2) bottom holes in the Mounting Bracket to the (2) holes in the pinch weld with the included (2) 8mm x 30mm Hex Bolts, (4) 8mm Flat Washers, (2) 8mm Lock Washers and (2) 8mm Hex Nuts, **(Figure 5)**. **NOTE**: Insert the Hex Bolt with Flat Washer through the pinch weld first then through the Bracket from the outside to inside. Do not tighten hardware at this time.
- **6.** Move to the last mounting location at the back of the cab. Repeat **Steps 2—5** to install the rear driver side Bracket, **(Figure 7)**.
- 7. Select the driver/left Side Step. Carefully position the Side Step onto the (2) Mounting Brackets. **IMPORTANT**: Do not slide, (front to back or rotate), the Side Step on the Brackets or damage to the finish may result. Attach the Side Step to the Mounting Brackets with (4) 8mm x 25mm Combination Hex Bolts, **(Figures 6 & 7)**. Do not tighten at this time.

behind body panel

(Fig 3) Typical Mounting Location

- (2) 8mm Clip Nuts (2) 8mm x 30mm Hex Bolts (2) 8mm Lock Washers
- (2) 8mm Flat Washers

(4) 8mm Flat Washers

- (2) 8mm Lock Washers
- (2) 8mm Hex Nuts

(Fig 5) Driver/left front Bracket installation pictured