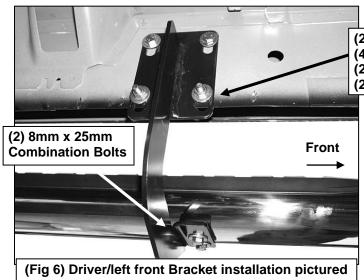

#### PROCEDURE:

- 1. REMOVE CONTENTS FROM BOX. VERIFY ALL PARTS ARE PRESENT. READ INSTRUCTIONS CAREFULLY BEFORE STARTING INSTALLATION. ASSISTANCE IS RECOMMENDED.
- 2. Starting on the driver side-front of the vehicle, locate the (4) pairs of factory holes along the bottom of the body, (pinch weld). Move to the 2nd pair of holes directly under the center of the front door, (Figures 1 & 2). Each mounting location on the inner body panel is comprised of a rectangular hole with a round hole on each side directly above each pair of holes in the pinch weld, (Figures 1 & 3).
- 3. Select (2) 8mm Clip Nuts. Insert Clip Nuts one at a time into the rectangular opening and slide the threaded hole outward towards the round hole. Line up the threaded hole in the Clip with the round hole next to the rectangular opening. **NOTE**: Threaded nut must go towards the inside of the side panel, (Figures 3 & 4).
- **4.** Partially attach (1) driver side Bracket to the Clip Nuts with the included (2) 8mm x 30mm Hex Bolts, (2) 8mm Lock Washers and (2) 8mm Flat Washers, **(Figure 5)**. **NOTE:** Cradles on the Mounting Brackets should face the front of the vehicle.
- **5.** Bolt the (2) bottom holes in the Mounting Bracket to the (2) holes in the pinch weld with the included (2) 8mm x 30mm Hex Bolts, (4) 8mm Flat Washers, (2) 8mm Lock Washers and (2) 8mm Hex Nuts, **(Figure 5)**. **NOTE**: Insert the Hex Bolt with Flat Washer through the pinch weld first then through the Bracket from the outside to inside. Do not tighten hardware at this time.
- **6.** Move to the last mounting location at the back of the cab. Repeat **Steps 2—5** to install the rear driver side Bracket, **(Figure 7)**.
- 7. Select the driver/left Side Step. Carefully position the Side Step onto the (2) Mounting Brackets. **IMPORTANT**: Do not slide, (front to back or rotate), the Side Step on the Brackets or damage to the finish may result. Attach the Side Step to the Mounting Brackets with (4) 8mm x 25mm Combination Hex Bolts, **(Figures 6 & 7)**. Do not tighten at this time.

### **Driver Side Installation Pictured**

Line up Clip Nut with factory hole

**Factory holes** in pinch weld

Line up Clip Nuts with factory holes Fig 4 (2) 8mm x 30mm Hex Bolts Factory holes in pinch

weld pictured from

behind body panel

(Fig 3) Typical Mounting Location

- (2) 8mm Clip Nuts (2) 8mm x 30mm Hex Bolts (2) 8mm Lock Washers
- (2) 8mm Flat Washers

(4) 8mm Flat Washers

- (2) 8mm Lock Washers
- (2) 8mm Hex Nuts

(Fig 5) Driver/left front Bracket installation pictured