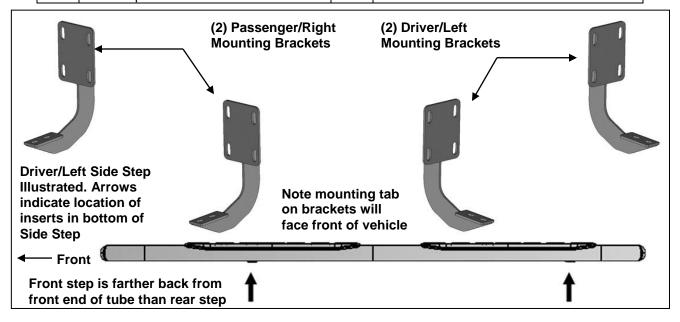

#### **PARTS LIST:**

| 1 | Driver/Left Sidebar               | 16 | 8-1.25mm x 30mm Hex Bolts         |
|---|-----------------------------------|----|-----------------------------------|
| 1 | Passenger/Right Sidebar           | 8  | 8-1.25mm x 25mm Combination Bolts |
| 2 | Driver/Left Mounting Brackets     | 24 | 8mm x 24mm OD x 2mm Flat Washers  |
| 2 | Passenger/Right Mounting Brackets | 16 | 8mm Lock Washers                  |
| 8 | 8mm Clip Nuts                     | 8  | 8mm Hex Nuts                      |

### PROCEDURE:

- 1. REMOVE CONTENTS FROM BOX. VERIFY ALL PARTS ARE PRESENT. READ INSTRUCTIONS CAREFULLY BEFORE STARTING INSTALLATION. ASSISTANCE IS RECOMMENDED.
- 2. Starting on the driver side-front of the vehicle, locate the (4) pairs of factory holes along the bottom of the body, (pinch weld). Move to the 2nd pair of holes directly under the center of the front door, (Figures 1 & 2). Each mounting location on the inner body panel is comprised of a rectangular hole with a round hole on each side directly above each pair of holes in the pinch weld, (Figures 1 & 3).
- 3. Select (2) 8mm Clip Nuts. Insert Clip Nuts one at a time into the rectangular opening and slide the threaded hole outward towards the round hole. Line up the threaded hole in the Clip with the round hole next to the rectangular opening. **NOTE**: Threaded nut must go towards the inside of the side panel, (Figures 3 & 4).
- **4.** Partially attach (1) driver side Bracket to the Clip Nuts with the included (2) 8mm x 30mm Hex Bolts, (2) 8mm Lock Washers and (2) 8mm Flat Washers, **(Figure 5)**. **NOTE:** Cradles on the Mounting Brackets should face the front of the vehicle.
- **5.** Bolt the (2) bottom holes in the Mounting Bracket to the (2) holes in the pinch weld with the included (2) 8mm x 30mm Hex Bolts, (4) 8mm Flat Washers, (2) 8mm Lock Washers and (2) 8mm Hex Nuts, **(Figure 5)**. **NOTE**: Insert the Hex Bolt with Flat Washer through the pinch weld first then through the Bracket from the outside to inside. Do not tighten hardware at this time.
- **6.** Move to the last mounting location at the back of the cab. Repeat **Steps 2—5** to install the rear driver side Bracket, **(Figure 7)**.
- 7. Select the driver/left Side Step. Carefully position the Side Step onto the (2) Mounting Brackets. IMPORTANT: Do not slide, (front to back or rotate), the Side Step on the Brackets or damage to the finish may result. Attach the Side Step to the Mounting Brackets with (4) 8mm x 25mm Combination Hex Bolts, (Figures 6 & 7). Do not tighten at this time.