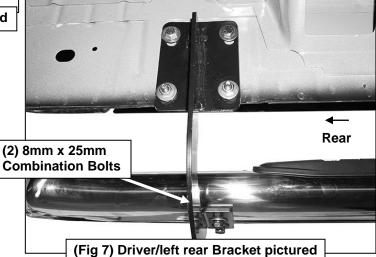

### PROCEDURE:

- 1. REMOVE CONTENTS FROM BOX. VERIFY ALL PARTS ARE PRESENT. READ INSTRUCTIONS CAREFULLY BEFORE STARTING INSTALLATION. ASSISTANCE IS RECOMMENDED.
- 2. Starting on the driver side-front of the vehicle, locate the (4) pairs of factory holes along the bottom of the body, (pinch weld). Move to the 2nd pair of holes directly under the center of the front door, (Figures 1 & 2). Each mounting location on the inner body panel is comprised of a rectangular hole with a round hole on each side directly above each pair of holes in the pinch weld, (Figures 1 & 3).
- 3. Select (2) 8mm Clip Nuts. Insert Clip Nuts one at a time into the rectangular opening and slide the threaded hole outward towards the round hole. Line up the threaded hole in the Clip with the round hole next to the rectangular opening. **NOTE**: Threaded nut must go towards the inside of the side panel, (Figures 3 & 4).
- **4.** Partially attach (1) driver side Bracket to the Clip Nuts with the included (2) 8mm x 30mm Hex Bolts, (2) 8mm Lock Washers and (2) 8mm Flat Washers, **(Figure 5)**. **NOTE:** Cradles on the Mounting Brackets should face the front of the vehicle.
- **5.** Bolt the (2) bottom holes in the Mounting Bracket to the (2) holes in the pinch weld with the included (2) 8mm x 30mm Hex Bolts, (4) 8mm Flat Washers, (2) 8mm Lock Washers and (2) 8mm Hex Nuts, **(Figure 5)**. **NOTE**: Insert the Hex Bolt with Flat Washer through the pinch weld first then through the Bracket from the outside to inside. Do not tighten hardware at this time.
- **6.** Move to the last mounting location at the back of the cab. Repeat **Steps 2—5** to install the rear driver side Bracket, **(Figure 7)**.
- 7. Select the driver/left Side Step. Carefully position the Side Step onto the (2) Mounting Brackets. IMPORTANT: Do not slide, (front to back or rotate), the Side Step on the Brackets or damage to the finish may result. Attach the Side Step to the Mounting Brackets with (4) 8mm x 25mm Combination Hex Bolts, (Figures 6 & 7). Do not tighten at this time.