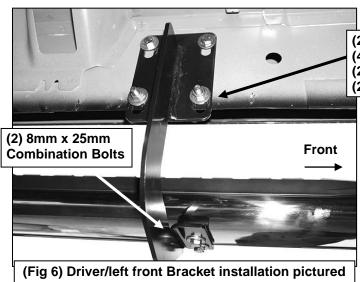

### PROCEDURE:

- 1. REMOVE CONTENTS FROM BOX. VERIFY ALL PARTS ARE PRESENT. READ INSTRUCTIONS CAREFULLY BEFORE STARTING INSTALLATION. ASSISTANCE IS RECOMMENDED.
- 2. Starting on the driver side-front of the vehicle, locate the (4) pairs of factory holes along the bottom of the body, (pinch weld). Move to the 2nd pair of holes directly under the center of the front door, (Figures 1 & 2). Each mounting location on the inner body panel is comprised of a rectangular hole with a round hole on each side directly above each pair of holes in the pinch weld, (Figures 1 & 3).
- 3. Select (2) 8mm Clip Nuts. Insert Clip Nuts one at a time into the rectangular opening and slide the threaded hole outward towards the round hole. Line up the threaded hole in the Clip with the round hole next to the rectangular opening. **NOTE**: Threaded nut must go towards the inside of the side panel, (Figures 3 & 4).
- **4.** Partially attach (1) driver side Bracket to the Clip Nuts with the included (2) 8mm x 30mm Hex Bolts, (2) 8mm Lock Washers and (2) 8mm Flat Washers, **(Figure 5)**. **NOTE:** Cradles on the Mounting Brackets should face the front of the vehicle.
- **5.** Bolt the (2) bottom holes in the Mounting Bracket to the (2) holes in the pinch weld with the included (2) 8mm x 30mm Hex Bolts, (4) 8mm Flat Washers, (2) 8mm Lock Washers and (2) 8mm Hex Nuts, **(Figure 5)**. **NOTE**: Insert the Hex Bolt with Flat Washer through the pinch weld first then through the Bracket from the outside to inside. Do not tighten hardware at this time.
- **6.** Move to the last mounting location at the back of the cab. Repeat **Steps 2—5** to install the rear driver side Bracket, **(Figure 7)**.
- 7. Select the driver/left Side Step. Carefully position the Side Step onto the (2) Mounting Brackets. IMPORTANT: Do not slide, (front to back or rotate), the Side Step on the Brackets or damage to the finish may result. Attach the Side Step to the Mounting Brackets with (4) 8mm x 25mm Combination Hex Bolts, (Figures 6 & 7). Do not tighten at this time.

behind body panel

\_\_\_\_

- (2) 8mm Clip Nuts (2) 8mm x 30mm Hex Bolts (2) 8mm Lock Washers (2) 8mm Flat Washers
- Front

(2) 8mm Lock Washers (2) 8mm Hex Nuts

(Fig 5) Driver/left front Bracket installation pictured