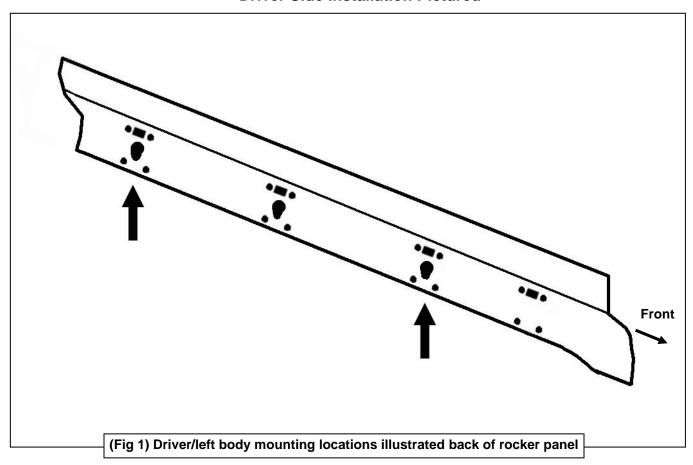

### PROCEDURE:

- 1. REMOVE CONTENTS FROM BOX. VERIFY ALL PARTS ARE PRESENT. READ INSTRUCTIONS CAREFULLY BEFORE STARTING INSTALLATION. ASSISTANCE IS RECOMMENDED.
- 2. Starting on the driver side-front of the vehicle, locate the (4) pairs of factory holes along the bottom of the body, (pinch weld). Move to the 2nd pair of holes directly under the center of the front door, (Figures 1 & 2). Each mounting location on the inner body panel is comprised of a rectangular hole with a round hole on each side directly above each pair of holes in the pinch weld, (Figures 1 & 3).
- 3. Select (2) 8mm Clip Nuts. Insert Clip Nuts one at a time into the rectangular opening and slide the threaded hole outward towards the round hole. Line up the threaded hole in the Clip with the round hole next to the rectangular opening. **NOTE**: Threaded nut must go towards the inside of the side panel, (Figures 3 & 4).
- **4.** Partially attach (1) driver side Bracket to the Clip Nuts with the included (2) 8mm x 30mm Hex Bolts, (2) 8mm Lock Washers and (2) 8mm Flat Washers, **(Figure 5)**. **NOTE:** Cradles on the Mounting Brackets should face the front of the vehicle.
- **5.** Bolt the (2) bottom holes in the Mounting Bracket to the (2) holes in the pinch weld with the included (2) 8mm x 30mm Hex Bolts, (4) 8mm Flat Washers, (2) 8mm Lock Washers and (2) 8mm Hex Nuts, **(Figure 5)**. **NOTE**: Insert the Hex Bolt with Flat Washer through the pinch weld first then through the Bracket from the outside to inside. Do not tighten hardware at this time.
- **6.** Move to the last mounting location at the back of the cab. Repeat **Steps 2—5** to install the rear driver side Bracket, **(Figure 7)**.
- 7. Select the driver/left Side Step. Carefully position the Side Step onto the (2) Mounting Brackets. IMPORTANT: Do not slide, (front to back or rotate), the Side Step on the Brackets or damage to the finish may result. Attach the Side Step to the Mounting Brackets with (4) 8mm x 25mm Combination Hex Bolts, (Figures 6 & 7). Do not tighten at this time.

## **Driver Side Installation Pictured**