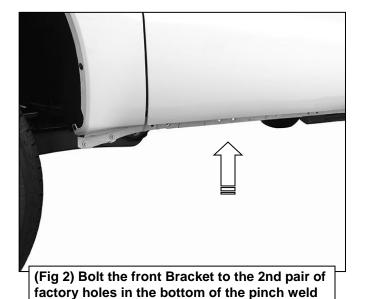

### PROCEDURE:

- 1. REMOVE CONTENTS FROM BOX. VERIFY ALL PARTS ARE PRESENT. READ INSTRUCTIONS CAREFULLY BEFORE STARTING INSTALLATION. ASSISTANCE IS RECOMMENDED.
- 2. Starting on the driver side-front of the vehicle, locate the (4) pairs of factory holes along the bottom of the body, (pinch weld). Move to the 2nd pair of holes directly under the center of the front door, (Figures 1 & 2). Each mounting location on the inner body panel is comprised of a rectangular hole with a round hole on each side directly above each pair of holes in the pinch weld, (Figures 1 & 3).
- 3. Select (2) 8mm Clip Nuts. Insert Clip Nuts one at a time into the rectangular opening and slide the threaded hole outward towards the round hole. Line up the threaded hole in the Clip with the round hole next to the rectangular opening. **NOTE**: Threaded nut must go towards the inside of the side panel, (Figures 3 & 4).
- **4.** Partially attach (1) driver side Bracket to the Clip Nuts with the included (2) 8mm x 30mm Hex Bolts, (2) 8mm Lock Washers and (2) 8mm Flat Washers, **(Figure 5)**. **NOTE:** Cradles on the Mounting Brackets should face the front of the vehicle.
- **5.** Bolt the (2) bottom holes in the Mounting Bracket to the (2) holes in the pinch weld with the included (2) 8mm x 30mm Hex Bolts, (4) 8mm Flat Washers, (2) 8mm Lock Washers and (2) 8mm Hex Nuts, **(Figure 5)**. **NOTE**: Insert the Hex Bolt with Flat Washer through the pinch weld first then through the Bracket from the outside to inside. Do not tighten hardware at this time.
- **6.** Move to the last mounting location at the back of the cab. Repeat **Steps 2—5** to install the rear driver side Bracket, **(Figure 7)**.
- 7. Select the driver/left Side Step. Carefully position the Side Step onto the (2) Mounting Brackets. IMPORTANT: Do not slide, (front to back or rotate), the Side Step on the Brackets or damage to the finish may result. Attach the Side Step to the Mounting Brackets with (4) 8mm x 25mm Combination Hex Bolts, (Figures 6 & 7). Do not tighten at this time.