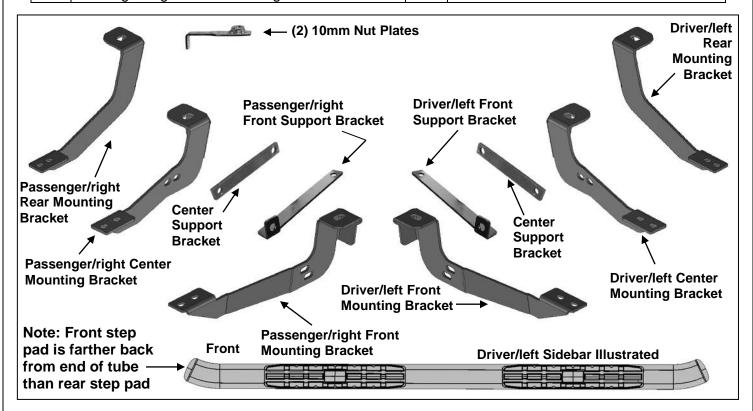

### **PARTS LIST:**

| 1 | Driver/Left Side Bar                         | 2  | 12-1.75mm x 30mm Hex Bolts        |
|---|----------------------------------------------|----|-----------------------------------|
| 1 | Passenger/Right Side Bar                     | 4  | 12mm x 32mm x 3mm Flat Washers    |
| 1 | Driver/Left Front Mounting Bracket           | 2  | 12mm Lock Washers                 |
| 1 | Driver/Left Front Support Bracket            | 2  | 12mm Hex Nuts                     |
| 1 | Passenger/Right Front Mounting Bracket       | 2  | 10mm Nut Plates                   |
| 1 | Passenger/Right Front Support Bracket        | 6  | 10-1.50mm x 30mm Hex Bolts        |
| 1 | Driver/Left Side Center Mounting Bracket     | 10 | 10mm x 20mm OD x 2mm Flat Washers |
| 1 | Passenger/Right Side Center Mounting Bracket | 6  | 10mm Lock Washers                 |
| 2 | Center Support Brackets                      | 4  | 10mm Hex Nuts                     |
| 1 | Driver/Left Rear Mounting Bracket            | 12 | 8-1.25mm x 25mm Combo Hex Bolts   |
| 1 | Passenger/Right Rear Mounting Bracket        |    |                                   |