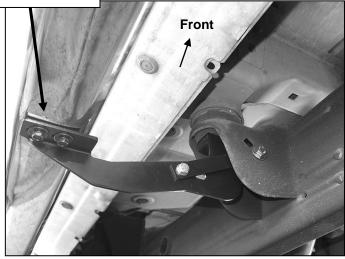

## PROCEDURE:

REMOVE CONTENTS FROM BOX. VERIFY ALL PARTS ARE PRESENT. READ FACTORY BODY BOLT REMOVAL INSTRUCTIONS AND INSTALLATION INSTRUCTIONS CAREFULLY BEFORE STARTING INSTALLATION.

- 1. Start the installation under the passenger side of the vehicle. Remove the front body mount bolt, (Figure 1). Do not remove rubber bushings.
- 2. Attach the passenger side front mounting Bracket to the body mount reusing the factory hex bolt, (Figures 2 & 3). Do not tighten hardware at this time.
- 3. Locate the two factory holes in the bottom of the frame towards the front of the vehicle, (Figure 4). Insert (1) 10mm Nut Plate, (Figure 5), into the oval hole and line up the threaded nut with the forward round hole, (Figure 4). NOTE: Nut Plate and Support Brackets are not required on 2011-14 25-3500 models.

**4.** Attach the flat end of the passenger side front Support Bracket to the Nut Plate with (1) 10mm x 30mm Hex Bolt, (1) 10mm Lock Washer and (1) 10mm Flat Washer, **(Figures 6 & 7)**. Do not tighten hardware at this time.

### 1500 Models:

Attach the bent end of the Front Support Bracket to the outside hole in the Front Mounting Bracket with (1) 10mm x 30mm Hex Bolt, (2) 10mm Flat Washers, (1) 10mm Lock Washer and (1) 10mm Hex Nut, **(Figure 6)**. Do not tighten at this time.