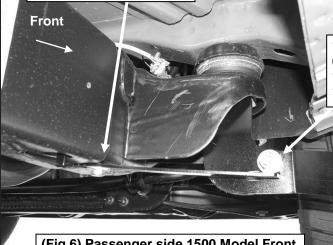

**4.** Attach the flat end of the passenger side front Support Bracket to the Nut Plate with (1) 10mm x 30mm Hex Bolt, (1) 10mm Lock Washer and (1) 10mm Flat Washer, **(Figures 6 & 7)**. Do not tighten hardware at this time.

### 1500 Models:

Attach the bent end of the Front Support Bracket to the outside hole in the Front Mounting Bracket with (1) 10mm x 30mm Hex Bolt, (2) 10mm Flat Washers, (1) 10mm Lock Washer and (1) 10mm Hex Nut, **(Figure 6)**. Do not tighten at this time.