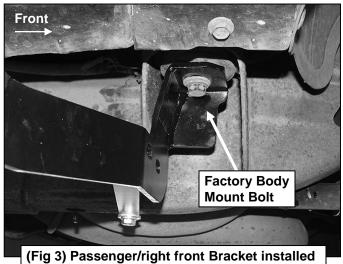

## PROCEDURE:

REMOVE CONTENTS FROM BOX. VERIFY ALL PARTS ARE PRESENT. READ FACTORY BODY BOLT REMOVAL INSTRUCTIONS AND INSTALLATION INSTRUCTIONS CAREFULLY BEFORE STARTING INSTALLATION.

- 1. Start the installation under the passenger side of the vehicle. Remove the front body mount bolt, (Figure 1). Do not remove rubber bushings.
- 2. Attach the passenger side front mounting Bracket to the body mount reusing the factory hex bolt, (Figures 2 & 3). Do not tighten hardware at this time.
- 3. Locate the two factory holes in the bottom of the frame towards the front of the vehicle, (Figure 4). Insert (1) 10mm Nut Plate, (Figure 5), into the oval hole and line up the threaded nut with the forward round hole, (Figure 4). NOTE: Nut Plate and Support Brackets are not required on 2011-14 25-3500 models.

**4.** Attach the flat end of the passenger side front Support Bracket to the Nut Plate with (1) 10mm x 30mm Hex Bolt, (1) 10mm Lock Washer and (1) 10mm Flat Washer, **(Figures 6 & 7)**. Do not tighten hardware at this time.