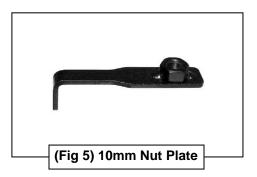

## PROCEDURE:

REMOVE CONTENTS FROM BOX. VERIFY ALL PARTS ARE PRESENT. READ FACTORY BODY BOLT REMOVAL INSTRUCTIONS AND INSTALLATION INSTRUCTIONS CAREFULLY BEFORE STARTING INSTALLATION.

- 1. Start the installation under the passenger side of the vehicle. Remove the front body mount bolt, (Figure 1). Do not remove rubber bushings.
- 2. Attach the passenger side front mounting Bracket to the body mount reusing the factory hex bolt, (Figures 2 & 3). Do not tighten hardware at this time.
- 3. Locate the two factory holes in the bottom of the frame towards the front of the vehicle, (Figure 4). Insert (1) 10mm Nut Plate, (Figure 5), into the oval hole and line up the threaded nut with the forward round hole, (Figure 4). NOTE: Nut Plate and Support Brackets are not required on 2011-14 25-3500 models.