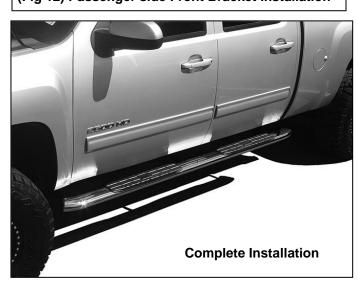

(2) 8mm x 25mm Combo Bolts

(Fig 12) Passenger side Front Bracket Installation

(Fig 13) Passenger side Center Bracket Installation