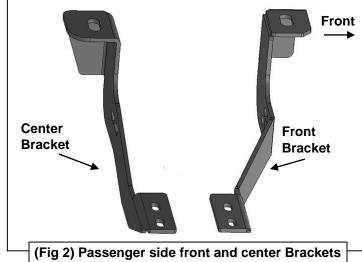

## PROCEDURE:

REMOVE CONTENTS FROM BOX. VERIFY ALL PARTS ARE PRESENT. READ FACTORY BODY BOLT REMOVAL INSTRUCTIONS AND INSTALLATION INSTRUCTIONS CAREFULLY BEFORE STARTING INSTALLATION.

- 1. Start the installation under the passenger side of the vehicle. Remove the front body mount bolt, (Figure 1). Do not remove rubber bushings.
- 2. Attach the passenger side front mounting Bracket to the body mount reusing the factory hex bolt, (Figures 2 & 3). Do not tighten hardware at this time.
- 3. Locate the two factory holes in the bottom of the frame towards the front of the vehicle, (Figure 4). Insert (1) 10mm Nut Plate, (Figure 5), into the oval hole and line up the threaded nut with the forward round hole, (Figure 4). NOTE: Nut Plate and Support Brackets are not required on 2011-14 25-3500 models.

- Up to 2010 25-3500 Models-Support Bracket not required on 2011-14 25-3500 Models:
  Note that the Front Support Bracket will not reach up to the Mounting Bracket, (Figure 7).
  Tighten the Support Bracket to the Nut Plate in the frame. Carefully push up on the Support Bracket until it reaches the inside hole in the Mounting Bracket. Bolt the Support Bracket to the hole in the Mounting Bracket with (1) 10mm x 30mm Hex Bolt, (2) 10mm Flat Washers, (1) 10mm Lock Washer and (1) 10mm Hex Nut, (Figures 7 & 8). Do not tighten at this time.
- 5. Move to the center body mount and remove the factory bolt. Select the passenger side center Bracket, (Figure 2). Repeat Steps 1 & 2 to attach the center Bracket, (Figures 9 & 10).
- 6. Next, select (1) Center Support Bracket. **IMPORTANT**: Center Support Brackets are not required on **2011—14 25-3500** Models. Note the two different sizes of mounting holes in the Support Bracket. Slide the end of the Center Support Bracket with the larger mounting hole between the factory body mount and the center Bracket, **(Figures 9 & 10)**. Attach the Support Bracket to the holes in the side of the body mount with (1) 12mm x 30mm Hex Bolt, (2) 12mm Flat Washers, (1) 12mm Lock Washer and (1) 12mm Hex Nut. Do not tighten at this time.
- 7. Attach the opposite end of the Support Bracket to the front of the Center Bracket with (1) 10mm x 30mm Hex Bolt, (2) 10mm Flat Washers, (1) 10mm Lock Washer and (1) 10mm Hex Nut, (Figures 9 & 10). Do not tighten at this time.
- 8. Continue on to the rear body mount. Repeat **Steps 1 & 2** to attach the passenger side rear Mounting Bracket to the body mount, **(Figure 11)**. Leave hardware loose at this time.
- **9.** Carefully position the passenger Sidebar onto the Mounting Brackets. Attach the Sidebar to the Mounting Brackets with (6) 8mm x 25mm Combo Hex Bolts, **(Figures 12 & 13)**. Do not tighten hardware at this time.
- **10.** Level and adjust the Sidebar and fully tighten all hardware.
- 11. Repeat **Steps 1—10** for driver side Sidebar installation.
- **12.** Do periodic inspections to the installation to make sure that all hardware is secure and tight.