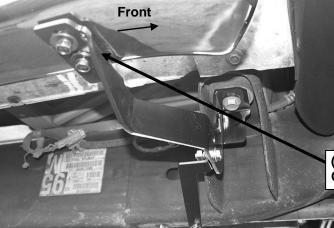

Front

(Fig 8) Passenger side Front Bracket Installation

10mm x 30mm Hex Bolt (2) 10mm Flat Washers 10mm Lock Washer 10mm Hex Nut

12mm x 30mm Hex Bolt (2) 12mm Flat Washers 12mm Lock Washer 12mm Hex Nut

10mm x 30mm Hex Bolt (2) 10mm Flat Washers 10mm Lock Washer 10mm Hex Nut