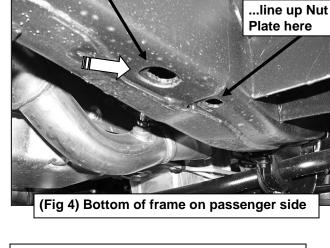

## PROCEDURE:

REMOVE CONTENTS FROM BOX. VERIFY ALL PARTS ARE PRESENT. READ FACTORY BODY BOLT REMOVAL INSTRUCTIONS AND INSTALLATION INSTRUCTIONS CAREFULLY BEFORE STARTING INSTALLATION.

- 1. Start the installation under the passenger side of the vehicle. Remove the front body mount bolt, (Figure 1). Do not remove rubber bushings.
- 2. Attach the passenger side front mounting Bracket to the body mount reusing the factory hex bolt, (Figures 2 & 3). Do not tighten hardware at this time.
- 3. Locate the two factory holes in the bottom of the frame towards the front of the vehicle, (Figure 4). Insert (1) 10mm Nut Plate, (Figure 5), into the oval hole and line up the threaded nut with the forward round hole, (Figure 4). NOTE: Nut Plate and Support Brackets are not required on 2011-14 25-3500 models.