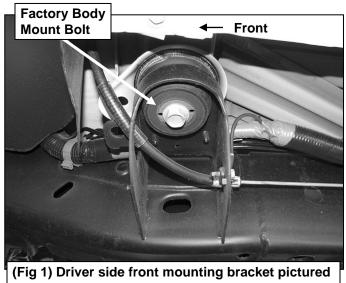

## PROCEDURE:

REMOVE CONTENTS FROM BOX. VERIFY ALL PARTS ARE PRESENT. READ FACTORY BODY BOLT REMOVAL INSTRUCTIONS AND INSTALLATION INSTRUCTIONS CAREFULLY BEFORE STARTING INSTALLATION.

- 1. Start the installation under the passenger side of the vehicle. Remove the front body mount bolt, (Figure 1). Do not remove rubber bushings.
- 2. Attach the passenger side front mounting Bracket to the body mount reusing the factory hex bolt, (Figures 2 & 3). Do not tighten hardware at this time.
- 3. Locate the two factory holes in the bottom of the frame towards the front of the vehicle, (Figure 4). Insert (1) 10mm Nut Plate, (Figure 5), into the oval hole and line up the threaded nut with the forward round hole, (Figure 4). NOTE: Nut Plate and Support Brackets are not required on 2011-14 25-3500 models.