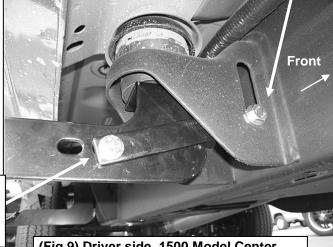

OTE: Support Brackets not required on 2011-14 25-3500 Models

10mm x 30mm Hex Bolt (2) 10mm Flat Washers 10mm Lock Washer 10mm Hex Nut

10mm x 30mm Hex Bolt 10mm Lock Washer 10mm Flat Washer



(Fig 6) Passenger side 1500 Model Front Support Bracket Installation Pictured

#### **IMPORTANT NOTE:**

Bend Support Bracket up by hand to meet the inner hole in the Front Mounting Bracket

NOTE: Support Bracket not required on 2011-14 25-3500 Models



(Fig 7) Driver side, 25-3500 Model Front Support Bracket Installation

Front

(Fig 8) Passenger side Front Bracket Installation

10mm x 30mm Hex Bolt (2) 10mm Flat Washers 10mm Lock Washer 10mm Hex Nut

12mm x 30mm Hex Bolt (2) 12mm Flat Washers 12mm Lock Washer 12mm Hex Nut

10mm x 30mm Hex Bolt (2) 10mm Flat Washers 10mm Lock Washer 10mm Hex Nut



(Fig 9) Driver side, 1500 Model Center Bracket and Support Bracket Installation

# **Passenger Side Installation Pictured**



(Fig 10 Passenger side 25-3500 Model Center Support Bracket Installation

10mm x 30mm Hex Bolt (2) 10mm Flat Washers 10mm Lock Washer 10mm Hex Nut

12mm x 30mm Hex Bolt (2) 12mm Flat Washers 12mm Lock Washer 12mm Hex Nut



(2) 8mm x 25mm Combo Bolts



(Fig 12) Passenger side Front Bracket Installation





(Fig 13) Passenger side Center Bracket Installation