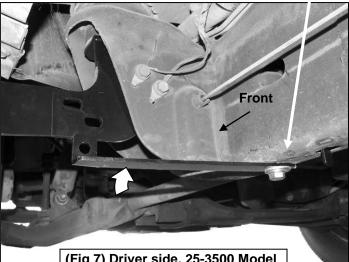

**4.** Attach the flat end of the passenger side front Support Bracket to the Nut Plate with (1) 10mm x 30mm Hex Bolt, (1) 10mm Lock Washer and (1) 10mm Flat Washer, **(Figures 6 & 7)**. Do not tighten hardware at this time.

- Up to 2010 25-3500 Models-Support Bracket not required on 2011-14 25-3500 Models:
  Note that the Front Support Bracket will not reach up to the Mounting Bracket, (Figure 7).
  Tighten the Support Bracket to the Nut Plate in the frame. Carefully push up on the Support Bracket until it reaches the inside hole in the Mounting Bracket. Bolt the Support Bracket to the hole in the Mounting Bracket with (1) 10mm x 30mm Hex Bolt, (2) 10mm Flat Washers, (1) 10mm Lock Washer and (1) 10mm Hex Nut, (Figures 7 & 8). Do not tighten at this time.
- 5. Move to the center body mount and remove the factory bolt. Select the passenger side center Bracket, (Figure 2). Repeat Steps 1 & 2 to attach the center Bracket, (Figures 9 & 10).
- 6. Next, select (1) Center Support Bracket. **IMPORTANT**: Center Support Brackets are not required on **2011—14 25-3500** Models. Note the two different sizes of mounting holes in the Support Bracket. Slide the end of the Center Support Bracket with the larger mounting hole between the factory body mount and the center Bracket, **(Figures 9 & 10)**. Attach the Support Bracket to the holes in the side of the body mount with (1) 12mm x 30mm Hex Bolt, (2) 12mm Flat Washers, (1) 12mm Lock Washer and (1) 12mm Hex Nut. Do not tighten at this time.
- 7. Attach the opposite end of the Support Bracket to the front of the Center Bracket with (1) 10mm x 30mm Hex Bolt, (2) 10mm Flat Washers, (1) 10mm Lock Washer and (1) 10mm Hex Nut, (Figures 9 & 10). Do not tighten at this time.
- 8. Continue on to the rear body mount. Repeat **Steps 1 & 2** to attach the passenger side rear Mounting Bracket to the body mount, **(Figure 11)**. Leave hardware loose at this time.
- **9.** Carefully position the passenger Sidebar onto the Mounting Brackets. Attach the Sidebar to the Mounting Brackets with (6) 8mm x 25mm Combo Hex Bolts, **(Figures 12 & 13)**. Do not tighten hardware at this time.
- **10.** Level and adjust the Sidebar and fully tighten all hardware.
- 11. Repeat **Steps 1—10** for driver side Sidebar installation.
- **12.** Do periodic inspections to the installation to make sure that all hardware is secure and tight.

#### **IMPORTANT NOTE:**

Bend Support Bracket up by hand to meet the inner hole in the Front Mounting Bracket

NOTE: Support Bracket not required on 2011-14 25-3500 Models

(Fig 7) Driver side, 25-3500 Model Front Support Bracket Installation