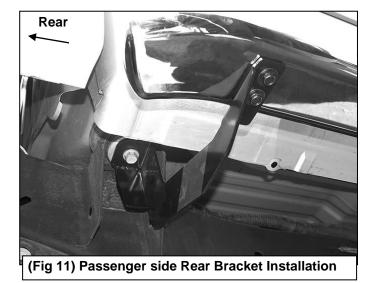

- Up to 2010 25-3500 Models-Support Bracket not required on 2011-14 25-3500 Models:
  Note that the Front Support Bracket will not reach up to the Mounting Bracket, (Figure 7).
  Tighten the Support Bracket to the Nut Plate in the frame. Carefully push up on the Support Bracket until it reaches the inside hole in the Mounting Bracket. Bolt the Support Bracket to the hole in the Mounting Bracket with (1) 10mm x 30mm Hex Bolt, (2) 10mm Flat Washers, (1) 10mm Lock Washer and (1) 10mm Hex Nut, (Figures 7 & 8). Do not tighten at this time.
- 5. Move to the center body mount and remove the factory bolt. Select the passenger side center Bracket, (Figure 2). Repeat Steps 1 & 2 to attach the center Bracket, (Figures 9 & 10).
- 6. Next, select (1) Center Support Bracket. **IMPORTANT**: Center Support Brackets are not required on **2011—14 25-3500** Models. Note the two different sizes of mounting holes in the Support Bracket. Slide the end of the Center Support Bracket with the larger mounting hole between the factory body mount and the center Bracket, **(Figures 9 & 10)**. Attach the Support Bracket to the holes in the side of the body mount with (1) 12mm x 30mm Hex Bolt, (2) 12mm Flat Washers, (1) 12mm Lock Washer and (1) 12mm Hex Nut. Do not tighten at this time.
- 7. Attach the opposite end of the Support Bracket to the front of the Center Bracket with (1) 10mm x 30mm Hex Bolt, (2) 10mm Flat Washers, (1) 10mm Lock Washer and (1) 10mm Hex Nut, (Figures 9 & 10). Do not tighten at this time.
- 8. Continue on to the rear body mount. Repeat **Steps 1 & 2** to attach the passenger side rear Mounting Bracket to the body mount, **(Figure 11)**. Leave hardware loose at this time.
- **9.** Carefully position the passenger Sidebar onto the Mounting Brackets. Attach the Sidebar to the Mounting Brackets with (6) 8mm x 25mm Combo Hex Bolts, **(Figures 12 & 13)**. Do not tighten hardware at this time.
- **10.** Level and adjust the Sidebar and fully tighten all hardware.
- 11. Repeat **Steps 1—10** for driver side Sidebar installation.
- **12.** Do periodic inspections to the installation to make sure that all hardware is secure and tight.