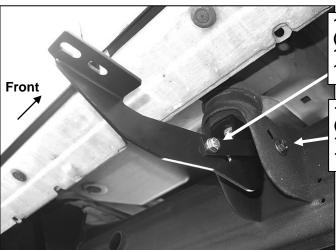

#### **IMPORTANT NOTE:**

Bend Support Bracket up by hand to meet the inner hole in the Front Mounting Bracket

NOTE: Support Bracket not required on 2011-14 25-3500 Models

(Fig 7) Driver side, 25-3500 Model Front Support Bracket Installation