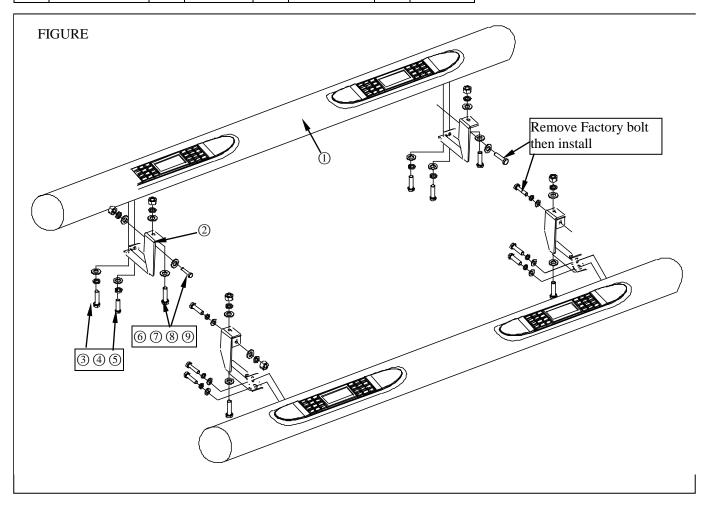

## **PART LIST:**

| No. | Name          | Qty | Remarks | No. | Name        | Qty | Remarks |
|-----|---------------|-----|---------|-----|-------------|-----|---------|
| 1   | Side bar      | 2   |         | 6   | Hex bolt    | 6   | M8×20   |
| 2   | Mount bracket | 4   |         | 7   | Flat washer | 12  | 8mm     |
| 3   | Hex bolt      | 8   | M10×20  | 8   | Lock washer | 12  | 8mm     |
| 4   | Flat washer   | 8   | 10mm    | 9   | Hex nut     | 6   | M8      |
| (3) | Lock washer   | 8   | 10mm    |     |             |     |         |