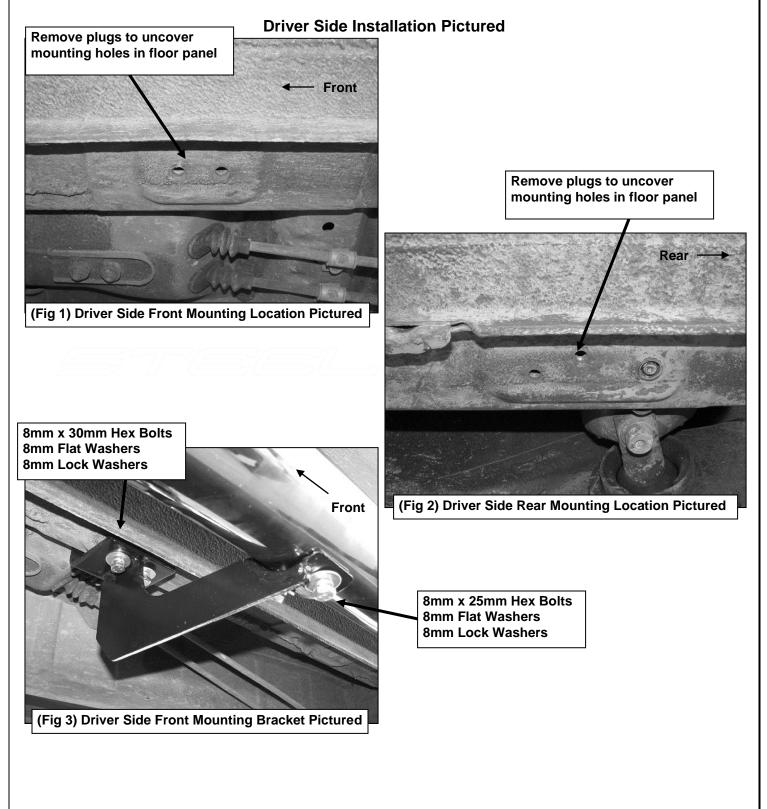

## PROCEDURE:

- 1. REMOVE CONTENTS FROM BOX. VERIFY ALL PARTS ARE PRESENT. READ INSTRUCTIONS CAREFULLY BEFORE STARTING INSTALLATION.
- 2. Starting on the driver side front of the vehicle, locate the (2) factory threaded holes in the bottom of the outer frame channel, (Figure 1). NOTE: The threaded holes may be filled with plastic plugs or covered in insulation. Remove plugs or insulation before proceeding. Repeat this step to locate the center and rear, (Figure 2), mounting locations. NOTE: There may be (4) sets of threaded holes along the floor panel. This installation will use the first, third and fourth sets of holes only.
- Position the driver side Front Mounting Brackets up to vehicle. Hang the Bracket from the two threaded holes using the provided (2) 8mm x 30mm Hex Bolts, (2) 8mm Flat Washers and (2) 8mm Lock Washers, (Figure 3). Snug but do not tighten hardware at this time.
- 4. Repeat Steps 2 3 to install the Center and Rear Mounting Brackets, (Figures 4 & 5).
- Carefully position the driver Sidebar onto the Mounting Brackets and attach it using the included (6) 8mm x 25mm Hex Bolts, (6) 8mm Flat Washers and (6) 8mm Flat Washers, (Figures 3 - 5). Snug but do not tighten hardware at this time.
- 6. <u>Align Sidebar properly</u> and tighten all hardware.
- 7. Repeat Steps 2 6 for the passenger Sidebar installation.
- 8. Do periodic inspections to the installation to make sure that all hardware is secure and tight.