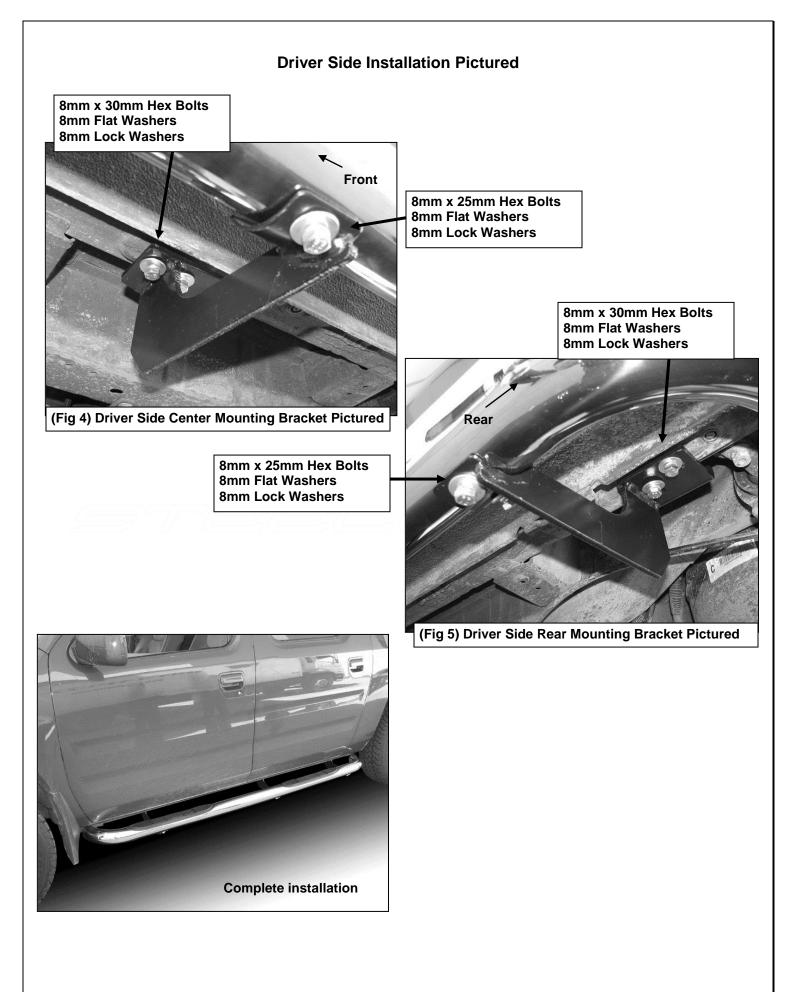

## PROCEDURE:

- 1. REMOVE CONTENTS FROM BOX. VERIFY ALL PARTS ARE PRESENT. READ INSTRUCTIONS CAREFULLY BEFORE STARTING INSTALLATION.
- 2. Starting on the driver side front of the vehicle, locate the (2) factory threaded holes in the bottom of the outer frame channel, (Figure 1). NOTE: The threaded holes may be filled with plastic plugs or covered in insulation. Remove plugs or insulation before proceeding. Repeat this step to locate the center and rear, (Figure 2), mounting locations. NOTE: There may be (4) sets of threaded holes along the floor panel. This installation will use the first, third and fourth sets of holes only.
- Position the driver side Front Mounting Brackets up to vehicle. Hang the Bracket from the two threaded holes using the provided (2) 8mm x 30mm Hex Bolts, (2) 8mm Flat Washers and (2) 8mm Lock Washers, (Figure 3). Snug but do not tighten hardware at this time.
- 4. Repeat Steps 2 3 to install the Center and Rear Mounting Brackets, (Figures 4 & 5).
- Carefully position the driver Sidebar onto the Mounting Brackets and attach it using the included (6) 8mm x 25mm Hex Bolts, (6) 8mm Flat Washers and (6) 8mm Flat Washers, (Figures 3 - 5). Snug but do not tighten hardware at this time.
- 6. <u>Align Sidebar properly</u> and tighten all hardware.
- 7. Repeat Steps 2 6 for the passenger Sidebar installation.
- 8. Do periodic inspections to the installation to make sure that all hardware is secure and tight.