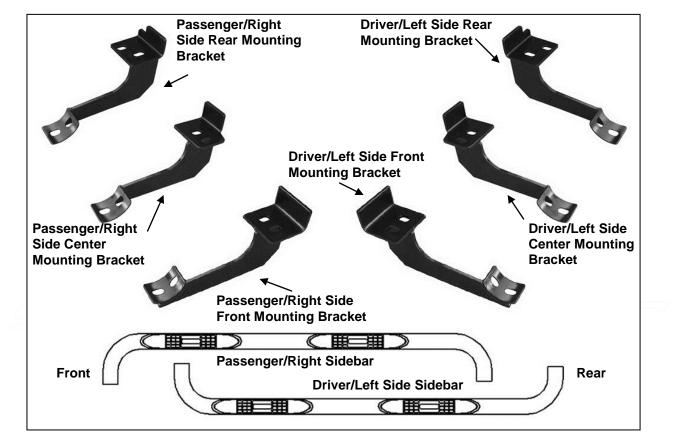

## PARTS LIST:

| 1 | Driver/Left Sidebar                     | 1  | Driver/Left Rear Mounting Bracket     |
|---|-----------------------------------------|----|---------------------------------------|
| 1 | Passenger/Right Sidebar                 | 1  | Passenger/Right Rear Mounting Bracket |
| 1 | Driver/Left Front Mounting Bracket      | 12 | 8-1.25mm x 30mm Hex Bolts             |
| 1 | Passenger/Right Front Mounting Bracket  | 12 | 8-1.25mm x 25mm Hex Bolts             |
| 1 | Driver/Left Center Mounting Bracket     | 24 | 8mm Lock Washers                      |
| 1 | Passenger/Right Center Mounting Bracket | 24 | 8mm x 24mm x 2mm Flat Washers         |

## PROCEDURE:

- 1. REMOVE CONTENTS FROM BOX. VERIFY ALL PARTS ARE PRESENT. READ INSTRUCTIONS CAREFULLY BEFORE STARTING INSTALLATION.
- 2. Starting on the driver side front of the vehicle, locate the (2) factory threaded holes in the bottom of the outer frame channel, (Figure 1). NOTE: The threaded holes may be filled with plastic plugs or covered in insulation. Remove plugs or insulation before proceeding. Repeat this step to locate the center and rear, (Figure 2), mounting locations. NOTE: There may be (4) sets of threaded holes along the floor panel. This installation will use the first, third and fourth sets of holes only.
- Position the driver side Front Mounting Brackets up to vehicle. Hang the Bracket from the two threaded holes using the provided (2) 8mm x 30mm Hex Bolts, (2) 8mm Flat Washers and (2) 8mm Lock Washers, (Figure 3). Snug but do not tighten hardware at this time.
- 4. Repeat Steps 2 3 to install the Center and Rear Mounting Brackets, (Figures 4 & 5).
- Carefully position the driver Sidebar onto the Mounting Brackets and attach it using the included (6) 8mm x 25mm Hex Bolts, (6) 8mm Flat Washers and (6) 8mm Flat Washers, (Figures 3 - 5). Snug but do not tighten hardware at this time.
- 6. <u>Align Sidebar properly</u> and tighten all hardware.
- 7. Repeat Steps 2 6 for the passenger Sidebar installation.
- 8. Do periodic inspections to the installation to make sure that all hardware is secure and tight.