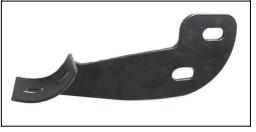

## PARTS LIST:

| 1 | Driver/Left Sidebar                   | 12 | 12-1.75mm x 30mm Hex Head Bolts      |  |
|---|---------------------------------------|----|--------------------------------------|--|
| 1 | Passenger/Right Sidebar               | 12 | 12mm Lock Washers                    |  |
| 3 | Driver/Left Side Mounting Bracket     | 12 | 12mm Hex Nuts                        |  |
| 3 | Passenger/Right Side Mounting Bracket | 24 | 12mm ID x 29mm OD x 3mm Flat Washers |  |
| 3 | Driver/Left Sidebar Bracket           | 12 | 8-1.25mm x 25mm Hex Head Bolts       |  |
| 3 | Passenger/Right Sidebar Bracket       | 12 | 8mm Lock Washers                     |  |
|   |                                       | 24 | 8mm ID x 22mm OD x 2mm Flat Washers  |  |
|   |                                       | 12 | 8mm Nylock Nuts                      |  |

## PROCEDURE:

- 1. REMOVE CONTENTS FROM BOX. VERIFY ALL PARTS ARE PRESENT. READ INSTRUCTIONS CAREFULLY BEFORE STARTING INSTALLATION.
- 2. From underneath of vehicle, locate the six factory threaded studs on the side panel of the vehicle. Partially attach all three passenger side panel Mounting Brackets to the factory threaded studs using the included (6) 8mm Flat Washers and (6) 8mm Nylock Nuts as shown in figure below. **NOTE:** Mounting tabs on the brackets should be facing the rear of the vehicle.
- Proceed to attach all three Sidebar Brackets to the back side of Side Panel Brackets, so that the cradles on the Sidebar Brackets are facing the rear of the vehicle. Use the included (6) 12mm x 30mm Hex Head Bolts, (6) 12mm Nylock Nuts, and (12) 12mm Flat Washers to attach them together as shown in figure below. Do not tighten at this time.
- 4. Once all three Sidebar Mounting Brackets are partially installed, place passenger Sidebar onto Mounting Brackets. Secure Sidebar to Mounting Brackets using the included (6) 8mmx 25mm Hex Head Bolts, (6) 8mm Lock Washers, and (6) 8mm Flat Washers.
- 5. Level and adjust Sidebar; then tighten all hardware at this time.
- 6. Repeat steps 3-6 for driver Sidebar.
- 7. Do periodic inspections to the installation to make sure that all hardware is secure and tight.