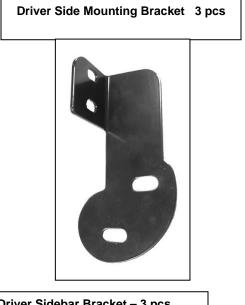

## PARTS LIST:

| 1 | Driver/Left Sidebar                   | 12 | 12-1.75mm x 30mm Hex Head Bolts      |  |
|---|---------------------------------------|----|--------------------------------------|--|
| 1 | Passenger/Right Sidebar               | 12 | 12mm Lock Washers                    |  |
| 3 | Driver/Left Side Mounting Bracket     | 12 | 12mm Hex Nuts                        |  |
| 3 | Passenger/Right Side Mounting Bracket | 24 | 12mm ID x 29mm OD x 3mm Flat Washers |  |
| 3 | Driver/Left Sidebar Bracket           | 12 | 8-1.25mm x 25mm Hex Head Bolts       |  |
| 3 | Passenger/Right Sidebar Bracket       | 12 | 8mm Lock Washers                     |  |
|   |                                       | 24 | 8mm ID x 22mm OD x 2mm Flat Washers  |  |
|   |                                       | 12 | 8mm Nylock Nuts                      |  |

## PROCEDURE:

- 1. REMOVE CONTENTS FROM BOX. VERIFY ALL PARTS ARE PRESENT. READ INSTRUCTIONS CAREFULLY BEFORE STARTING INSTALLATION.
- 2. From underneath of vehicle, locate the six factory threaded studs on the side panel of the vehicle. Partially attach all three passenger side panel Mounting Brackets to the factory threaded studs using the included (6) 8mm Flat Washers and (6) 8mm Nylock Nuts as shown in figure below. **NOTE:** Mounting tabs on the brackets should be facing the rear of the vehicle.
- Proceed to attach all three Sidebar Brackets to the back side of Side Panel Brackets, so that the cradles on the Sidebar Brackets are facing the rear of the vehicle. Use the included (6) 12mm x 30mm Hex Head Bolts, (6) 12mm Nylock Nuts, and (12) 12mm Flat Washers to attach them together as shown in figure below. Do not tighten at this time.
- 4. Once all three Sidebar Mounting Brackets are partially installed, place passenger Sidebar onto Mounting Brackets. Secure Sidebar to Mounting Brackets using the included (6) 8mmx 25mm Hex Head Bolts, (6) 8mm Lock Washers, and (6) 8mm Flat Washers.
- 5. Level and adjust Sidebar; then tighten all hardware at this time.
- 6. Repeat steps 3-6 for driver Sidebar.
- 7. Do periodic inspections to the installation to make sure that all hardware is secure and tight.