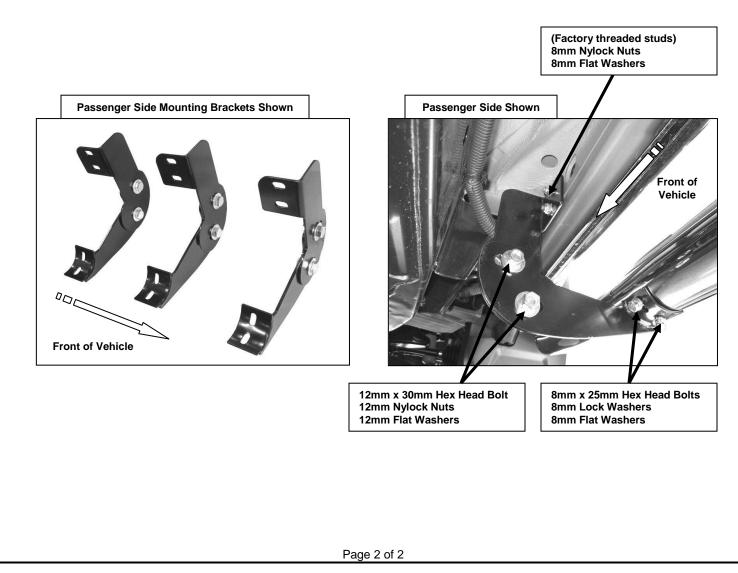

## Passenger Side Mounting Bracket 3 pcs

Passenger Sidebar Bracket – 3 pcs

|  | Passenger Sidebar |
|--|-------------------|
|  | Driver Sidebar    |

## PROCEDURE:

- 1. REMOVE CONTENTS FROM BOX. VERIFY ALL PARTS ARE PRESENT. READ INSTRUCTIONS CAREFULLY BEFORE STARTING INSTALLATION.
- 2. From underneath of vehicle, locate the six factory threaded studs on the side panel of the vehicle. Partially attach all three passenger side panel Mounting Brackets to the factory threaded studs using the included (6) 8mm Flat Washers and (6) 8mm Nylock Nuts as shown in figure below. **NOTE:** Mounting tabs on the brackets should be facing the rear of the vehicle.
- Proceed to attach all three Sidebar Brackets to the back side of Side Panel Brackets, so that the cradles on the Sidebar Brackets are facing the rear of the vehicle. Use the included (6) 12mm x 30mm Hex Head Bolts, (6) 12mm Nylock Nuts, and (12) 12mm Flat Washers to attach them together as shown in figure below. Do not tighten at this time.
- 4. Once all three Sidebar Mounting Brackets are partially installed, place passenger Sidebar onto Mounting Brackets. Secure Sidebar to Mounting Brackets using the included (6) 8mmx 25mm Hex Head Bolts, (6) 8mm Lock Washers, and (6) 8mm Flat Washers.
- 5. Level and adjust Sidebar; then tighten all hardware at this time.
- 6. Repeat steps 3-6 for driver Sidebar.
- 7. Do periodic inspections to the installation to make sure that all hardware is secure and tight.