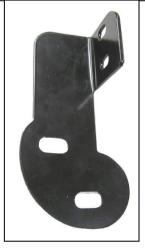

## PARTS LIST:

| 1 | Driver/Left Sidebar                   | 12 | 12-1.75mm x 30mm Hex Head Bolts      |  |
|---|---------------------------------------|----|--------------------------------------|--|
| 1 | Passenger/Right Sidebar               | 12 | 12mm Lock Washers                    |  |
| 3 | Driver/Left Side Mounting Bracket     | 12 | 12mm Hex Nuts                        |  |
| 3 | Passenger/Right Side Mounting Bracket | 24 | 12mm ID x 29mm OD x 3mm Flat Washers |  |
| 3 | Driver/Left Sidebar Bracket           | 12 | 8-1.25mm x 25mm Hex Head Bolts       |  |
| 3 | Passenger/Right Sidebar Bracket       | 12 | 8mm Lock Washers                     |  |
|   |                                       | 24 | 8mm ID x 22mm OD x 2mm Flat Washers  |  |
|   |                                       | 12 | 8mm Nylock Nuts                      |  |

## Passenger Side Mounting Bracket 3 pcs

Passenger Sidebar Bracket – 3 pcs

|  | Passenger Sidebar |
|--|-------------------|
|  | Driver Sidebar    |

## PROCEDURE:

- 1. REMOVE CONTENTS FROM BOX. VERIFY ALL PARTS ARE PRESENT. READ INSTRUCTIONS CAREFULLY BEFORE STARTING INSTALLATION.
- 2. From underneath of vehicle, locate the six factory threaded studs on the side panel of the vehicle. Partially attach all three passenger side panel Mounting Brackets to the factory threaded studs using the included (6) 8mm Flat Washers and (6) 8mm Nylock Nuts as shown in figure below. **NOTE:** Mounting tabs on the brackets should be facing the rear of the vehicle.
- Proceed to attach all three Sidebar Brackets to the back side of Side Panel Brackets, so that the cradles on the Sidebar Brackets are facing the rear of the vehicle. Use the included (6) 12mm x 30mm Hex Head Bolts, (6) 12mm Nylock Nuts, and (12) 12mm Flat Washers to attach them together as shown in figure below. Do not tighten at this time.
- 4. Once all three Sidebar Mounting Brackets are partially installed, place passenger Sidebar onto Mounting Brackets. Secure Sidebar to Mounting Brackets using the included (6) 8mmx 25mm Hex Head Bolts, (6) 8mm Lock Washers, and (6) 8mm Flat Washers.
- 5. Level and adjust Sidebar; then tighten all hardware at this time.
- 6. Repeat steps 3-6 for driver Sidebar.
- 7. Do periodic inspections to the installation to make sure that all hardware is secure and tight.