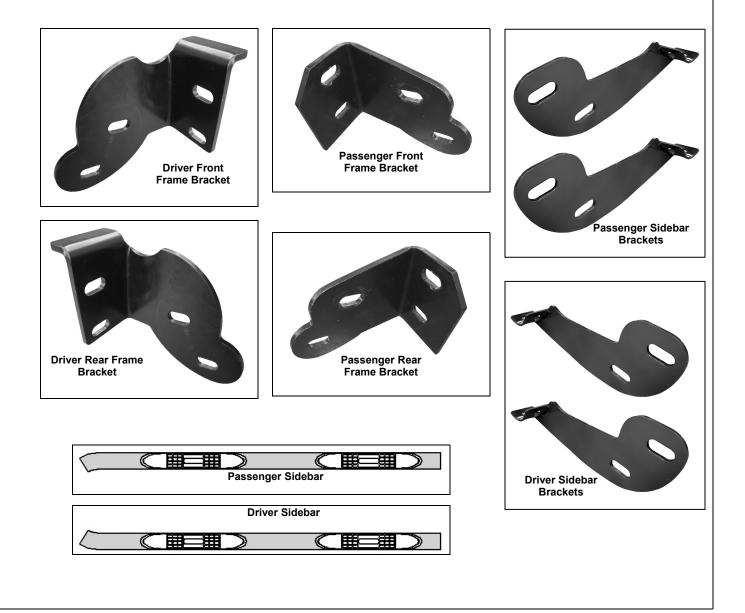

## PARTS LIST:

| 1 | Driver/Left Sidebar                 | 8  | 12-1.75mm x 35mm Hex Head Bolts       |
|---|-------------------------------------|----|---------------------------------------|
| 1 | Passenger/Right Sidebar             | 8  | 12mm Nylock Nuts                      |
| 1 | Driver/Left Front Frame Bracket     | 16 | 12mm ID x 29mm OD x 3mm Flat Washers  |
| 1 | Passenger/Right Front Frame Bracket | 8  | 10-1.25mm x 30mm Hex Head Bolts       |
| 1 | Driver/Left Rear Frame Bracket      | 8  | 10mm Lock Washers                     |
| 1 | Passenger/Right Rear Frame Bracket  | 8  | 10mm ID x 26mm OD x 3mm Flat Washers  |
| 2 | Driver/Left Sidebar Brackets        | 8  | 8-1.25mm x 25mm Hex Head Bolts        |
| 2 | Passenger/Right Sidebar Brackets    | 8  | 8mm Lock Washers                      |
|   |                                     | 8  | 8mm ID x 22mm OD x 1.5mm Flat Washers |