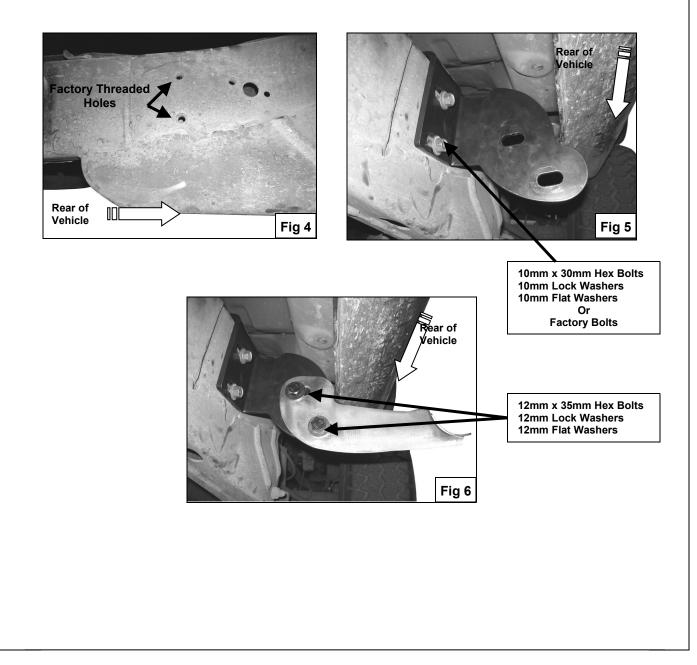

## **PROCEDURE:**

- 1. REMOVE CONTENTS FROM BOX. VERIFY ALL PARTS ARE PRESENT. READ INSTRUCTIONS CAREFULLY BEFORE STARTING INSTALLATION.
- There are two threaded holes and a slotted hole on the frame towards the front of the vehicle. Use the two threaded holes to partially install the driver front Frame Bracket to frame using the included (2) 10mm x 30mm Hex Head Bolts, (2) 10mm Lock Washers, and (2) 10mm Flat Washers (Figure 1 & 2). NOTE: If vehicle is equipped with factory sidebars, you may use the factory bolts.
- 3. Proceed to attach the driver front Sidebar Bracket to the side facing the rear of the vehicle of the already installed Frame Bracket. Use the included (2) 12mm x 35mm Hex Head Bolts, (2) 12mm Nylock Nuts, and (4) 12m Flat Washers (Figure 3). NOTE: The cradle on the Sidebar Bracket should be facing the rear of the vehicle. Do not tighten at this time.
- 4. There are two threaded holes and three non-threaded holes on the frame towards the rear of the vehicle. Use the two threaded holes to partially install the driver rear Frame Bracket to frame using the included (2) 10mm x 30mm Hex Head Bolts, (2) 10mm Lock Washers, and (2) 10mm Flat Washers (Figure 4 & 5). NOTE: If vehicle is equipped with factory sidebars, you may use the factory bolts.
- 5. Attach the driver rear Sidebar Bracket to the side facing the front of the vehicle of the already installed Frame Bracket. Use the included (2) 12mm x 35mm Hex Head Bolts, (2) 12mm Nylock Nuts, and (4) 12m Flat Washers (Figure 6). NOTE: The cradle on the Sidebar Bracket should be facing the rear of the vehicle. Do not tighten at this time.
- Position Sidebar onto Mounting Brackets. Attach Sidebar to Mounting Brackets using the included (4) 8mm x 25mm Hex Head Bolts, (4) 8mm Lock Washers, and (4) 8mm Flat Washers (Figure 7). Do not tighten at this time.
- 7. <u>Adjust Sidebar properly</u>; and then tighten all hardware at this time.
- 8. Repeat steps 2-7 for passenger Sidebar.
- 9. Do periodic inspections to the installation to make sure that all hardware is secure and tight.