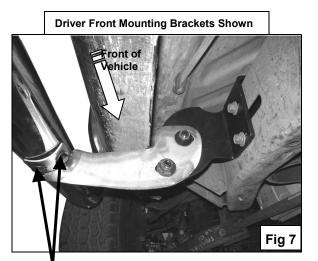

## **PROCEDURE:**

- 1. REMOVE CONTENTS FROM BOX. VERIFY ALL PARTS ARE PRESENT. READ INSTRUCTIONS CAREFULLY BEFORE STARTING INSTALLATION.
- There are two threaded holes and a slotted hole on the frame towards the front of the vehicle. Use the two threaded holes to partially install the driver front Frame Bracket to frame using the included (2) 10mm x 30mm Hex Head Bolts, (2) 10mm Lock Washers, and (2) 10mm Flat Washers (Figure 1 & 2). NOTE: If vehicle is equipped with factory sidebars, you may use the factory bolts.
- 3. Proceed to attach the driver front Sidebar Bracket to the side facing the rear of the vehicle of the already installed Frame Bracket. Use the included (2) 12mm x 35mm Hex Head Bolts, (2) 12mm Nylock Nuts, and (4) 12m Flat Washers (Figure 3). NOTE: The cradle on the Sidebar Bracket should be facing the rear of the vehicle. Do not tighten at this time.
- 4. There are two threaded holes and three non-threaded holes on the frame towards the rear of the vehicle. Use the two threaded holes to partially install the driver rear Frame Bracket to frame using the included (2) 10mm x 30mm Hex Head Bolts, (2) 10mm Lock Washers, and (2) 10mm Flat Washers (Figure 4 & 5). NOTE: If vehicle is equipped with factory sidebars, you may use the factory bolts.
- 5. Attach the driver rear Sidebar Bracket to the side facing the front of the vehicle of the already installed Frame Bracket. Use the included (2) 12mm x 35mm Hex Head Bolts, (2) 12mm Nylock Nuts, and (4) 12m Flat Washers (Figure 6). NOTE: The cradle on the Sidebar Bracket should be facing the rear of the vehicle. Do not tighten at this time.
- Position Sidebar onto Mounting Brackets. Attach Sidebar to Mounting Brackets using the included (4) 8mm x 25mm Hex Head Bolts, (4) 8mm Lock Washers, and (4) 8mm Flat Washers (Figure 7). Do not tighten at this time.
- 7. <u>Adjust Sidebar properly</u>; and then tighten all hardware at this time.
- 8. Repeat steps 2-7 for passenger Sidebar.
- 9. Do periodic inspections to the installation to make sure that all hardware is secure and tight.