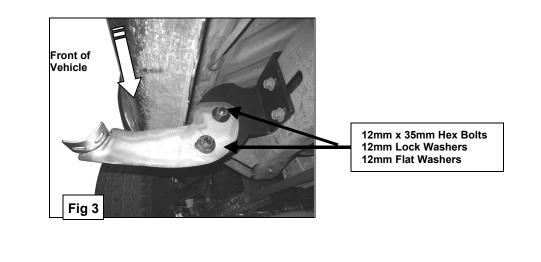

## **PROCEDURE:**

- 1. REMOVE CONTENTS FROM BOX. VERIFY ALL PARTS ARE PRESENT. READ INSTRUCTIONS CAREFULLY BEFORE STARTING INSTALLATION.
- There are two threaded holes and a slotted hole on the frame towards the front of the vehicle. Use the two threaded holes to partially install the driver front Frame Bracket to frame using the included (2) 10mm x 30mm Hex Head Bolts, (2) 10mm Lock Washers, and (2) 10mm Flat Washers (Figure 1 & 2). NOTE: If vehicle is equipped with factory sidebars, you may use the factory bolts.
- 3. Proceed to attach the driver front Sidebar Bracket to the side facing the rear of the vehicle of the already installed Frame Bracket. Use the included (2) 12mm x 35mm Hex Head Bolts, (2) 12mm Nylock Nuts, and (4) 12m Flat Washers (Figure 3). NOTE: The cradle on the Sidebar Bracket should be facing the rear of the vehicle. Do not tighten at this time.
- 4. There are two threaded holes and three non-threaded holes on the frame towards the rear of the vehicle. Use the two threaded holes to partially install the driver rear Frame Bracket to frame using the included (2) 10mm x 30mm Hex Head Bolts, (2) 10mm Lock Washers, and (2) 10mm Flat Washers (Figure 4 & 5). NOTE: If vehicle is equipped with factory sidebars, you may use the factory bolts.
- 5. Attach the driver rear Sidebar Bracket to the side facing the front of the vehicle of the already installed Frame Bracket. Use the included (2) 12mm x 35mm Hex Head Bolts, (2) 12mm Nylock Nuts, and (4) 12m Flat Washers (Figure 6). NOTE: The cradle on the Sidebar Bracket should be facing the rear of the vehicle. Do not tighten at this time.
- Position Sidebar onto Mounting Brackets. Attach Sidebar to Mounting Brackets using the included (4) 8mm x 25mm Hex Head Bolts, (4) 8mm Lock Washers, and (4) 8mm Flat Washers (Figure 7). Do not tighten at this time.
- 7. <u>Adjust Sidebar properly</u>; and then tighten all hardware at this time.
- 8. Repeat steps 2-7 for passenger Sidebar.
- 9. Do periodic inspections to the installation to make sure that all hardware is secure and tight.