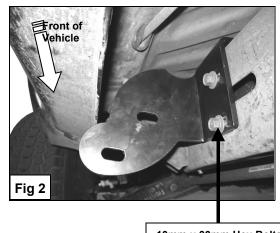

## **PROCEDURE:**

- 1. REMOVE CONTENTS FROM BOX. VERIFY ALL PARTS ARE PRESENT. READ INSTRUCTIONS CAREFULLY BEFORE STARTING INSTALLATION.
- There are two threaded holes and a slotted hole on the frame towards the front of the vehicle. Use the two threaded holes to partially install the driver front Frame Bracket to frame using the included (2) 10mm x 30mm Hex Head Bolts, (2) 10mm Lock Washers, and (2) 10mm Flat Washers (Figure 1 & 2). NOTE: If vehicle is equipped with factory sidebars, you may use the factory bolts.
- 3. Proceed to attach the driver front Sidebar Bracket to the side facing the rear of the vehicle of the already installed Frame Bracket. Use the included (2) 12mm x 35mm Hex Head Bolts, (2) 12mm Nylock Nuts, and (4) 12m Flat Washers (Figure 3). NOTE: The cradle on the Sidebar Bracket should be facing the rear of the vehicle. Do not tighten at this time.
- 4. There are two threaded holes and three non-threaded holes on the frame towards the rear of the vehicle. Use the two threaded holes to partially install the driver rear Frame Bracket to frame using the included (2) 10mm x 30mm Hex Head Bolts, (2) 10mm Lock Washers, and (2) 10mm Flat Washers (Figure 4 & 5). NOTE: If vehicle is equipped with factory sidebars, you may use the factory bolts.
- 5. Attach the driver rear Sidebar Bracket to the side facing the front of the vehicle of the already installed Frame Bracket. Use the included (2) 12mm x 35mm Hex Head Bolts, (2) 12mm Nylock Nuts, and (4) 12m Flat Washers (Figure 6). NOTE: The cradle on the Sidebar Bracket should be facing the rear of the vehicle. Do not tighten at this time.
- Position Sidebar onto Mounting Brackets. Attach Sidebar to Mounting Brackets using the included (4) 8mm x 25mm Hex Head Bolts, (4) 8mm Lock Washers, and (4) 8mm Flat Washers (Figure 7). Do not tighten at this time.
- 7. <u>Adjust Sidebar properly</u>; and then tighten all hardware at this time.
- 8. Repeat steps 2-7 for passenger Sidebar.
- 9. Do periodic inspections to the installation to make sure that all hardware is secure and tight.