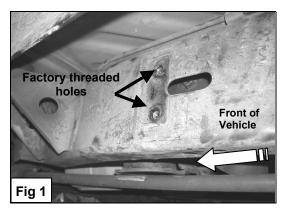

## **PROCEDURE:**

- 1. REMOVE CONTENTS FROM BOX. VERIFY ALL PARTS ARE PRESENT. READ INSTRUCTIONS CAREFULLY BEFORE STARTING INSTALLATION.
- There are two threaded holes and a slotted hole on the frame towards the front of the vehicle. Use the two threaded holes to partially install the driver front Frame Bracket to frame using the included (2) 10mm x 30mm Hex Head Bolts, (2) 10mm Lock Washers, and (2) 10mm Flat Washers (Figure 1 & 2). NOTE: If vehicle is equipped with factory sidebars, you may use the factory bolts.
- 3. Proceed to attach the driver front Sidebar Bracket to the side facing the rear of the vehicle of the already installed Frame Bracket. Use the included (2) 12mm x 35mm Hex Head Bolts, (2) 12mm Nylock Nuts, and (4) 12m Flat Washers (Figure 3). NOTE: The cradle on the Sidebar Bracket should be facing the rear of the vehicle. Do not tighten at this time.
- 4. There are two threaded holes and three non-threaded holes on the frame towards the rear of the vehicle. Use the two threaded holes to partially install the driver rear Frame Bracket to frame using the included (2) 10mm x 30mm Hex Head Bolts, (2) 10mm Lock Washers, and (2) 10mm Flat Washers (Figure 4 & 5). NOTE: If vehicle is equipped with factory sidebars, you may use the factory bolts.
- 5. Attach the driver rear Sidebar Bracket to the side facing the front of the vehicle of the already installed Frame Bracket. Use the included (2) 12mm x 35mm Hex Head Bolts, (2) 12mm Nylock Nuts, and (4) 12m Flat Washers (Figure 6). NOTE: The cradle on the Sidebar Bracket should be facing the rear of the vehicle. Do not tighten at this time.
- Position Sidebar onto Mounting Brackets. Attach Sidebar to Mounting Brackets using the included (4) 8mm x 25mm Hex Head Bolts, (4) 8mm Lock Washers, and (4) 8mm Flat Washers (Figure 7). Do not tighten at this time.
- 7. <u>Adjust Sidebar properly</u>; and then tighten all hardware at this time.
- 8. Repeat steps 2-7 for passenger Sidebar.
- 9. Do periodic inspections to the installation to make sure that all hardware is secure and tight.