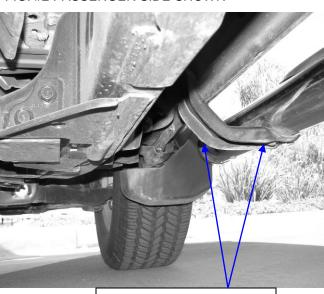

washers & lock washers to install mounting brackets to truck.
- **4.** Repeat procedures 2 & 3 for driver/left side.
- 5. Install side bar onto mounting brackets using four 8X25mm hex head bolts, four 8mm lock washers & four 8mm flat washers. Leave bolts loose short end whole pattern installs towards the front of truck, passenger/right side shown.
- **6.** Repeat procedure #5 on driver/left side.
- 7. Level and adjust side bars as desired and tighten.
- 8. Do periodic inspections to the installation to make sure that all hardware is secure and tight.

#### FIG. #1PASSENGER SIDE SHOWN



**EXISTING NUTS** 

NOTE: If vehicle is not equipped with factory Sidebars use the included 8mm Hex Nuts 8mm Lock Washers 8mm Flat Washers OFF CENTER HOLES

Page 1 of 1

#### FIG. #2 PASSENGER SIDE SHOWN



SHORT END HOLE PATTERN