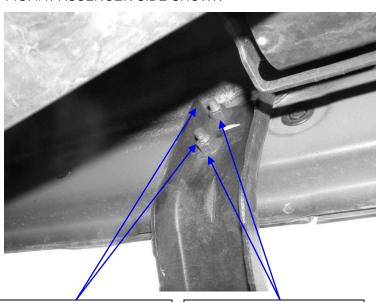

#### FIG. #1PASSENGER SIDE SHOWN

**EXISTING NUTS** 

NOTE: If vehicle is not equipped with factory Sidebars use the included 8mm Hex Nuts 8mm Lock Washers 8mm Flat Washers OFF CENTER HOLES

Page 1 of 1