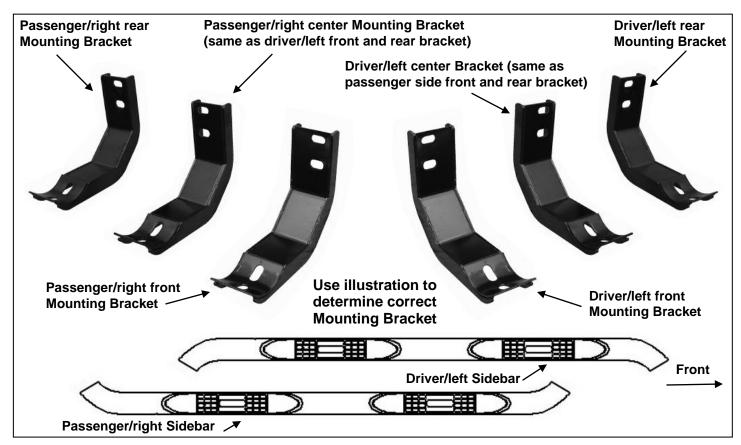

## PARTS LIST:

| 1 | Driver/Left Side Bar          | 12 | 8-1.25mm x 30mm Hex Bolts      |
|---|-------------------------------|----|--------------------------------|
| 1 | Passenger/Right Side Bar      | 24 | 8 x 24mm OD x 2mm Flat Washers |
| 3 | Left Offset Mounting Brackets | 24 | 8mm Lock Washers               |
| 3 | Right Offset Mounting Bracket | 12 | 8-1.25mm Hex Nuts              |

## **PROCEDURE:**

- 1. REMOVE CONTENTS FROM BOX. VERIFY ALL PARTS ARE PRESENT. READ INSTRUCTIONS CAREFULLY.
- 2. Remove the existing factory running boards or side steps if equipped. Place Brackets on the ground in the order as pictured above.
- 3. Select the driver side front Mounting Bracket, (Figure 1A). Attach the Bracket to the threaded studs at the front mounting location, (Figure 1B), with the included (2) 8mm Flat Washers, (2) 8mm Lock Washers and (2) 8mm Hex Nuts. Do not tighten at this time. IMPORTANT: Top mounting holes in Brackets are off set toward the front or back, (Figures 1A and 2A). Use the illustrations to select the proper Mounting Bracket.
- 4. Repeat Step 3 for the driver side center, (Figures 2A and 2B), and rear Mounting Bracket installation, (Figures 3A & 3B). IMPORTANT: Use the illustrations to select the proper Mounting Bracket for all locations.
- <u>Carefully place the driver Sidebar onto the Mounting Brackets</u>. Bolt the Sidebar to the Brackets with the included (6) 8mm Hex Bolts, (6) 8mm Lock Washers and (6) 8mm Flat Washers, (Figure 3B). Snug hardware but do not tighten.
- 6. Level and adjust the Sidebars as desired and tighten all hardware.