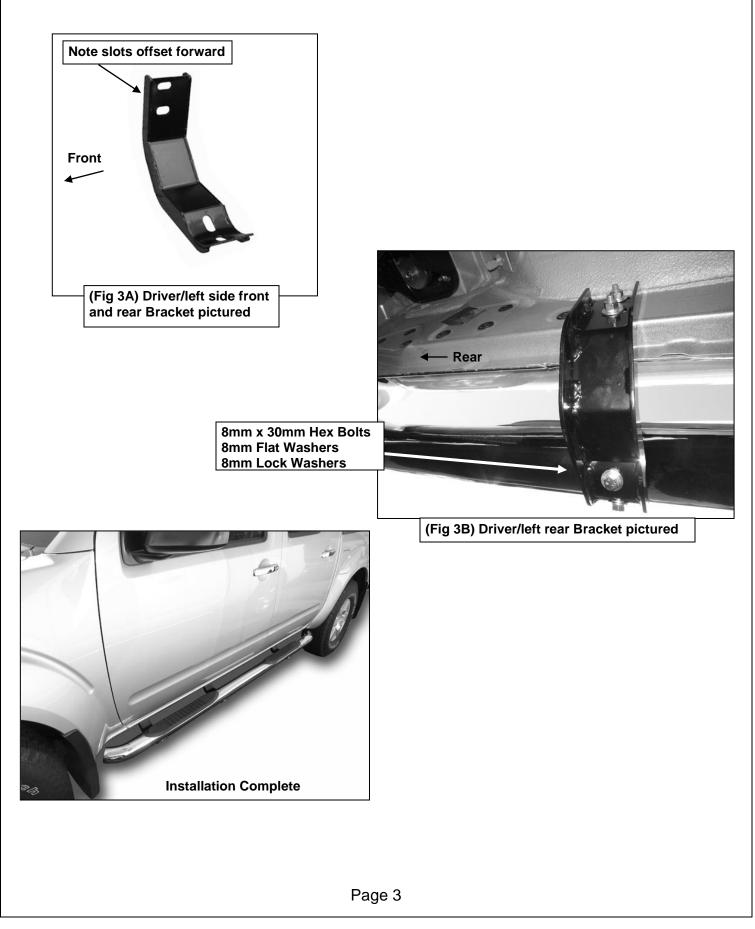

## **PROCEDURE:**

- 1. REMOVE CONTENTS FROM BOX. VERIFY ALL PARTS ARE PRESENT. READ INSTRUCTIONS CAREFULLY.
- 2. Remove the existing factory running boards or side steps if equipped. Place Brackets on the ground in the order as pictured above.
- 3. Select the driver side front Mounting Bracket, (Figure 1A). Attach the Bracket to the threaded studs at the front mounting location, (Figure 1B), with the included (2) 8mm Flat Washers, (2) 8mm Lock Washers and (2) 8mm Hex Nuts. Do not tighten at this time. IMPORTANT: Top mounting holes in Brackets are off set toward the front or back, (Figures 1A and 2A). Use the illustrations to select the proper Mounting Bracket.
- 4. Repeat Step 3 for the driver side center, (Figures 2A and 2B), and rear Mounting Bracket installation, (Figures 3A & 3B). IMPORTANT: Use the illustrations to select the proper Mounting Bracket for all locations.
- <u>Carefully place the driver Sidebar onto the Mounting Brackets</u>. Bolt the Sidebar to the Brackets with the included (6) 8mm Hex Bolts, (6) 8mm Lock Washers and (6) 8mm Flat Washers, (Figure 3B). Snug hardware but do not tighten.
- 6. Level and adjust the Sidebars as desired and tighten all hardware.

### 3" SIDE BAR 05-14 NISSAN FRONTIER CREW CAB

- 7. Repeat Steps 2 6 for passenger Sidebar installation.
- 8. Do periodic inspections to the installation to make sure that all hardware is secure and tight.