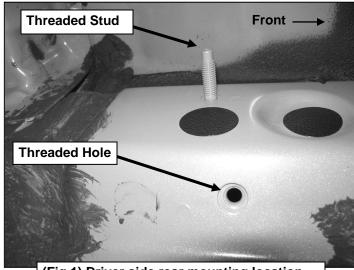

#### PROCEDURE:

- 1. REMOVE CONTENTS FROM BOX. VERIFY ALL PARTS ARE PRESENT. READ INSTRUCTIONS CAREFULLY BEFORE STARTING INSTALLATION.
- 2. Start installation at the front of the driver side of the vehicle and locate the factory threaded stud and the threaded hole located on the side of the inner body panel, (Figure 1). NOTE: Remove the plastic plug or any insulation on the side panel to locate the threaded holes.
- 3. Select (1) driver side Mounting Bracket. Attach the Bracket to the threaded stud with (1) 8mm x 24mm STD Flat Washer and (1) 8mm Nylon Lock Nut. Next, insert (1) 8mm x 30mm Hex Bolt with (1) 8mm Lock Washer and (1) 8mm x 16mm Small Flat Washer through the remaining lower hole in the Bracket and into the threaded hole, (Figure 2). Do not tighten hardware at this time.

### **Driver Side Installation Pictured**

(Fig 1) Driver side rear mounting location pictured. Note: Remove plastic plugs to locate factory threaded holes

8mm x 30mm Hex Bolt 8mm Lock Washer 8mm x 16mm Small Flat Washer 8mm Nylon Lock Nut 8mm x 24mm STD Flat Washer