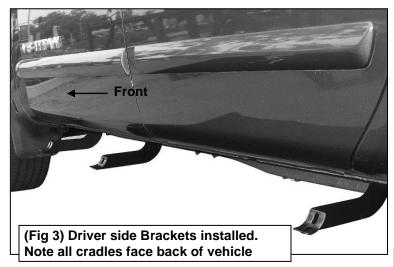

# 3" SIDEBAR BENT BOTH ENDS 04-13 NISSAN TITAN CREW CAB

- **4.** Repeat **Steps 2 3** to install the center and rear Mounting Brackets, **(Figures 3 5)**. **NOTE:** The cradles on the Mounting Brackets should be facing the rear of the vehicle when properly installed, **(Figure 3)**.
- 5. Once all three Mounting Brackets are partially installed, carefully place the driver Sidebar onto the Mounting Brackets. Use the included (6) 8mmx 25mm Hex Bolts, (6) 8mm Lock Washers and (6) 8mm x 24mm STD Flat Washers to bolt the Sidebar to Mounting Brackets, (Figures 4 & 5).
- 6. Level and adjust the Sidebar and tighten all hardware at this time.
- 7. Repeat Steps 2 6 for passenger Sidebar installation.
- **8.** Do periodic inspections of the installation to make sure that all hardware is secure and tight.