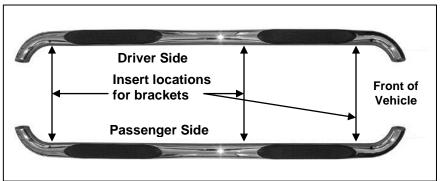

#### PROCEDURE:

- 1. REMOVE CONTENTS FROM BOX. VERIFY ALL PARTS ARE PRESENT. READ INSTRUCTIONS CAREFULLY BEFORE STARTING INSTALLATION.
- 2. Start installation at the front of the driver side of the vehicle and locate the factory threaded stud and the threaded hole located on the side of the inner body panel, (Figure 1). NOTE: Remove the plastic plug or any insulation on the side panel to locate the threaded holes.
- 3. Select (1) driver side Mounting Bracket. Attach the Bracket to the threaded stud with (1) 8mm x 24mm STD Flat Washer and (1) 8mm Nylon Lock Nut. Next, insert (1) 8mm x 30mm Hex Bolt with (1) 8mm Lock Washer and (1) 8mm x 16mm Small Flat Washer through the remaining lower hole in the Bracket and into the threaded hole, (Figure 2). Do not tighten hardware at this time.

# 3" SIDEBAR BENT BOTH ENDS 04-13 NISSAN TITAN CREW CAB

- **4.** Repeat **Steps 2 3** to install the center and rear Mounting Brackets, **(Figures 3 5)**. **NOTE:** The cradles on the Mounting Brackets should be facing the rear of the vehicle when properly installed, **(Figure 3)**.
- 5. Once all three Mounting Brackets are partially installed, carefully place the driver Sidebar onto the Mounting Brackets. Use the included (6) 8mmx 25mm Hex Bolts, (6) 8mm Lock Washers and (6) 8mm x 24mm STD Flat Washers to bolt the Sidebar to Mounting Brackets, (Figures 4 & 5).
- 6. Level and adjust the Sidebar and tighten all hardware at this time.
- 7. Repeat Steps 2 6 for passenger Sidebar installation.
- **8.** Do periodic inspections of the installation to make sure that all hardware is secure and tight.