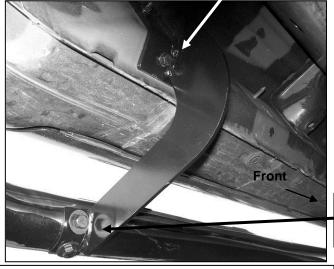

### **Driver Side Installation Pictured**

8mm Nylon Lock Nut 8mm x 24mm STD Flat Washer

8mm x 30mm Hex Bolt 8mm Lock Washer 8mm x 16mm Small Flat Washer

- (2) 8mm x 25mm Hex Bolts
- (2) 8mm Lock Washers
- (2) 8mm x 24mm STD Flat Washers

8mm x 30mm Hex Bolt 8mm Lock Washer 8mm x 16mm Small Flat Washer

(Fig 4) Driver side center mounting location pictured

- (Fig 5) Driver side rear mounting location pictured
- (2) 8mm x 25mm Hex Bolts
- (2) 8mm Lock Washers
- (2) 8mm x 24mm STD Flat Washers