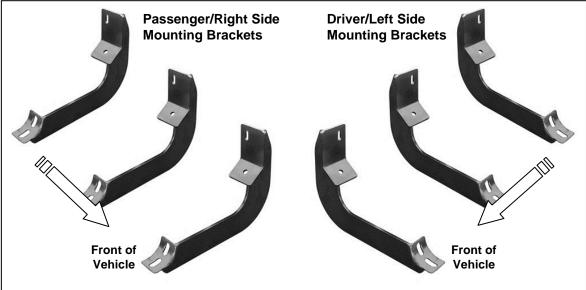

#### **PARTS LIST:**

| 1 | Driver/Left Sidebar               | 12 | 8-1.25mm x 25mm Hex Bolts                |
|---|-----------------------------------|----|------------------------------------------|
| 1 | Passenger/Right Sidebar           | 18 | 8mm Lock Washers                         |
| 3 | Driver/Left Mounting Brackets     | 18 | 8mm x 24mm OD x 2mm STD Flat Washers     |
| 3 | Passenger/Right Mounting Brackets | 6  | 8mm x 16mm OD x 1.6mm Small Flat Washers |
| 6 | 8-1.25mm x 30mm Hex Bolts         | 6  | 8mm Nylon Lock Nuts                      |

# 3" SIDEBAR BENT BOTH ENDS 04-13 NISSAN TITAN CREW CAB

- **4.** Repeat **Steps 2 3** to install the center and rear Mounting Brackets, **(Figures 3 5)**. **NOTE:** The cradles on the Mounting Brackets should be facing the rear of the vehicle when properly installed, **(Figure 3)**.
- 5. Once all three Mounting Brackets are partially installed, carefully place the driver Sidebar onto the Mounting Brackets. Use the included (6) 8mmx 25mm Hex Bolts, (6) 8mm Lock Washers and (6) 8mm x 24mm STD Flat Washers to bolt the Sidebar to Mounting Brackets, (Figures 4 & 5).
- 6. Level and adjust the Sidebar and tighten all hardware at this time.
- 7. Repeat Steps 2 6 for passenger Sidebar installation.
- **8.** Do periodic inspections of the installation to make sure that all hardware is secure and tight.