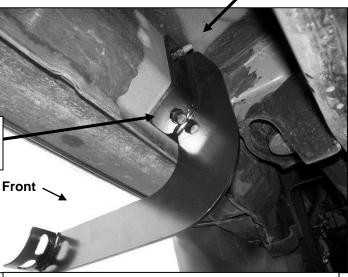

### **Driver Side Installation Pictured**

(Fig 1) Driver side rear mounting location pictured. Note: Remove plastic plugs to locate factory threaded holes

8mm x 30mm Hex Bolt 8mm Lock Washer 8mm x 16mm Small Flat Washer 8mm Nylon Lock Nut 8mm x 24mm STD Flat Washer

(Fig 2) Driver side front mounting location pictured