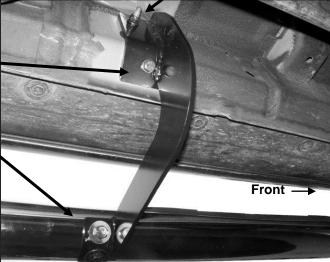

### **Driver Side Installation Pictured**

8mm Nylon Lock Nut 8mm x 24mm STD Flat Washer

8mm x 30mm Hex Bolt 8mm Lock Washer 8mm x 16mm Small Flat Washer

- (2) 8mm x 25mm Hex Bolts
- (2) 8mm Lock Washers
- (2) 8mm x 24mm STD Flat Washers

8mm x 30mm Hex Bolt 8mm Lock Washer 8mm x 16mm Small Flat Washer

(Fig 4) Driver side center mounting location pictured

- (Fig 5) Driver side rear mounting location pictured
- (2) 8mm x 25mm Hex Bolts
- (2) 8mm Lock Washers
- (2) 8mm x 24mm STD Flat Washers