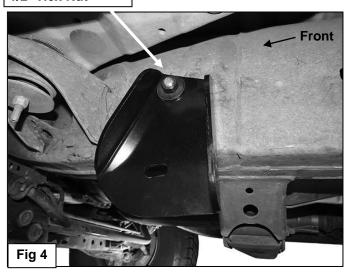

## 3" SIDEBAR 2004-06 TOYOTA TUNDRA DOUBLE CAB Driver Side Installation Pictured

(Fig 2) Opening in driver side frame channel pictured from below and behind frame channel

(Fig 3A) Use Long Bolt Plate for driver side installation and use Short Bolt Plate for passenger side only

(Fig 3B) Inside view of Long Bolt Plate installed in driver side frame channel