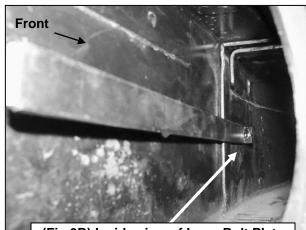

## PROCEDURE:

- 1. REMOVE CONTENTS FROM BOX. VERIFY ALL PARTS ARE PRESENT. READ INSTRUCTIONS CAREFULLY BEFORE STARTING INSTALLATION.
- 2. Start installation from under the driver side of the vehicle. Locate the rectangular factory hole in the side of the frame behind the front body mount, (Figure 1).
- 3. Select the 1/2" x 15" Long Bolt Plate, (Figure 3A). NOTE: Use the Long Bolt Plate for driver side installation and the Short Bolt Plate for passenger side front bracket installation. From the back of the frame, insert the bolt plate into the open end of the boxed frame, (Figure 2), and up to and out of the rectangular opening in the outside of the frame, (Figure 3B). Line up the top hole in the driver front Mounting Bracket with the Bolt Plate. Attach the Bracket to the Bolt Plate with (1) 1/2" Flat Washer, (1) 1/2" Lock Washer and (1) 1/2" Hex Nut, (Figure 4). Hand-tighten only at this time.
- **4.** Move towards the rear of the vehicle and locate the factory hole in the frame behind the rear body mount, **(Figure 5)**. Select the driver side Rear Mounting Bracket. From the back of the frame channel, insert (1) 1/2" x 2" Hex Bolt with (1) 1/2" Flat Washer through the factory hole. **NOTE**: Temporarily remove the plastic cover on the bottom of gas tank to access the back of the frame channel.
- 5. Line up the horizontal top slot in the Bracket with the Hex Bolt, (Figure 6). Attach the Rear Mounting Bracket to the Hex Bolt with the supplied (1) 1/2" Flat Washer, (1) 1/2" Lock Washer and (1) 1/2" Hex Nut, (Figure 7). Hand-tighten hardware only at this time.
- 6. Carefully unwrap the driver Sidebar. Bolt the Sidebar to the Mounting Brackets using the included (2) 1/2" x 2" Hex Bolts, (2) 1/2" Lock Washers and (2) 1/2" Flat Washers, (Figures 8 & 9). IMPORTANT: Curved end of Sidebar will bolt to front Bracket and 90-degree bent end will bolt to rear Bracket, (Figure 9). Leave loose at this time.
- 7. Level and adjust the Sidebar and tighten all hardware. Reinstall gas tank cover if removed, (Step 4).
- 8. Repeat **Steps 2 7** to install the passenger Sidebar onto the vehicle. **NOTE**: Use the provided shorter (1) 1/2" x 4" Bolt Plate to secure the passenger side Front Bracket to the frame channel.
- 9. Do periodic inspections to the installation to make sure that all hardware is secure and tight.