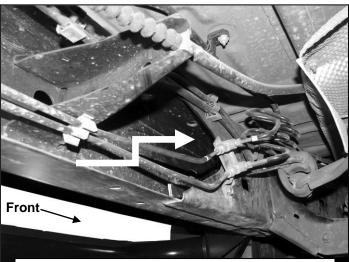

## 3" SIDEBAR 2004-06 TOYOTA TUNDRA DOUBLE CAB Driver Side Installation Pictured

(Fig 2) Opening in driver side frame channel pictured from below and behind frame channel

(Fig 3A) Use Long Bolt Plate for driver side installation and use Short Bolt Plate for passenger side only