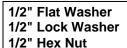

## PROCEDURE:

- 1. REMOVE CONTENTS FROM BOX. VERIFY ALL PARTS ARE PRESENT. READ INSTRUCTIONS CAREFULLY BEFORE STARTING INSTALLATION.
- 2. Start installation from under the driver side of the vehicle. Locate the rectangular factory hole in the side of the frame behind the front body mount, (Figure 1).
- 3. Select the 1/2" x 15" Long Bolt Plate, (Figure 3A). NOTE: Use the Long Bolt Plate for driver side installation and the Short Bolt Plate for passenger side front bracket installation. From the back of the frame, insert the bolt plate into the open end of the boxed frame, (Figure 2), and up to and out of the rectangular opening in the outside of the frame, (Figure 3B). Line up the top hole in the driver front Mounting Bracket with the Bolt Plate. Attach the Bracket to the Bolt Plate with (1) 1/2" Flat Washer, (1) 1/2" Lock Washer and (1) 1/2" Hex Nut, (Figure 4). Hand-tighten only at this time.
- **4.** Move towards the rear of the vehicle and locate the factory hole in the frame behind the rear body mount, **(Figure 5)**. Select the driver side Rear Mounting Bracket. From the back of the frame channel, insert (1) 1/2" x 2" Hex Bolt with (1) 1/2" Flat Washer through the factory hole. **NOTE**: Temporarily remove the plastic cover on the bottom of gas tank to access the back of the frame channel.
- 5. Line up the horizontal top slot in the Bracket with the Hex Bolt, (Figure 6). Attach the Rear Mounting Bracket to the Hex Bolt with the supplied (1) 1/2" Flat Washer, (1) 1/2" Lock Washer and (1) 1/2" Hex Nut, (Figure 7). Hand-tighten hardware only at this time.
- 6. Carefully unwrap the driver Sidebar. Bolt the Sidebar to the Mounting Brackets using the included (2) 1/2" x 2" Hex Bolts, (2) 1/2" Lock Washers and (2) 1/2" Flat Washers, (Figures 8 & 9). IMPORTANT: Curved end of Sidebar will bolt to front Bracket and 90-degree bent end will bolt to rear Bracket, (Figure 9). Leave loose at this time.
- 7. Level and adjust the Sidebar and tighten all hardware. Reinstall gas tank cover if removed, (Step 4).
- 8. Repeat **Steps 2 7** to install the passenger Sidebar onto the vehicle. **NOTE**: Use the provided shorter (1) 1/2" x 4" Bolt Plate to secure the passenger side Front Bracket to the frame channel.
- 9. Do periodic inspections to the installation to make sure that all hardware is secure and tight.

## 3" SIDEBAR 2004-06 TOYOTA TUNDRA DOUBLE CAB **Driver Side Installation Pictured** 1/2" Hex Bolt 1/2" Lock Washer 1/2" Flat Washer 1/2" Hex Bolt 1/2" Lock Washer 1/2" Flat Washer Rear Front (Fig 6) Plastic tray under gas tank Fig 7 1/2" Hex Bolt 1/2" Lock Washer 1/2" Flat Washer 1/2" Hex Bolt Rear 1/2" Lock Washer Fig 8 1/2" Flat Washer 1/2" Hex Bolt 1/2" Flat Washer 1/2" Long Bolt Plate (driver side only) 1/2" Flat Washer 1/2" Lock Washer 1/2" Hex Nut 1/2" Hex Bolt 1/2" Lock Washer **Front** 1/2" Flat Washer Fig 9