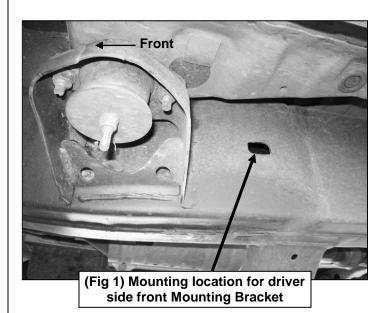

## PROCEDURE:

- 1. REMOVE CONTENTS FROM BOX. VERIFY ALL PARTS ARE PRESENT. READ INSTRUCTIONS CAREFULLY BEFORE STARTING INSTALLATION.
- 2. Start installation from under the driver side of the vehicle. Locate the rectangular factory hole in the side of the frame behind the front body mount, (Figure 1).
- 3. Select the 1/2" x 15" Long Bolt Plate, (Figure 3A). NOTE: Use the Long Bolt Plate for driver side installation and the Short Bolt Plate for passenger side front bracket installation. From the back of the frame, insert the bolt plate into the open end of the boxed frame, (Figure 2), and up to and out of the rectangular opening in the outside of the frame, (Figure 3B). Line up the top hole in the driver front Mounting Bracket with the Bolt Plate. Attach the Bracket to the Bolt Plate with (1) 1/2" Flat Washer, (1) 1/2" Lock Washer and (1) 1/2" Hex Nut, (Figure 4). Hand-tighten only at this time.
- **4.** Move towards the rear of the vehicle and locate the factory hole in the frame behind the rear body mount, **(Figure 5)**. Select the driver side Rear Mounting Bracket. From the back of the frame channel, insert (1) 1/2" x 2" Hex Bolt with (1) 1/2" Flat Washer through the factory hole. **NOTE**: Temporarily remove the plastic cover on the bottom of gas tank to access the back of the frame channel.
- 5. Line up the horizontal top slot in the Bracket with the Hex Bolt, (Figure 6). Attach the Rear Mounting Bracket to the Hex Bolt with the supplied (1) 1/2" Flat Washer, (1) 1/2" Lock Washer and (1) 1/2" Hex Nut, (Figure 7). Hand-tighten hardware only at this time.
- 6. Carefully unwrap the driver Sidebar. Bolt the Sidebar to the Mounting Brackets using the included (2) 1/2" x 2" Hex Bolts, (2) 1/2" Lock Washers and (2) 1/2" Flat Washers, (Figures 8 & 9). IMPORTANT: Curved end of Sidebar will bolt to front Bracket and 90-degree bent end will bolt to rear Bracket, (Figure 9). Leave loose at this time.
- 7. Level and adjust the Sidebar and tighten all hardware. Reinstall gas tank cover if removed, (Step 4).
- 8. Repeat **Steps 2 7** to install the passenger Sidebar onto the vehicle. **NOTE**: Use the provided shorter (1) 1/2" x 4" Bolt Plate to secure the passenger side Front Bracket to the frame channel.
- 9. Do periodic inspections to the installation to make sure that all hardware is secure and tight.