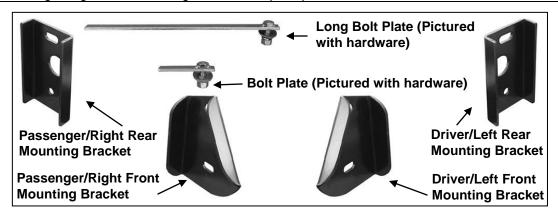

## PARTS LIST:

| 1 | Driver/Left Sidebar                    | 1  | 1/2" x 1-1/2" x 15" Long Bolt Plate  |
|---|----------------------------------------|----|--------------------------------------|
| 1 | Passenger/Right Sidebar                | 1  | 1/2" x 1-1/2" x 4" Short Bolt Plate  |
| 1 | Driver/Left Front Mounting Bracket     | 6  | 1/2" x 2" Hex Bolts                  |
| 1 | Passenger/Right Front Mounting Bracket | 8  | 1/2" Lock Washers                    |
| 1 | Driver/Left Rear Mounting Bracket      | 10 | 1/2" x 1-1/2" OD x 1/8" Flat Washers |
| 1 | Passenger/Right Rear Mounting Bracket  | 4  | 1/2" Hex Nuts                        |

## PROCEDURE:

- 1. REMOVE CONTENTS FROM BOX. VERIFY ALL PARTS ARE PRESENT. READ INSTRUCTIONS CAREFULLY BEFORE STARTING INSTALLATION.
- 2. Start installation from under the driver side of the vehicle. Locate the rectangular factory hole in the side of the frame behind the front body mount, (Figure 1).
- 3. Select the 1/2" x 15" Long Bolt Plate, (Figure 3A). NOTE: Use the Long Bolt Plate for driver side installation and the Short Bolt Plate for passenger side front bracket installation. From the back of the frame, insert the bolt plate into the open end of the boxed frame, (Figure 2), and up to and out of the rectangular opening in the outside of the frame, (Figure 3B). Line up the top hole in the driver front Mounting Bracket with the Bolt Plate. Attach the Bracket to the Bolt Plate with (1) 1/2" Flat Washer, (1) 1/2" Lock Washer and (1) 1/2" Hex Nut, (Figure 4). Hand-tighten only at this time.
- **4.** Move towards the rear of the vehicle and locate the factory hole in the frame behind the rear body mount, **(Figure 5)**. Select the driver side Rear Mounting Bracket. From the back of the frame channel, insert (1) 1/2" x 2" Hex Bolt with (1) 1/2" Flat Washer through the factory hole. **NOTE**: Temporarily remove the plastic cover on the bottom of gas tank to access the back of the frame channel.
- 5. Line up the horizontal top slot in the Bracket with the Hex Bolt, (Figure 6). Attach the Rear Mounting Bracket to the Hex Bolt with the supplied (1) 1/2" Flat Washer, (1) 1/2" Lock Washer and (1) 1/2" Hex Nut, (Figure 7). Hand-tighten hardware only at this time.
- 6. Carefully unwrap the driver Sidebar. Bolt the Sidebar to the Mounting Brackets using the included (2) 1/2" x 2" Hex Bolts, (2) 1/2" Lock Washers and (2) 1/2" Flat Washers, (Figures 8 & 9). IMPORTANT: Curved end of Sidebar will bolt to front Bracket and 90-degree bent end will bolt to rear Bracket, (Figure 9). Leave loose at this time.
- 7. Level and adjust the Sidebar and tighten all hardware. Reinstall gas tank cover if removed, (Step 4).
- 8. Repeat **Steps 2 7** to install the passenger Sidebar onto the vehicle. **NOTE**: Use the provided shorter (1) 1/2" x 4" Bolt Plate to secure the passenger side Front Bracket to the frame channel.
- 9. Do periodic inspections to the installation to make sure that all hardware is secure and tight.