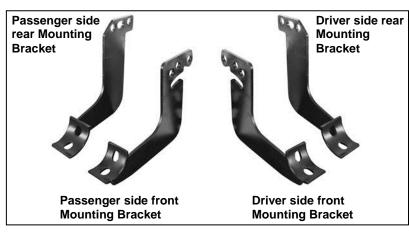

## PARTS LIST:

| 1  | Driver/Left Sidebar                     | 8  | 10mm x 20mm OD x 2mm Flat Washers |
|----|-----------------------------------------|----|-----------------------------------|
| 1  | Passenger/Right Sidebar                 | 12 | 10mm Lock Washers                 |
| 1  | Driver/Left Front Mounting Bracket      | 4  | 10mm Hex Nuts                     |
| 1  | Passenger/Right Front Mounting Bracket  | 8  | 8-1.25mm x 25mm Hex Head Bolts    |
| 1  | Driver/Left Rear Mounting Bracket       | 16 | 8mm x 24mm OD x 2mm Flat Washers  |
| 1  | Passenger/Right Rear Mounting Bracket   | 8  | 8mm Lock Washers                  |
| 12 | 10-1.5mm x 25mm Hex Bolt                | 8  | 8mm Hex Nuts                      |
| 8  | 10mm x 27mm OD x 3mm Large Flat Washers |    |                                   |

## PROCEDURE:

- 1. REMOVE CONTENTS FROM BOX. VERIFY ALL PARTS ARE PRESENT. READ INSTRUCTIONS CAREFULLY. ASSISTANCE IS RECOMMENDED.
- 2. Starting on the driver side front of the vehicle, locate the (3) mounting holes in the body support. Partially attach the driver side front Mounting Bracket to the center mounting hole in the vehicle using (1) 10mm x 25mm Hex Bolt, (2) 10mm x 27mm OD x 3mm Large Flat Washers, (1) 10mm Lock Washer and (1) 10mm Hex Nut. Use the included (2) 8mm x 25mm Hex Head Bolts, (2) 8mm Lock Washers, (4) 8mm Flat Washers and (2) 8mm Hex Nuts in the remaining inner and outer mounting holes. Snug but do not tighten hardware at this time.
- **3.** Repeat Step 2 to install the rear driver's side Mounting Bracket.
- 4. With assistance, carefully hold the sidebar up to the Mounting Brackets. Line up the threaded mounting holes in the Side Bar with the slots on the Mounting Brackets. Attach Sidebar to Mounting Brackets with the included (4) 10mm x 25mm Hex Bolts, (4) 10mm Lock Washers and (4) 10mm x 20mm OD Flat Washers. Do not tighten at this time.
- 5. Level and adjust Sidebar properly and tighten all hardware.
- 6. Repeat Steps 2-5 for installing passenger Sidebar.
- 7. Do periodic inspections to the installation to make sure that all hardware is secure and tight.