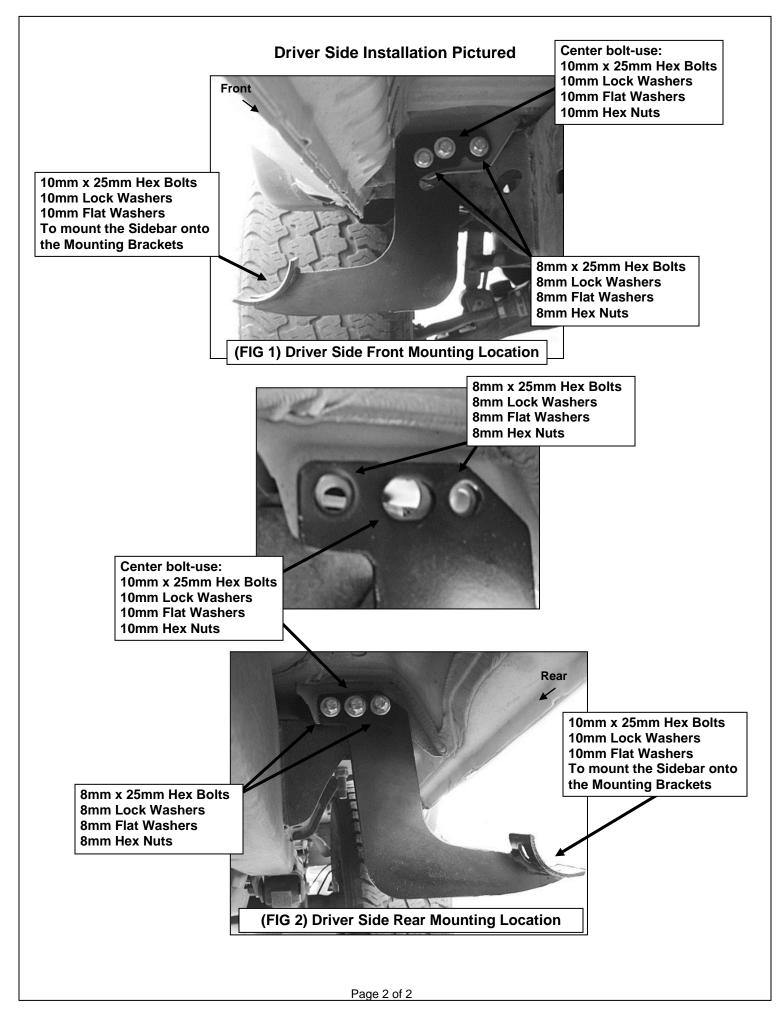

## PROCEDURE:

- 1. REMOVE CONTENTS FROM BOX. VERIFY ALL PARTS ARE PRESENT. READ INSTRUCTIONS CAREFULLY. ASSISTANCE IS RECOMMENDED.
- 2. Starting on the driver side front of the vehicle, locate the (3) mounting holes in the body support. Partially attach the driver side front Mounting Bracket to the center mounting hole in the vehicle using (1) 10mm x 25mm Hex Bolt, (2) 10mm x 27mm OD x 3mm Large Flat Washers, (1) 10mm Lock Washer and (1) 10mm Hex Nut. Use the included (2) 8mm x 25mm Hex Head Bolts, (2) 8mm Lock Washers, (4) 8mm Flat Washers and (2) 8mm Hex Nuts in the remaining inner and outer mounting holes. Snug but do not tighten hardware at this time.
- **3.** Repeat Step 2 to install the rear driver's side Mounting Bracket.
- 4. With assistance, carefully hold the sidebar up to the Mounting Brackets. Line up the threaded mounting holes in the Side Bar with the slots on the Mounting Brackets. Attach Sidebar to Mounting Brackets with the included (4) 10mm x 25mm Hex Bolts, (4) 10mm Lock Washers and (4) 10mm x 20mm OD Flat Washers. Do not tighten at this time.
- 5. Level and adjust Sidebar properly and tighten all hardware.
- 6. Repeat Steps 2-5 for installing passenger Sidebar.
- 7. Do periodic inspections to the installation to make sure that all hardware is secure and tight.